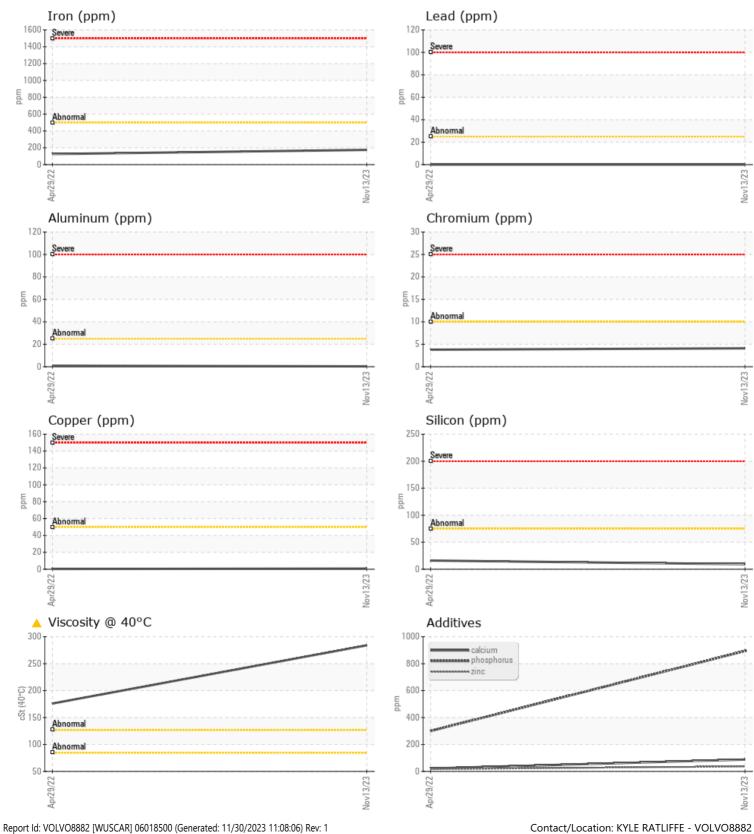

ppm

ppm

ppm

ppm

ppm

| Sample Number | -        | VCP418316   | VCP359048   | <br> |
|---------------|----------|-------------|-------------|------|
| Sample Date   |          | 13 Nov 2023 | 29 Apr 2022 | <br> |
| Machine Hours |          | 1107        | 522         | <br> |
| Oil Hours     |          | 500         | 0           | <br> |
| Oil Changed   |          | Changed     | Changed     | <br> |
| Sample Status |          | ATTENTION   | NORMAL      | <br> |
|               |          |             |             |      |
| OIL CON       |          |             |             |      |
| Visc @ 40°C   | cSt      | <u> </u>    | 176         | <br> |
| VISC @ 40 C   | CSt      | 204         | 170         |      |
| VOLVO         |          |             |             |      |
| CONTAM        | IINATION |             |             |      |
| Water         | %        | NEG         | NEG         | <br> |
| Silicon       | ppm      | 9           | 16          | <br> |
| Sodium        | ppm      | <b>4</b>    | 2           | <br> |
| Potassium     | ppm      | 3           | <b></b> <1  | <br> |
|               |          |             |             |      |
| WEAR M        | IFTAIS   |             |             |      |
|               |          | - 475       | = 100       |      |
| Iron          | ppm      | <b>175</b>  | 126         | <br> |
| Copper        | ppm      | □<1         | □ <1        | <br> |
| Lead          | ppm      | 0           | 0           | <br> |
| Tin           | ppm      | 0           | □ <1        | <br> |
| Aluminum      | ppm      | <b>■</b> <1 | □ <1        | <br> |
| Chromium      | ppm      | ■4          | 2           | <br> |
| Molybdenum    | ppm      | <b>■</b> <1 | 2           | <br> |
| Nickel        | ppm      | 0           | 0           | <br> |
| Titanium      | ppm      | 0           | <1          | <br> |
| Silver        | ppm      | 0           | <1          | <br> |
| Manganese     | ppm      | 3           | 4           | <br> |
| Vanadium      | ppm      | <1          | 0           | <br> |
| VOLVO         |          |             |             | <br> |
| ADDITIV       | /ES      |             |             |      |
|               |          |             |             |      |

## Diagnosis

The oil change at the time of sampling has been noted. Resample at the next service interval to monitor.All component wear rates are normal. There is no indication of any contamination in the oil. The oil viscosity is higher than normal. Confirm oil type.

## **CONSTRUCTION EQUIPMENT**

GRAPHS

VOLVO

Contact/Location: KYLE RATLIFFE - VOLVO8882