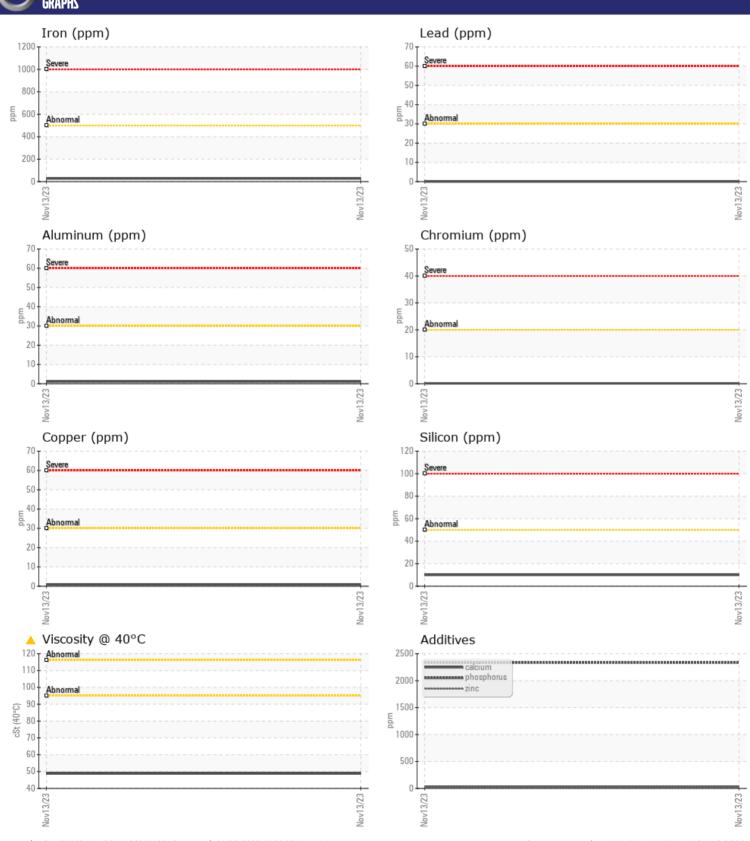

## CONSTRUCTION EQUIPMENT W07013331 VOLVO A30G 752663 - DROP BOX

 Sample No:
 VCP415480

 Oil Type:
 MOBIL 75W90

 Job No:
 W07013331

| SAMPLE        | E INFORMATION |               |       |  |
|---------------|---------------|---------------|-------|--|
| Sample Number |               | VCP415480     | <br>  |  |
| Sample Date   |               | 13 Nov 2023   | <br>  |  |
| Machine Hours |               | 541           | <br>  |  |
| Oil Hours     |               | 541           | <br>  |  |
| Oil Changed   |               | Changed       | <br>  |  |
| Sample Status |               | ATTENTION     | <br>  |  |
|               |               |               |       |  |
| OIL CON       | INITION       |               |       |  |
|               |               |               | <br>_ |  |
| Visc @ 40°C   | cSt           | <b>△</b> 48.8 | <br>  |  |
| VOLVO         |               |               |       |  |
| CONTAI        | MINATION      |               |       |  |
| Water         | %             | NEG           | <br>  |  |
| Silicon       | ppm           | <b>10</b>     | <br>  |  |
| Sodium        | ppm           | ■4            | <br>  |  |
| Potassium     | ppm           | 0             | <br>  |  |
| Otassiaiii    | ррпп          |               |       |  |
| VOLVO         |               |               |       |  |
| WEAR I        | METALS        |               |       |  |
| Iron          | ppm           | <b>27</b>     | <br>  |  |
| Copper        | ppm           | <b>■&lt;1</b> | <br>  |  |
| Lead          | ppm           | <b>0</b>      | <br>  |  |
| Tin           | ppm           | <b>■</b> 0    | <br>  |  |
| Aluminum      | ppm           | <b>1</b>      | <br>  |  |
| Chromium      | ppm           | <b>■&lt;1</b> | <br>  |  |
| Molybdenum    | ppm           | <b>2</b>      | <br>  |  |
| Nickel        | ppm           | <b>■</b> 0    | <br>  |  |
| Titanium      | ppm           | 0             | <br>  |  |
| Silver        | ppm           | 0             | <br>  |  |
| Manganese     | ppm           | <b>1</b>      | <br>  |  |
| Vanadium      | ppm           | <1            | <br>  |  |
|               |               |               |       |  |
| ADDITIV       | VES           |               |       |  |
| Calcium       | ppm           | <b>29</b>     | <br>  |  |
| Magnesium     | ppm           | <b>0</b>      | <br>  |  |
| Zinc          | ppm           | ■33           | <br>  |  |
| Phosphorus    | ppm           | 2335          | <br>  |  |
| Barium        | ppm           | <b>■</b> <1   | <br>  |  |
| Boron         | ppm           | ■182          | <br>  |  |
| DOTOIT        | ppill         | 10Z           |       |  |

## Diagnosis

Resample at the next service interval to monitor. All component wear rates are normal. There is no indication of any contamination in the oil. The oil viscosity is lower than normal. Confirm oil type.