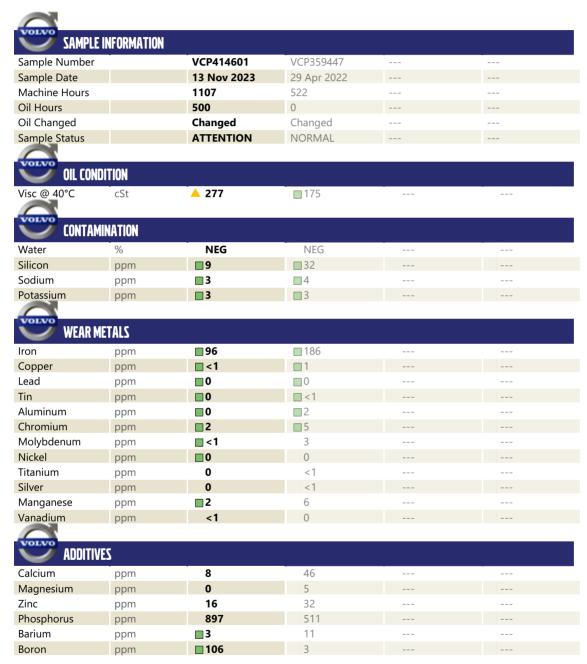

## Diagnosis

The oil change at the time of sampling has been noted. Resample at the next service interval to monitor.All component wear rates are normal. There is no indication of any contamination in the oil. The oil viscosity is higher than normal. Confirm oil type.