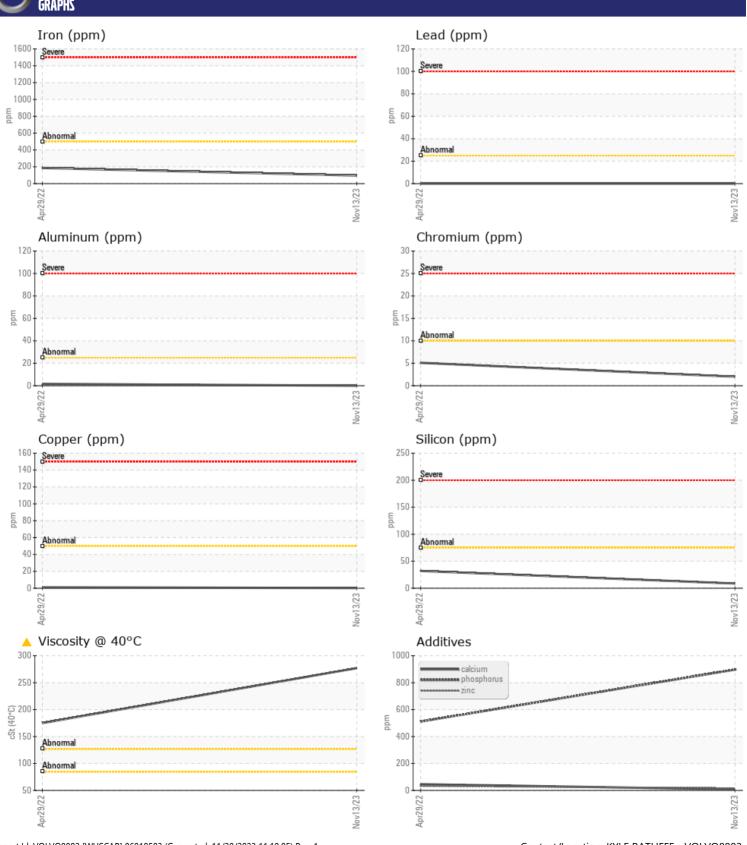

## Diagnosis

The oil change at the time of sampling has been noted. Resample at the next service interval to monitor.All component wear rates are normal. There is no indication of any contamination in the oil. The oil viscosity is higher than normal. Confirm oil type.

## **GRAPHS**