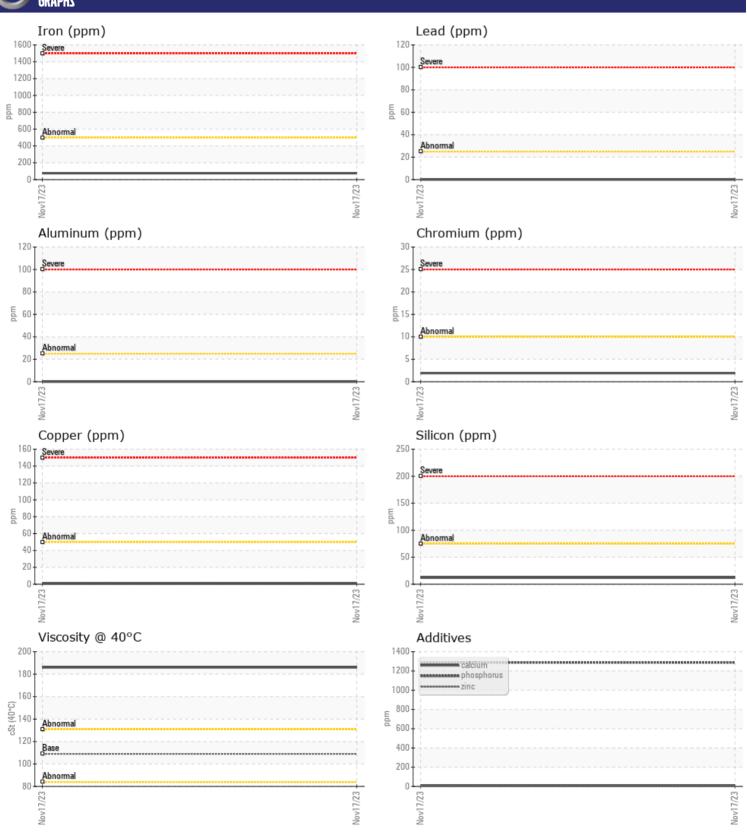

CONSTRUCTION EQUIPMENT
SWA401510 RENTAL TADANO GR350XL 562450 - FRONT LEFT FI

**Sample No:** VCP440529

Oil Type: **GEAR OIL SAE 75W90** Job No: SWA401510 RENTAL

| VOLVO         | E INFORMATIO | 1             |      |   |
|---------------|--------------|---------------|------|---|
|               | INFURMATIUI  |               |      | - |
| Sample Number |              | VCP440529     | <br> |   |
| Sample Date   |              | 17 Nov 2023   | <br> |   |
| Machine Hours |              | 1147          | <br> |   |
| Oil Hours     |              | 0             | <br> |   |
| Oil Changed   |              | Changed       | <br> |   |
| Sample Status |              | NORMAL        | <br> |   |
|               |              |               |      |   |
| OIL CON       | IDITION      |               |      |   |
| Visc @ 40°C   | cSt          | <b>186</b>    | <br> |   |
| VOLVO         |              |               |      |   |
| CONTAN        | MINATION     |               |      |   |
| Water         | %            | NEG           | <br> |   |
| Silicon       | ppm          | <b>12</b>     | <br> |   |
| Sodium        | ppm          | <b>4</b>      | <br> |   |
| Potassium     | ppm          | <1            | <br> |   |
|               |              | _             |      |   |
| VOLVO         | ACTAL C      |               |      |   |
| WEAR N        | METAL2       |               |      |   |
| Iron          | ppm          | <b>■</b> 76   | <br> |   |
| Copper        | ppm          | <b>■&lt;1</b> | <br> |   |
| Lead          | ppm          | ■0            | <br> |   |
| Tin           | ppm          | <b>■</b> 0    | <br> |   |
| Aluminum      | ppm          | ■ 0           | <br> |   |
| Chromium      | ppm          | <b>2</b>      | <br> |   |
| Molybdenum    | ppm          | <b>27</b>     | <br> |   |
| Nickel        | ppm          | ■0            | <br> |   |
| Titanium      | ppm          | 0             | <br> |   |
| Silver        | ppm          | 0             | <br> |   |
| Manganese     | ppm          | <b>2</b>      | <br> |   |
| Vanadium      | ppm          | 0             | <br> |   |
|               |              |               |      |   |
| ADDITIV       | VES          |               |      |   |
| Calcium       | ppm          | <b>7</b>      | <br> |   |
| Magnesium     | ppm          | <b>■</b> 0    | <br> |   |
| Zinc          | ppm          | 2             | <br> |   |
|               | - ' '        |               |      |   |