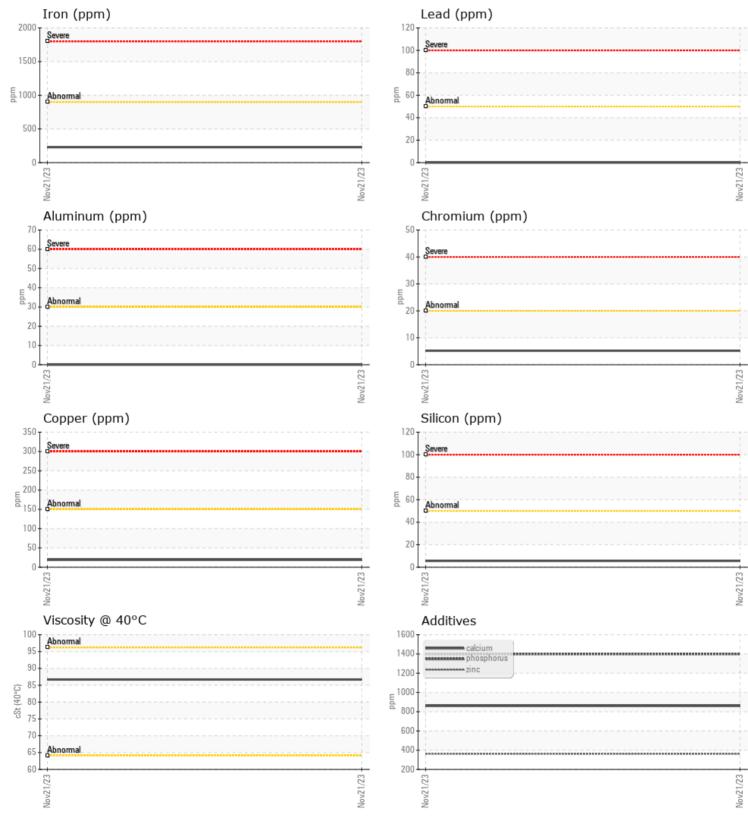

#### SAMPLE INFORMATION VCP420534 Sample Number Sample Date 21 Nov 2023 Machine Hours 590 Oil Hours 590 Oil Changed Changed NORMAL Sample Status **OIL CONDITION** Visc @ 40°C cSt 86.7 CONTAMINATION Water % NEG Silicon ppm 6 Sodium 2 ppm Potassium ppm 2 WEAR METALS Iron ppm 229 Copper ppm 19 Lead ppm 0 🔲 Tin ppm **||** <1 Aluminum 0 ppm Chromium 5 ppm Molybdenum ppm 9 Nickel 2 ppm Titanium 0 ppm Silver 0 ppm Manganese ppm 10 Vanadium ppm <1 101 **ADDITIVES** Calcium 860 ppm Magnesium **||** < 1 ppm Zinc ppm 362

# Diagnosis

Resample at the next service interval to monitor.All component wear rates are normal. There is no indication of any contamination in the oil. The condition of the oil is acceptable for the time in service.

# **CONSTRUCTION EQUIPMENT**

GRAPHS

VOLVO

Report Id: VOLVO3387 [WUSCAR] 06018519 (Generated: 11/29/2023 18:07:46) Rev: 1

Contact/Location: MATT MITCHAM - VOLVO3387