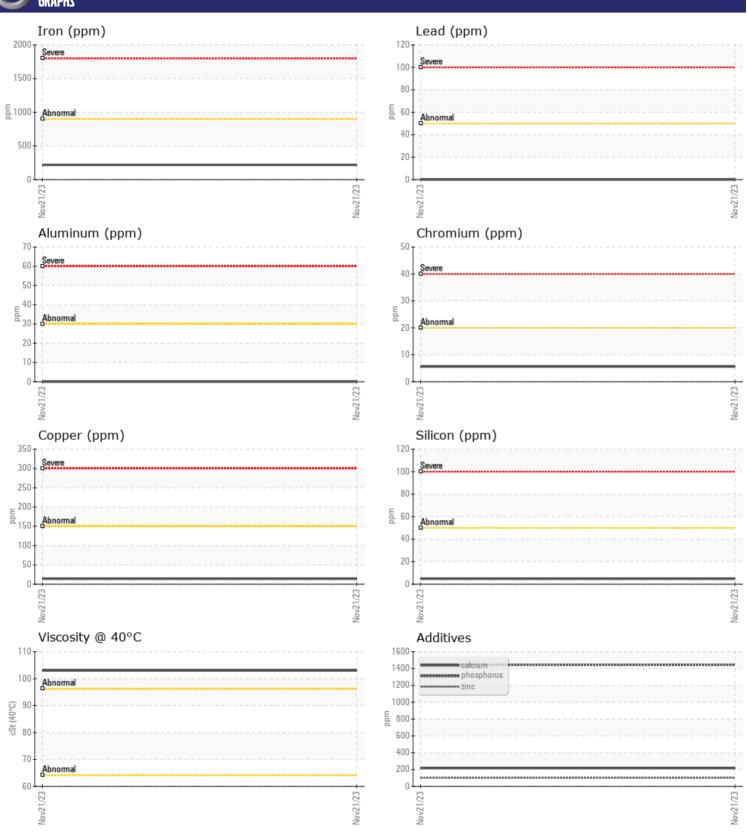

## CONSTRUCTION EQUIPMENT 24467 VOLVO A30G 753393 - FRONT AXLE

Sample No: VCP429003

Oil Type: VOLVO SUPER GEAR OIL 75W-80-GO102

**Job No:** 24467

| SAMPLE        | INFORMATIO | N           |      |  |
|---------------|------------|-------------|------|--|
| Sample Number | _          | VCP429003   | <br> |  |
| Sample Date   |            | 21 Nov 2023 | <br> |  |
| Machine Hours |            | 590         | <br> |  |
| Oil Hours     |            | 500         | <br> |  |
| Oil Changed   |            | Changed     | <br> |  |
| Sample Status |            | NORMAL      | <br> |  |
| Sample Status |            | NONWIAL     |      |  |
| VOLVO         |            |             |      |  |
| OIL CON       | DITION     |             |      |  |
| Visc @ 40°C   | cSt        | <b>103</b>  | <br> |  |
|               |            |             |      |  |
| LUNTAR        | MINATION   |             |      |  |
| _             |            |             |      |  |
| Water         | %          | NEG         | <br> |  |
| Silicon       | ppm        | <b>5</b>    | <br> |  |
| Sodium        | ppm        | <b>2</b>    | <br> |  |
| Potassium     | ppm        | ■2          | <br> |  |
| VOLVO         |            |             |      |  |
| WEAR N        | METALS     |             |      |  |
| Iron          | ppm        | <b>218</b>  | <br> |  |
| Copper        | ppm        | <b>14</b>   | <br> |  |
| Lead          | ppm        | <b>0</b>    | <br> |  |
| Tin           | ppm        | <b>■</b> <1 | <br> |  |
| Aluminum      | ppm        | ■0          | <br> |  |
| Chromium      | ppm        | <b>6</b>    | <br> |  |
| Molybdenum    | ppm        | <b>6</b>    | <br> |  |
| Nickel        | ppm        | <b>2</b>    | <br> |  |
| Titanium      | ppm        | 0           | <br> |  |
| Silver        | ppm        | 0           | <br> |  |
| Manganese     | ppm        | ■14         | <br> |  |
| Vanadium      | ppm        | <1          | <br> |  |
|               |            |             |      |  |
| ADDITIV       | 731        |             |      |  |
| _             |            | -04-        |      |  |
| Calcium       | ppm        | <b>217</b>  | <br> |  |
| Magnesium     | ppm        | <b>0</b>    | <br> |  |
| Zinc          | ppm        | <b>101</b>  | <br> |  |
| Phosphorus    | ppm        | <b>1445</b> | <br> |  |
| Barium        | ppm        | <b>5</b>    | <br> |  |
| Boron         | ppm        | <b>287</b>  | <br> |  |

## Diagnosis

Resample at the next service interval to monitor. All component wear rates are normal. There is no indication of any contamination in the oil. The condition of the oil is acceptable for the time in service.