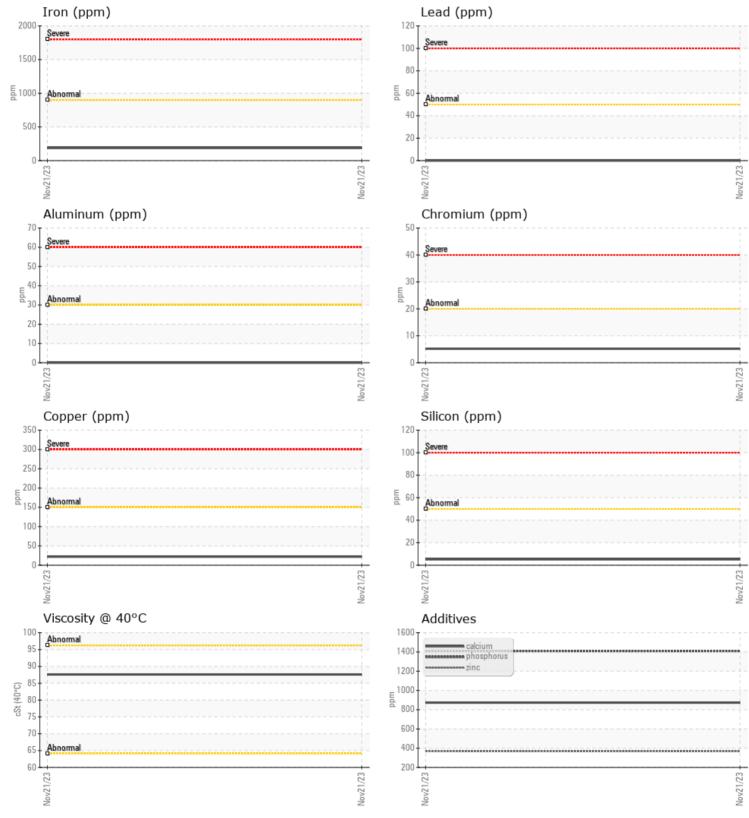

#### SAMPLE INFORMATION VCP420540 Sample Number Sample Date 21 Nov 2023 Machine Hours 590 Oil Hours 500 Oil Changed Changed NORMAL Sample Status **OIL CONDITION** Visc @ 40°C cSt 87.6 CONTAMINATION Water % NEG Silicon ppm 5 Sodium 2 ppm Potassium ppm **4** WEAR METALS Iron ppm 188 Copper ppm 22 Lead ppm 0 🔲 Tin ppm **||** <1 Aluminum 0 ppm Chromium 5 ppm Molybdenum ppm 8 🔲 Nickel 1 ppm Titanium 0 ppm Silver 0 ppm Manganese ppm 10 Vanadium ppm <1 101 **ADDITIVES** Calcium 873 ppm Magnesium 2 ppm Zinc ppm 367

### Diagnosis

Resample at the next service interval to monitor.All component wear rates are normal. There is no indication of any contamination in the oil. The condition of the oil is acceptable for the time in service.

# **CONSTRUCTION EQUIPMENT**

GRAPHS

VOLVO

Report Id: VOLVO3387 [WUSCAR] 06018521 (Generated: 11/29/2023 18:08:01) Rev: 1

Contact/Location: MATT MITCHAM - VOLVO3387