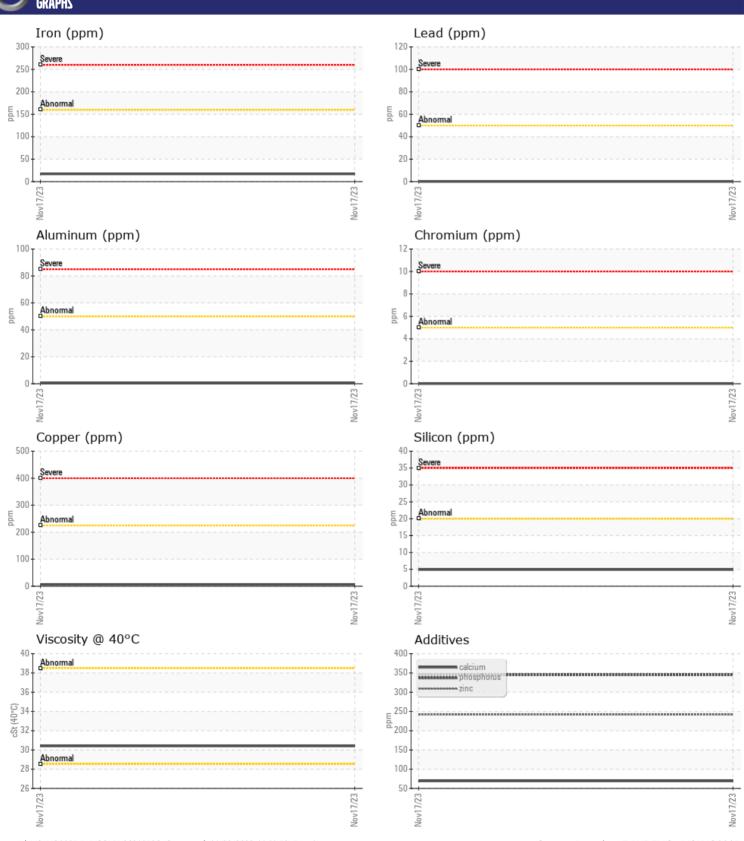

Sample No: VCP440536

Oil Type: DEX/MERC

Job No: SWA401510

| SAMPLE        | INFORMATION | N             |      |  |
|---------------|-------------|---------------|------|--|
| Sample Number |             | VCP440536     | <br> |  |
| Sample Date   |             | 17 Nov 2023   | <br> |  |
| Machine Hours |             | 1147          | <br> |  |
| Oil Hours     |             | 0             | <br> |  |
| Oil Changed   |             | Changed       | <br> |  |
| Sample Status |             | ABNORMAL      | <br> |  |
|               |             | ADITORNIAL    |      |  |
| VOLVO         |             |               |      |  |
| OIL CON       | DITION      |               |      |  |
| Visc @ 40°C   | cSt         | <b>30.4</b>   | <br> |  |
|               |             |               |      |  |
| CUNTAN        | MINATION    |               |      |  |
|               |             | NEC           |      |  |
| Water         | %           | NEG           |      |  |
| Silicon       | ppm         | <b>■</b> 5    | <br> |  |
| Sodium        | ppm         | <b>2</b>      | <br> |  |
| Potassium     | ppm         | ■0            | <br> |  |
| VOLVO         |             |               |      |  |
| WEAR N        | METALS      |               |      |  |
| Iron          | ppm         | <b>17</b>     | <br> |  |
| Copper        | ppm         | <b>6</b>      | <br> |  |
| Lead          | ppm         | ■0            | <br> |  |
| Tin           | ppm         | <b>■</b> 0    | <br> |  |
| Aluminum      | ppm         | <b>■&lt;1</b> | <br> |  |
| Chromium      | ppm         | ■0            | <br> |  |
| Molybdenum    | ppm         | 0             | <br> |  |
| Nickel        | ppm         | ■0            | <br> |  |
| Titanium      | ppm         | 0             | <br> |  |
| Silver        | ppm         | ■0            | <br> |  |
| Manganese     | ppm         | <1            | <br> |  |
| Vanadium      | ppm         | 0             | <br> |  |
|               |             |               |      |  |
| ADDITIV       | IES         |               |      |  |
| Calcium       | ppm         | 69            | <br> |  |
| Magnesium     | ppm         | 53            | <br> |  |
| Zinc          | ppm         | 242           | <br> |  |
| Phosphorus    | ppm         | 345           | <br> |  |
| Barium        | ppm         | 5             | <br> |  |
| Boron         | ppm         | 30            | <br> |  |
|               |             |               |      |  |

## Diagnosis

Oil and filter change at the time of sampling has been noted. We advise that you inspect for the source(s) of metal. Resample at the next service interval to monitor. High concentration of visible metal present. All component wear rates are normal. There is no indication of any contamination in the fluid. The condition of the fluid is acceptable for the time in service.