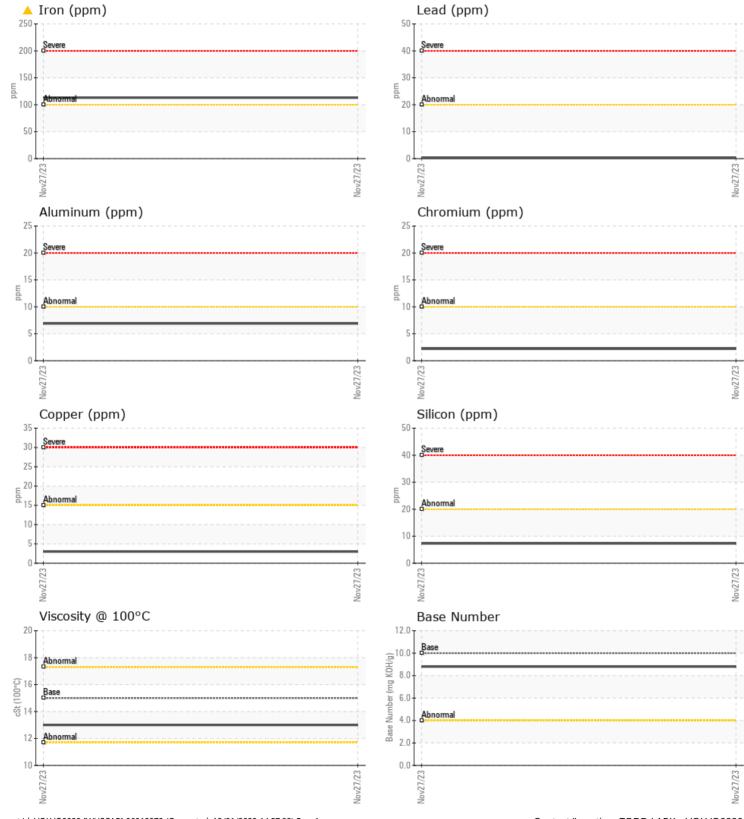

# CONSTRUCTION EQUIPMENT VOLVO L60H 622661 - DIESEL ENGINE

#### Sample No: VCP395872

**Oil Type:** 

VOLVO ULTRA DIESEL ENGINE OIL 15W40 VDS-3