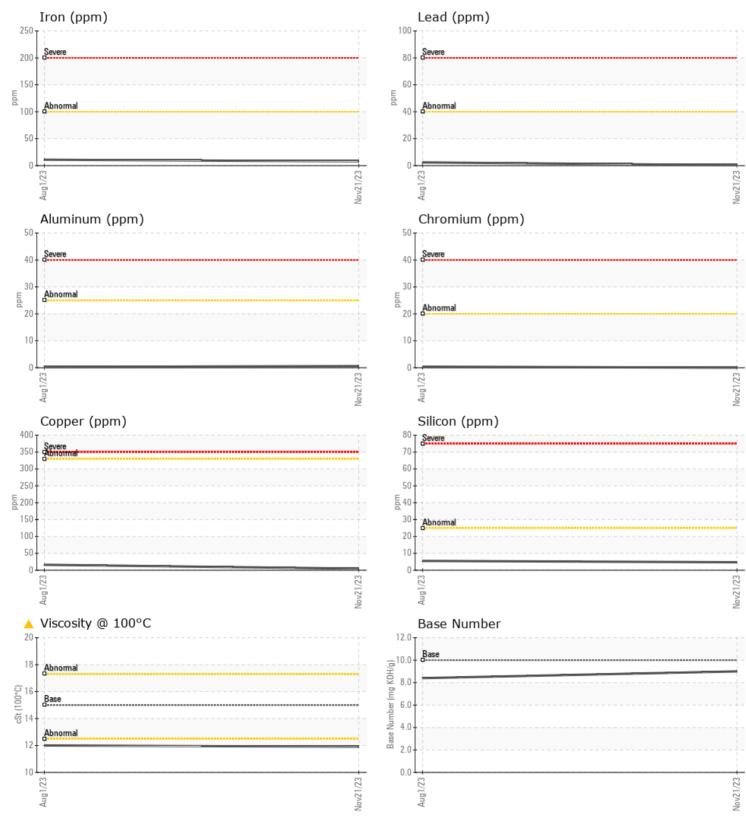

### Sample No: VCP422570

**Oil Type:** VOLVO ULTRA DIESEL ENGINE OIL 15W40 VDS-3

Job No:

|                  |           |               |               | <br> |
|------------------|-----------|---------------|---------------|------|
|                  | FORMATION |               |               | <br> |
| Sample Number    |           | VCP422570     | VCP421342     | <br> |
| Sample Date      |           | 21 Nov 2023   | 01 Aug 2023   | <br> |
| Machine Hours    |           | 2605          | 1852          | <br> |
| Oil Hours        |           | 0             | 0             | <br> |
| Oil Changed      |           | Changed       | Changed       | <br> |
| Sample Status    |           | ATTENTION     | ATTENTION     | <br> |
|                  |           |               |               |      |
| VOLVO            |           |               |               |      |
| V OIL CONDI      | -         |               |               |      |
| Visc @ 100°C     | cSt       | <b>A</b> 11.9 | <b>▲</b> 12.0 | <br> |
| Base Number (BN) | mg KOH/g  | 9.0           | 8.4           | <br> |
| Oxidation (PA)   | %         | 80            | 81            | <br> |
|                  |           |               |               |      |
|                  | ATION     |               |               |      |
|                  |           | NEC           | NEC           |      |
| Water            | %         | NEG           | NEG           | <br> |
| Soot %           |           | <b>0.4</b>    | 0.6           | <br> |
| Nitration (PA)   | %         | 68<br>61      | 73            | <br> |
| Sulfation (PA)   | %         |               | 61            | <br> |
| Glycol           | %         | NEG           | NEG           | <br> |
| Fuel             | %         | <1.0          | 2.1           | <br> |
| Silicon          | ppm       | 5             | 6             | <br> |
| Sodium           | ppm       | 2             | 2             | <br> |
| Potassium        | ppm       | 0             | <1            | <br> |
| VOLVO            |           |               |               |      |
| VEAR ME          | TALS      |               |               |      |
| Iron             | ppm       | 8             | 11            | <br> |
| Copper           | ppm       | 5             | 16            | <br> |
| Lead             | ppm       |               | 2             | <br> |
| Tin              | ppm       |               | 1             | <br> |
| Aluminum         | ppm       |               | <1            | <br> |
| Chromium         | ppm       |               | □ <1          | <br> |
| Molybdenum       | ppm       | 56            | 47            | <br> |
| Nickel           | ppm       | <b>1</b>      | 3             | <br> |
| Titanium         | ppm       | 0             | <1            | <br> |
| Silver           | ppm       | 0             | □ <1          | <br> |
| Manganese        | ppm       | <b>□</b> <1   | <1            | <br> |
| Vanadium         | ppm       | <1            | <1            | <br> |
|                  |           |               |               |      |
| VOLVO            | -         |               |               | <br> |
|                  | <u> </u>  |               |               |      |
| Calcium          | ppm       | <b>1623</b>   | 1698          | <br> |
| Magnesium        | ppm       | <b>477</b>    | 497           | <br> |
| Zinc             | ppm       | <b>1016</b>   | 1077          | <br> |
| Phosphorus       | ppm       | 922           | 881           | <br> |
| Barium           | ppm       | 0             | 0             | <br> |
| Boron            | ppm       | 23            | 22            |      |

## Diagnosis

Oil and filter change at the time of sampling has been noted. Resample at the next service interval to monitor.All component wear rates are normal. There is no indication of any contamination in the oil. The oil viscosity is lower than normal. The BN result indicates that there is suitable alkalinity remaining in the oil. Confirm oil type.

# **CONSTRUCTION EQUIPMENT**

GRAPHS

VOLVO

Report Id: VOLVO0090 [WUSCAR] 06019381 (Generated: 12/01/2023 14:52:49) Rev: 1

Contact/Location: TODD LARK - VOLVO0090