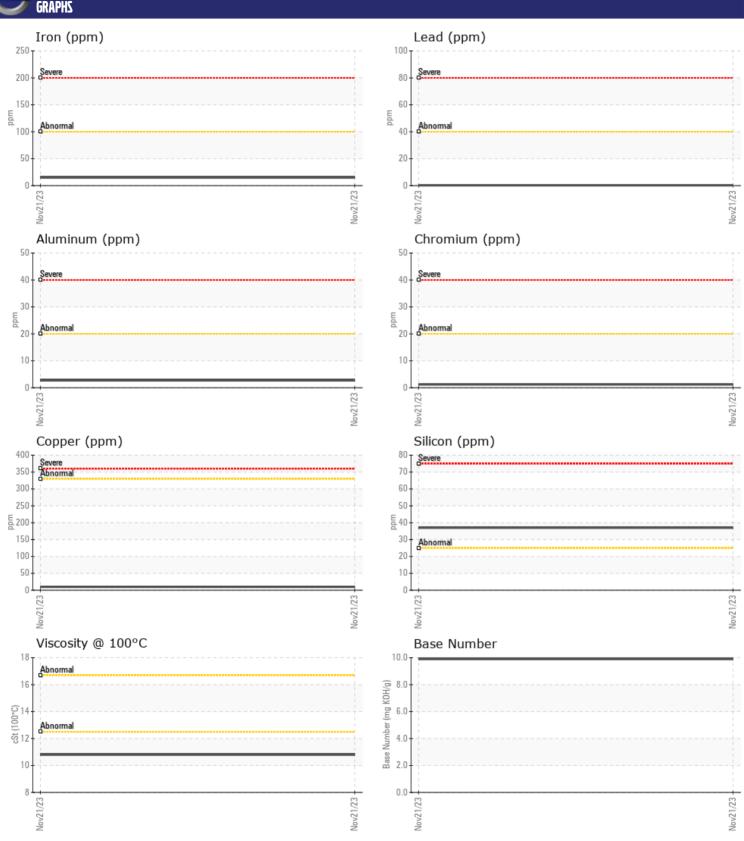

**Job No:** SWA419338-10 C.HERNA

| SAMPLE II        | NFORMATION |               |  |  |  |
|------------------|------------|---------------|--|--|--|
| Sample Number    |            | VCP434292     |  |  |  |
| Sample Date      |            | 21 Nov 2023   |  |  |  |
| Machine Hours    |            | 125           |  |  |  |
| Oil Hours        |            | 125           |  |  |  |
| Oil Changed      |            | Changed       |  |  |  |
| Sample Status    |            | NORMAL        |  |  |  |
|                  |            |               |  |  |  |
| OIL CONDI        | TION       |               |  |  |  |
| Visc @ 100°C     | cSt        | <b>10.8</b>   |  |  |  |
| Base Number (BN) | mg KOH/g   | ■9.9          |  |  |  |
| Oxidation (PA)   | %          | 59            |  |  |  |
|                  |            |               |  |  |  |
| CONTAMINATION    |            |               |  |  |  |
| Water            | %          | NEG           |  |  |  |
| Soot %           | %          | ■ 0.2         |  |  |  |
| Nitration (PA)   | %          | 51            |  |  |  |
| Sulfation (PA)   | %          | 52            |  |  |  |
| Glycol           | %          | NEG           |  |  |  |
| Fuel             | %          | <b>0.7</b>    |  |  |  |
| Silicon          | ppm        | ■ 37          |  |  |  |
| Sodium           | ppm        | <b>2</b>      |  |  |  |
| Potassium        | ppm        | <b>0</b>      |  |  |  |
| VOLVO            |            |               |  |  |  |
| WEAR METALS      |            |               |  |  |  |
| Iron             | ppm        | <b>15</b>     |  |  |  |
| Copper           | ppm        | <b>10</b>     |  |  |  |
| Lead             | ppm        | <b>■&lt;1</b> |  |  |  |
| Tin              | ppm        | <b>■&lt;1</b> |  |  |  |
| Aluminum         | ppm        | ■3            |  |  |  |

1

<1

**1230** 

■890

11731037

**2** 

**3** 

ppm