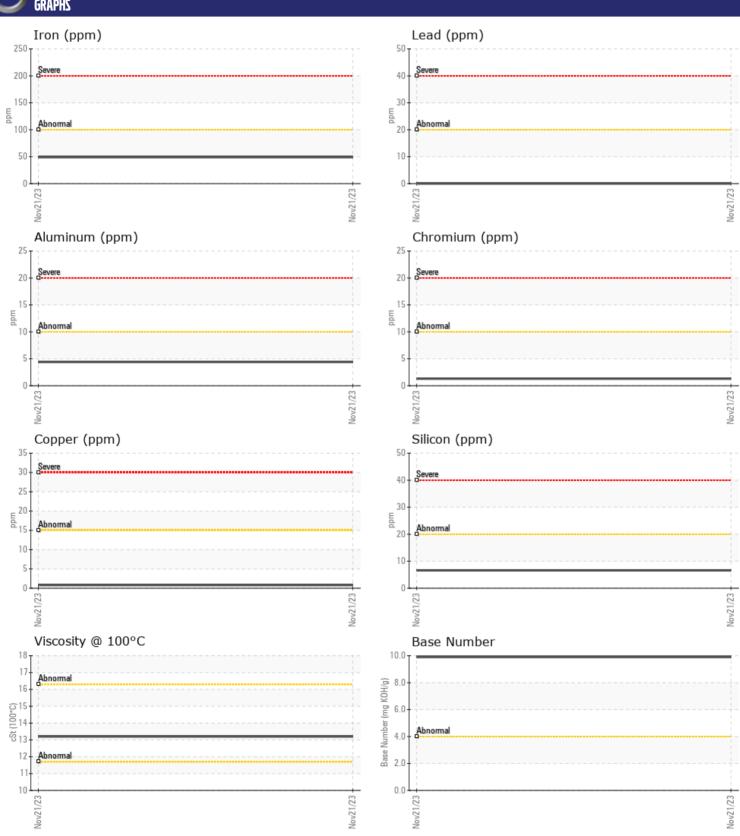

## **CONSTRUCTION EQUIPMENT** VOLVO L90H 625596 - DIESEL ENGINE

Sample No: VCP427176 Oil Type: **MOBIL 15W40** 

Job No: 578

| VOLVO            | NEODMATION |               |      |  |
|------------------|------------|---------------|------|--|
| _                | NFORMATION |               |      |  |
| Sample Number    |            | VCP427176     | <br> |  |
| Sample Date      |            | 21 Nov 2023   | <br> |  |
| Machine Hours    |            | 2055          | <br> |  |
| Oil Hours        |            | 0             | <br> |  |
| Oil Changed      |            | Changed       | <br> |  |
| Sample Status    |            | NORMAL        | <br> |  |
|                  |            |               |      |  |
| OIL CONDI        | TION       |               |      |  |
|                  | -          |               |      |  |
| Visc @ 100°C     | cSt        | <b>13.2</b>   | <br> |  |
| Base Number (BN) | mg KOH/g   | ■9.9          | <br> |  |
| Oxidation (PA)   | %          | 86            | <br> |  |
|                  |            |               |      |  |
| CONTAMIN         | NATION     |               |      |  |
| _                |            | NEC           |      |  |
| Water            | %          | NEG           | <br> |  |
| Soot %           | %          | <b>0.5</b>    | <br> |  |
| Nitration (PA)   | %          | 66            | <br> |  |
| Sulfation (PA)   | %          | 64            | <br> |  |
| Glycol           | %          | NEG           | <br> |  |
| Fuel             | %          | <1.0          | <br> |  |
| Silicon          | ppm        | <b>7</b>      | <br> |  |
| Sodium           | ppm        | <b>■</b> 3    | <br> |  |
| Potassium        | ppm        | <b>0</b>      | <br> |  |
| VOLVO            |            |               |      |  |
| WEAR ME          | TALS       |               |      |  |
| Iron             | ppm        | ■49           | <br> |  |
| Copper           | ppm        | <b>-&lt;1</b> | <br> |  |
| Lead             | ppm        | <b>■</b> 0    | <br> |  |
| Tin              | ppm        | <b>■</b> <1   | <br> |  |
| Aluminum         | ppm        | <b>4</b>      | <br> |  |
| Chromium         | ppm        | 1             | <br> |  |
| Molybdenum       | ppm        | ■39           | <br> |  |
| Nickel           | ppm        | ■0            | <br> |  |
| Titanium         | ppm        | 0             | <br> |  |
| Silver           | ppm        | ■0            | <br> |  |
| Manganese        | ppm        | <b>■</b> <1   | <br> |  |
| Vanadium         | ppm        | <1            | <br> |  |
|                  |            |               |      |  |
| ADDITIVE:        | 2          |               |      |  |
| Calcium          | ppm        | ■1739         | <br> |  |
| Magnesium        | ppm        | <b>510</b>    | <br> |  |
| Zinc             | ppm        | <b>■</b> 1112 | <br> |  |
| Phosphorus       | ppm        | ■984          | <br> |  |
| Barium           | ppm        | ■0            | <br> |  |
| Boron            | ppm        | <b>26</b>     | <br> |  |
| 201011           | 77         |               |      |  |

### Diagnosis

Resample at the next service interval to monitor.All component wear rates are normal. There is no indication of any contamination in the oil. The BN result indicates that there is suitable alkalinity remaining in the oil. The condition of the oil is suitable for further service.