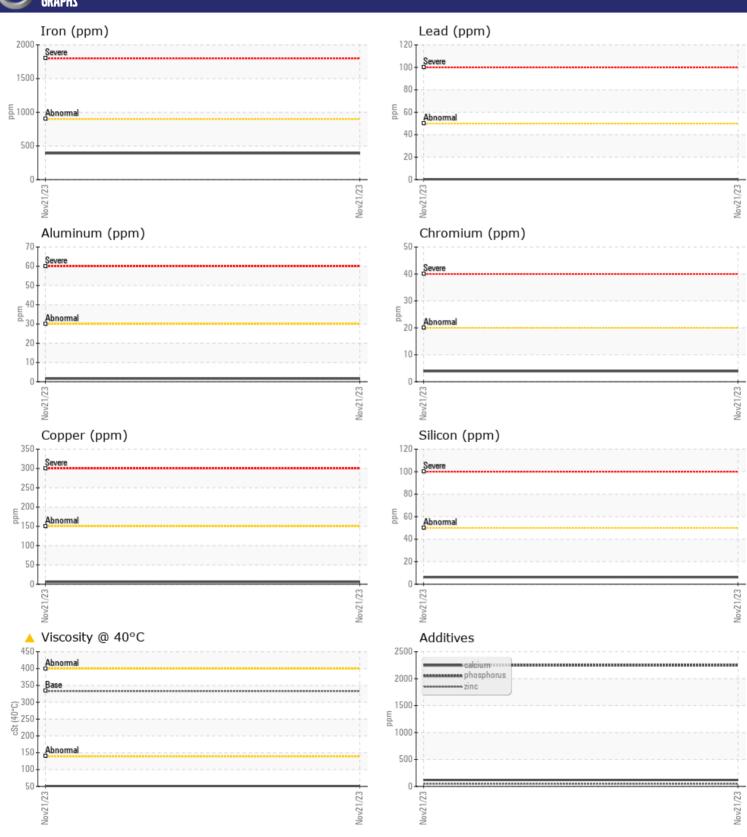

# CONSTRUCTION EQUIPMENT VOLVO A45G 353279 - BOGIE/CENTER AXLE

Sample No: VCP419571

Oil Type: VOLVO PREMIUM GEAR OIL 85W-140 GL-5

Job No:

| VOLVO         | INCODMATION | N .           |          |      |
|---------------|-------------|---------------|----------|------|
| _             | INFORMATION | \ <u>.</u>    |          |      |
| Sample Number |             | VCP419571     |          | <br> |
| Sample Date   |             | 21 Nov 2023   |          | <br> |
| Machine Hours |             | 2605          |          | <br> |
| Oil Hours     |             | 0             |          | <br> |
| Oil Changed   |             | Not Changd    |          | <br> |
| Sample Status |             | ATTENTION     |          | <br> |
|               |             |               |          |      |
| OIL CON       | NITION      |               |          |      |
|               |             |               | <u> </u> | -    |
| Visc @ 40°C   | cSt         | <u>▲</u> 51.1 |          | <br> |
| VOLVO         |             |               |          | <br> |
| CONTAN        | MINATION    |               |          |      |
| Water         | %           | NEG           |          | <br> |
| Silicon       | ppm         | <b>■</b> 6    |          | <br> |
| Sodium        | ppm         | <b>0</b>      |          | <br> |
| Potassium     | ppm         | <b>4</b>      |          | <br> |
|               | ррпп        |               |          |      |
| VOLVO         |             |               |          |      |
| WEAR N        | METALS      |               |          |      |
| Iron          | ppm         | ■391          |          | <br> |
| Copper        | ppm         | <b>6</b>      |          | <br> |
| Lead          | ppm         | <b>-&lt;1</b> |          | <br> |
| Tin           | ppm         | <b>■</b> <1   |          | <br> |
| Aluminum      | ppm         | <b>2</b>      |          | <br> |
| Chromium      | ppm         | <b>■</b> 4    |          | <br> |
| Molybdenum    | ppm         | <b>6</b>      |          | <br> |
| Nickel        | ppm         | <u> </u>      |          | <br> |
| Titanium      | ppm         | <1            |          | <br> |
| Silver        | ppm         | 0             |          | <br> |
| Manganese     | ppm         | <b>10</b>     |          | <br> |
| Vanadium      | ppm         | 0             |          | <br> |
|               | 1.1.        |               |          |      |
| VOLVO         | IFC         |               |          |      |
| ADDITIV       | JE7         |               |          |      |
| Calcium       | ppm         | <b>119</b>    |          | <br> |
| Magnesium     | ppm         | <b>2</b>      |          | <br> |
| Zinc          | ppm         | <b>48</b>     |          | <br> |
| Phosphorus    | ppm         | <b>2247</b>   |          | <br> |
| Barium        | ppm         | <b>0</b>      |          | <br> |
| Boron         | ppm         | <b>173</b>    |          | <br> |
|               |             |               |          |      |

## Diagnosis

Resample at the next service interval to monitor. All component wear rates are normal. There is no indication of any contamination in the oil. The oil viscosity is lower than normal. Confirm oil type.