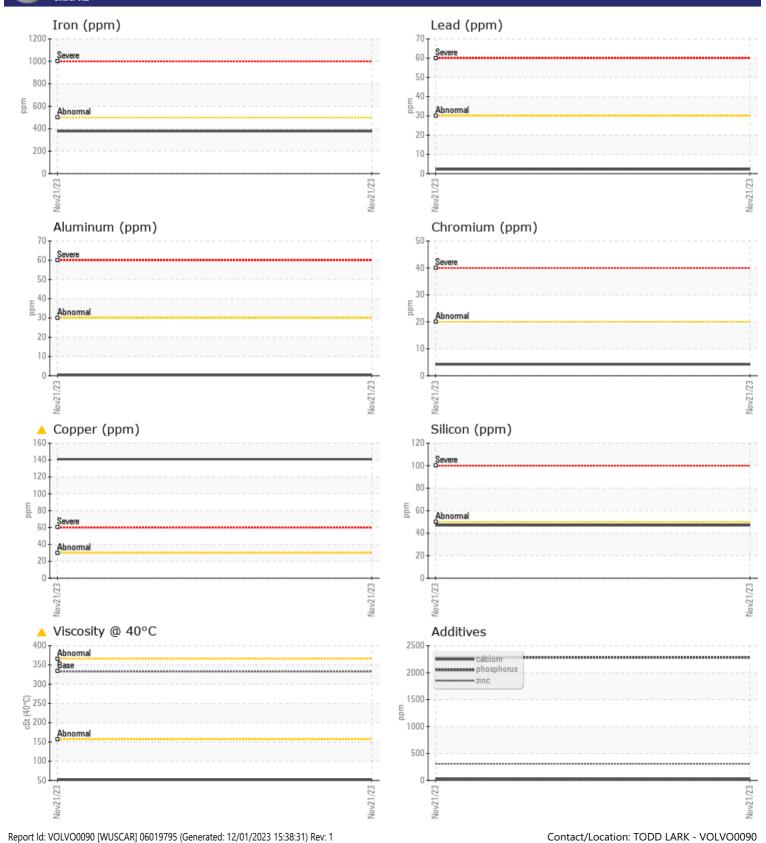

## VOLVO PREMIUM GEAR OIL 85W-140 GL-5

Job No:

| VOLVO         |               |              |       |                                          |
|---------------|---------------|--------------|-------|------------------------------------------|
|               | E INFORMATION |              |       |                                          |
| Sample Number |               | VCP419584    | <br>  |                                          |
| Sample Date   |               | 21 Nov 2023  | <br>  | <br>ALTA EQUIPMENT COMPANY               |
| Machine Hours |               | 2605         | <br>  | <br>5151 DR MARTIN LUTHER KING BLVD      |
| Oil Hours     |               | 0            | <br>  | <br>FORT MYERS, FL                       |
| Oil Changed   |               | Not Changd   | <br>  | <br>US 33905                             |
| Sample Status |               | ABNORMAL     | <br>  | <br>Contact: TODD LARK                   |
|               |               |              |       | tlark@altaequipfl.com                    |
|               | DITION        |              |       | T:                                       |
|               |               |              | <br>- | <br>F: (239)481-3302                     |
| Visc @ 40°C   | cSt           | <b>52.3</b>  | <br>  |                                          |
| VOLVO         |               |              |       | Diagnosis                                |
| CONTA         | MINATION      |              |       | No corrective action is recommended      |
| Water         | %             | NEG          | <br>  | <br>at this time. We recommend an early  |
| Silicon       | ppm           | <b>47</b>    | <br>  | <br>resample to monitor this             |
| Sodium        | ppm           | 9            | <br>  | <br>condition.Bearing and/or bushing     |
| Potassium     | ppm           | <b>1</b> 0   | <br>  | <br>wear is indicated. There is no       |
|               |               |              |       | indication of any contamination in       |
| VOLVO         |               |              |       | the oil. The oil viscosity is lower than |
| WEAK          | METALS        |              |       | normal. Confirm oil type.                |
| Iron          | ppm           | 378          | <br>  |                                          |
| Copper        | ppm           | <b>A</b> 141 | <br>  |                                          |
| Lead          | ppm           | 2            | <br>  |                                          |
| Tin           | ppm           |              | <br>  |                                          |
| Aluminum      | ppm           | <b></b> <1   | <br>  |                                          |
| Chromium      | ppm           | <b>4</b>     | <br>  |                                          |
| Molybdenum    | ppm           | 21           | <br>  |                                          |
| Nickel        | ppm           | 3            | <br>  |                                          |
| Titanium      | ppm           | <1           | <br>  |                                          |
| Silver        | ppm           | 0            | <br>  |                                          |
| Manganese     | ppm           | 6            | <br>  |                                          |
| Vanadium      | ppm           | <1           | <br>  |                                          |
| ADDITI        | VES           |              |       |                                          |
| Calcium       | ppm           | 29           | <br>  |                                          |
| Magnesium     | ppm           | 0            | <br>  |                                          |
| Zinc          | ppm           | 309          | <br>  |                                          |
| Phosphorus    | ppm           | 2282         | <br>  |                                          |
| Barium        | ppm           | 0            | <br>  |                                          |
| Boron         | ppm           | 55           | <br>  |                                          |
|               | PP.11         |              |       |                                          |

## **CONSTRUCTION EQUIPMENT**

GRAPHS

VOLVO

Daga 2