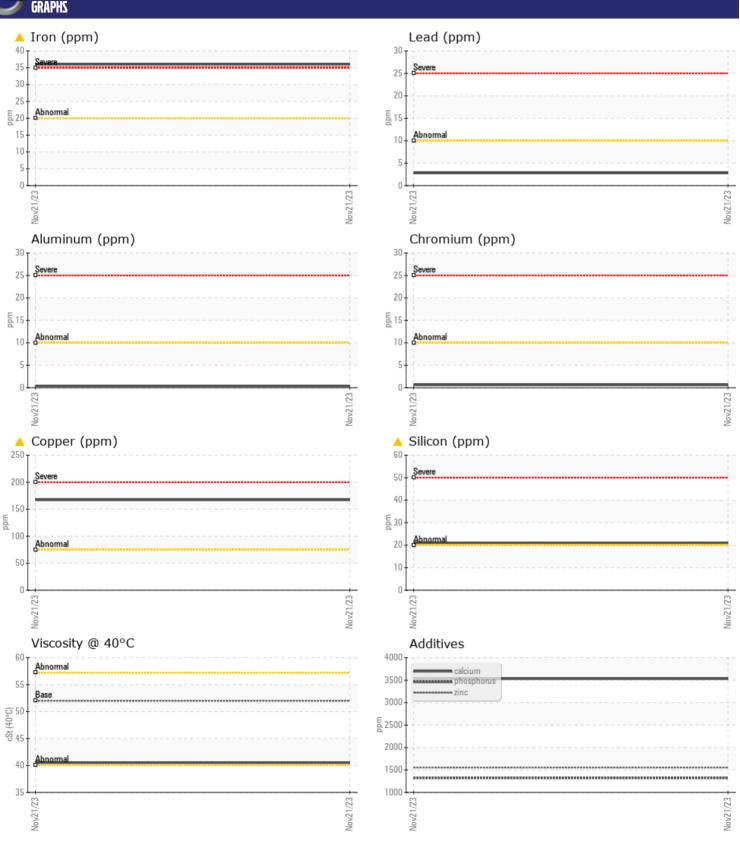

# CONSTRUCTION EQUIPMENT VOLVO A45G 353279 - WET DISC BRAKE

Sample No: VCP419567

Oil Type: VOLVO WET BRAKE TRANSAXLE OIL

Job No:

| VOLVO CAMPIE  | INFORMATION    |               |      |  |
|---------------|----------------|---------------|------|--|
|               | . INI OMPATION |               | <br> |  |
| Sample Number |                | VCP419567     | <br> |  |
| Sample Date   |                | 21 Nov 2023   | <br> |  |
| Machine Hours |                | 2605          | <br> |  |
| Oil Hours     |                | 0             | <br> |  |
| Oil Changed   |                | Not Changd    | <br> |  |
| Sample Status |                | ABNORMAL      | <br> |  |
| VOLVO         |                |               |      |  |
| OIL CON       | DITION         |               |      |  |
| Visc @ 40°C   | cSt            | <b>40.5</b>   | <br> |  |
| Visc & To C   | CSC            |               |      |  |
| VOLVO         |                |               |      |  |
| CONTAN        | MINATION       |               |      |  |
| Water         | %              | NEG           | <br> |  |
| Silicon       | ppm            | <u>^</u> 21   | <br> |  |
| Sodium        | ppm            | <b>13</b>     | <br> |  |
| Potassium     | ppm            | ■0            | <br> |  |
|               |                |               |      |  |
| VOLVO         | AFTALC         |               |      |  |
| WEAR N        | JE I ALS       |               |      |  |
| Iron          | ppm            | <u>▲</u> 36   | <br> |  |
| Copper        | ppm            | <u> </u>      | <br> |  |
| Lead          | ppm            | ■3            | <br> |  |
| Tin           | ppm            | ■0            | <br> |  |
| Aluminum      | ppm            | <b>■&lt;1</b> | <br> |  |
| Chromium      | ppm            | <b>■&lt;1</b> | <br> |  |
| Molybdenum    | ppm            | <b>■&lt;1</b> | <br> |  |
| Nickel        | ppm            | <b>6</b>      | <br> |  |
| Titanium      | ppm            | <1            | <br> |  |
| Silver        | ppm            | 0             | <br> |  |
| Manganese     | ppm            | <b>1</b>      | <br> |  |
| Vanadium      | ppm            | <1            | <br> |  |
|               |                |               |      |  |
| ADDITIV       | JFS            |               |      |  |
| _             | _              |               |      |  |
| Calcium<br>   | ppm            | ■3531         | <br> |  |
| Magnesium     | ppm            | ■0            | <br> |  |
| Zinc          | ppm            | ■1554         | <br> |  |
| Phosphorus    | ppm            | <b>1323</b>   | <br> |  |
| Barium        | ppm            | ■0            | <br> |  |
| Boron         | ppm            | <b>111</b>    | <br> |  |

### Diagnosis

We advise that you check all areas where dirt can enter the system. The filter change at the time of sampling has been noted. Resample at the next service interval to monitor. Copper and iron ppm levels are abnormal. Elemental level of silicon (Si) above normal. The condition of the oil is acceptable for the time in service.