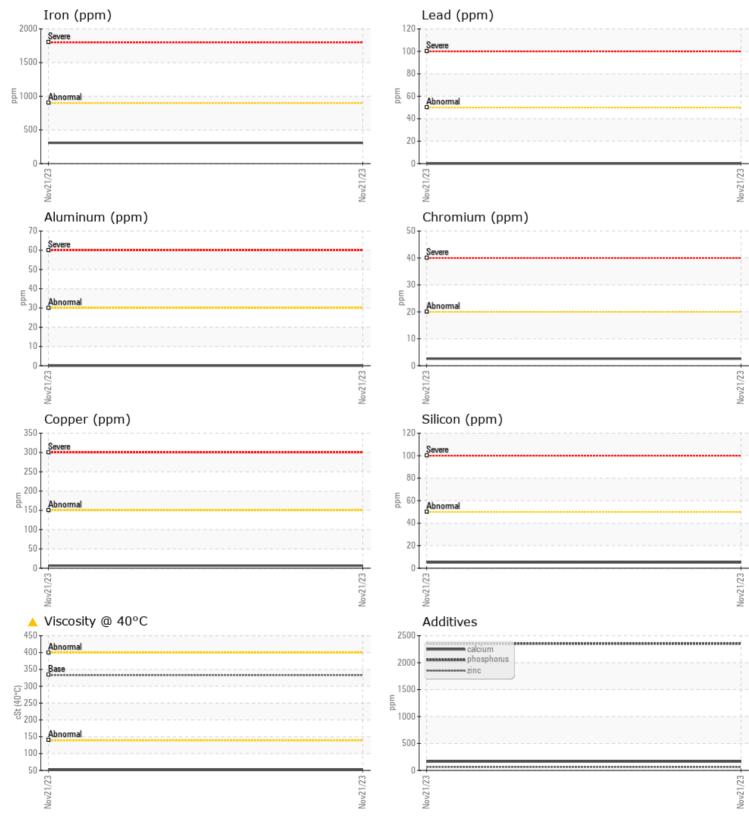

## VOLVO PREMIUM GEAR OIL 85W-140 GL-5

Job No:

| SAMPL         | E INFORMATION |                     |       |                                                          |
|---------------|---------------|---------------------|-------|----------------------------------------------------------|
| Sample Number | -             | VCP419573           | <br>  |                                                          |
| Sample Date   |               | 21 Nov 2023         | <br>  | <br>ALTA EQUIPMENT COMPANY                               |
| Machine Hours |               | 2605                | <br>  | <br>5151 DR MARTIN LUTHER KING BLVD                      |
| Oil Hours     |               | 0                   | <br>  | <br>FORT MYERS, FL                                       |
| Oil Changed   |               | Not Changd          | <br>  | <br>US 33905                                             |
| Sample Status |               | ATTENTION           | <br>  | <br>Contact: TODD LARK                                   |
|               |               |                     |       | tlark@altaequipfl.com                                    |
| OIL CON       | IDITION       |                     |       | T:<br>F: (239)481-3302                                   |
| Visc @ 40°C   | cSt           | <mark>▲</mark> 51.3 | <br>· |                                                          |
| CONTA         | MINATION      |                     |       | Diagnosis                                                |
|               |               |                     |       | Resample at the next service interval                    |
| Water         | %             | NEG                 | <br>  | <br>to monitor.All component wear rates                  |
| Silicon       | ppm           | 5                   | <br>  | <br>are normal. There is no indication of                |
| Sodium        | ppm           | 3                   | <br>  | <br>any contamination in the oil. The oil                |
| Potassium     | ppm           |                     | <br>  | <br>viscosity is lower than normal.<br>Confirm oil type. |
| VOLVO         |               |                     |       | Comminion type.                                          |
| WEAR I        | METALS        |                     |       |                                                          |
| Iron          | ppm           | 308                 | <br>  | <br>                                                     |
| Copper        | ppm           | 7                   | <br>  |                                                          |
| Lead          | ppm           | 0                   | <br>  |                                                          |
| Tin           | ppm           | 0                   | <br>  |                                                          |
| Aluminum      | ppm           | 0                   | <br>  |                                                          |
| Chromium      | ppm           | 3                   | <br>  |                                                          |
| Molybdenum    | ppm           | 3                   | <br>  |                                                          |
| Nickel        | ppm           |                     | <br>  |                                                          |
| Titanium      | ppm           | <1                  | <br>  |                                                          |
| Silver        | ppm           | 0                   | <br>  |                                                          |
| Manganese     | ppm           | 8                   | <br>  |                                                          |
| Vanadium      | ppm           | <1                  | <br>  |                                                          |
| ADDITI        | VES           |                     |       |                                                          |
| Calcium       | ppm           | <b>164</b>          | <br>  | <br>                                                     |
| Magnesium     | ppm           | 0                   | <br>  |                                                          |
| Zinc          | ppm           | 62                  | <br>  |                                                          |
| Phosphorus    | ppm           | 2354                | <br>  |                                                          |
| Barium        | ppm           | 0                   | <br>  |                                                          |
| Boron         | ppm           | <b>170</b>          | <br>  |                                                          |
|               |               |                     |       |                                                          |

## **CONSTRUCTION EQUIPMENT**

GRAPHS

VOLVO

Report Id: VOLVO0090 [WUSCAR] 06019797 (Generated: 12/01/2023 19:44:35) Rev: 1

Contact/Location: TODD LARK - VOLVO0090