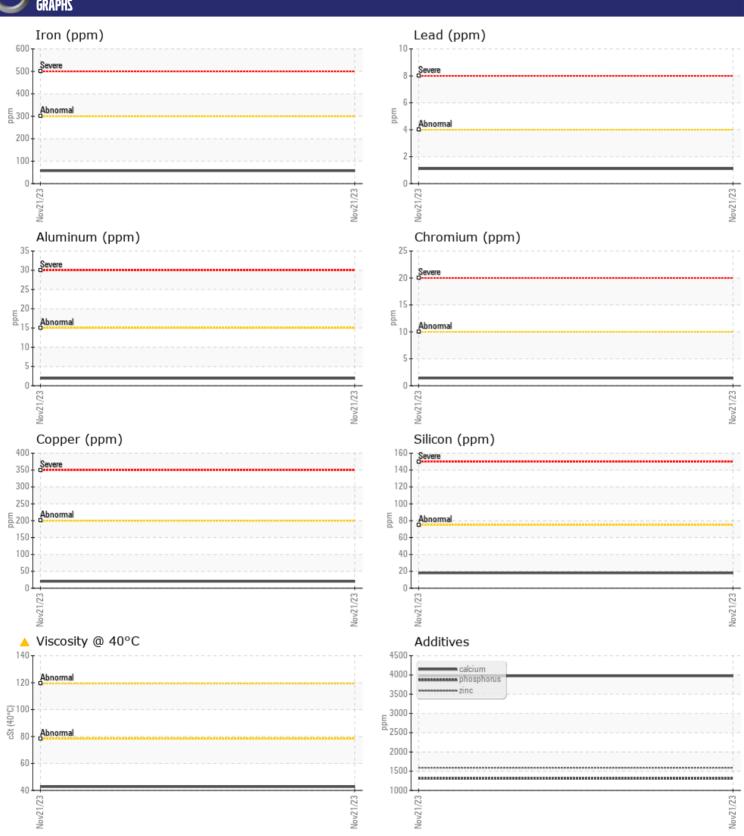

# CONSTRUCTION EQUIPMENT 578 VOLVO L90H 625596 - REAR AXLE

Sample No: VCP412808

Oil Type: MOBIL WB 102

**Job No:** 578

| SAMPLE        | E INFORMATIO | N           |      |  |
|---------------|--------------|-------------|------|--|
| Sample Number |              | VCP412808   | <br> |  |
| Sample Date   |              | 21 Nov 2023 | <br> |  |
| Machine Hours |              | 2055        | <br> |  |
| Oil Hours     |              | 0           | <br> |  |
| Oil Changed   |              | Changed     | <br> |  |
| Sample Status |              | ABNORMAL    | <br> |  |
|               |              |             |      |  |
| VOLVO         | IDITION      |             |      |  |
| OIL CON       |              |             |      |  |
| Visc @ 40°C   | cSt          | <b>42.7</b> | <br> |  |
| VOLVO         |              |             |      |  |
| CONTAN        | MINATION     |             |      |  |
| Water         | %            | NEG         | <br> |  |
| Silicon       |              | INEG        | <br> |  |
| Sodium        | ppm          | ■4          | <br> |  |
| Potassium     | ppm          | <b>0</b>    | <br> |  |
| rotassium     | ppm          | <b>0</b>    | <br> |  |
| VOLVO         |              |             |      |  |
| WEAR N        | METALS       |             |      |  |
| Iron          | ppm          | <b>57</b>   | <br> |  |
| Copper        | ppm          | ■20         | <br> |  |
| Lead          | ppm          | <b>1</b>    | <br> |  |
| Tin           | ppm          | <b>2</b>    | <br> |  |
| Aluminum      | ppm          | <b>2</b>    | <br> |  |
| Chromium      | ppm          | <b>1</b>    | <br> |  |
| Molybdenum    | ppm          | 1           | <br> |  |
| Nickel        | ppm          | <b>■</b> 0  | <br> |  |
| Titanium      | ppm          | <1          | <br> |  |
| Silver        | ppm          | 0           | <br> |  |
| Manganese     | ppm          | 3           | <br> |  |
| Vanadium      | ppm          | <1          | <br> |  |
|               |              |             |      |  |
| ADDITIV       | VEC          |             |      |  |
| _             |              |             |      |  |
| Calcium       | ppm          | 3972        | <br> |  |
| Magnesium<br> | ppm          | <1          | <br> |  |
| Zinc          | ppm          | 1588        | <br> |  |
| Phosphorus    | ppm          | 1309        | <br> |  |
| Barium        | ppm          | 0           | <br> |  |
| Boron         | ppm          | 135         | <br> |  |

### Diagnosis

Resample at the next service interval to monitor. All component wear rates are normal. There is no indication of any contamination in the oil. The condition of the oil is acceptable for the time in service.