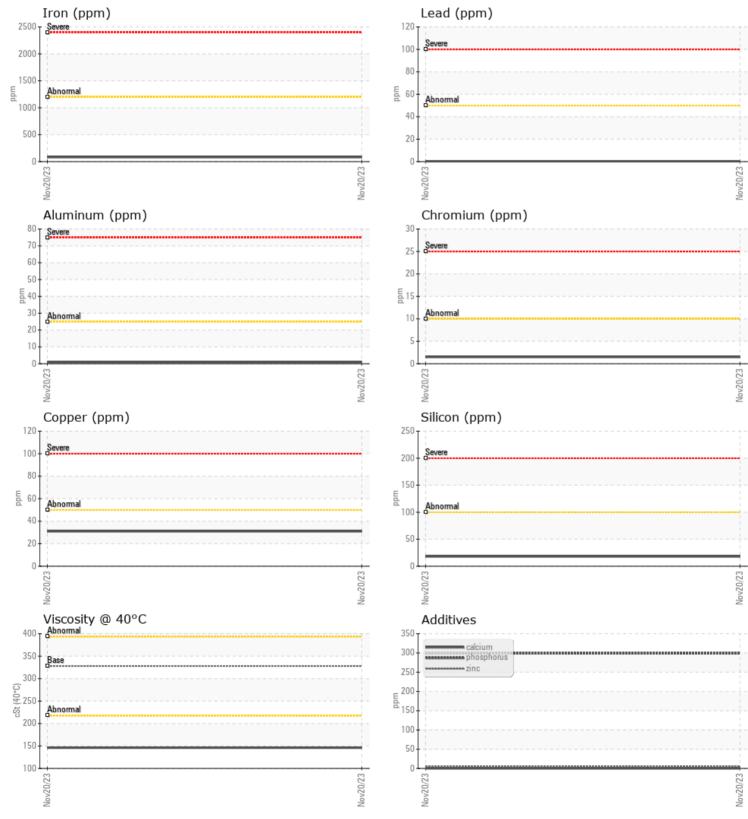

|               |          | 1           |          |  |   |
|---------------|----------|-------------|----------|--|---|
|               |          | VCP412789   | <u>-</u> |  | _ |
| Sample Number |          |             |          |  |   |
| Sample Date   |          | 20 Nov 2023 |          |  |   |
| Machine Hours |          | 465         |          |  |   |
| Oil Hours     |          | 0           |          |  |   |
| Oil Changed   |          | Changed     |          |  |   |
| Sample Status |          | NORMAL      |          |  |   |
| VOLVO         |          |             |          |  |   |
| 💛 OIL CONI    | DITION   |             |          |  |   |
| Visc @ 40°C   | cSt      | 146         |          |  |   |
|               |          |             |          |  |   |
| CONTAN        | IINATION |             |          |  |   |
|               |          | <u>.</u>    |          |  |   |
| Water         | %        | NEG         |          |  |   |
| Silicon       | ppm      | <b>18</b>   |          |  |   |
| Sodium        | ppm      | 2           |          |  |   |
| Potassium     | ppm      | 0           |          |  |   |
| VOLVO         |          |             |          |  |   |
| WEAR M        | IETALS   |             |          |  |   |
| Iron          | ppm      | 83          |          |  |   |
| Copper        | ppm      | 31          |          |  |   |
| Lead          | ppm      | <1          |          |  |   |
| Tin           | ppm      | 0           |          |  |   |
| Aluminum      | ppm      | ■<1         |          |  |   |
| Chromium      | ppm      | 2           |          |  |   |
| Molybdenum    | ppm      | 0           |          |  |   |
| Nickel        | ppm      | 0           |          |  |   |
| Titanium      | ppm      | <1          |          |  |   |
| Silver        | ppm      | 0           |          |  |   |
| Manganese     | ppm      | 3           |          |  |   |
| Vanadium      | ppm      | <1          |          |  |   |
|               |          |             |          |  |   |
|               |          |             |          |  |   |
| Calcium       | ppm      | 0           |          |  |   |
| Magnesium     | ppm      | 0           |          |  |   |
| Magnesium     | ppill    |             |          |  |   |

## **CONSTRUCTION EQUIPMENT**

GRAPHS

VOLVO

Report Id: VOLVO4488 [WUSCAR] 06019802 (Generated: 12/01/2023 19:46:58) Rev: 1

Contact/Location: Mark Stewart - VOLVO4488