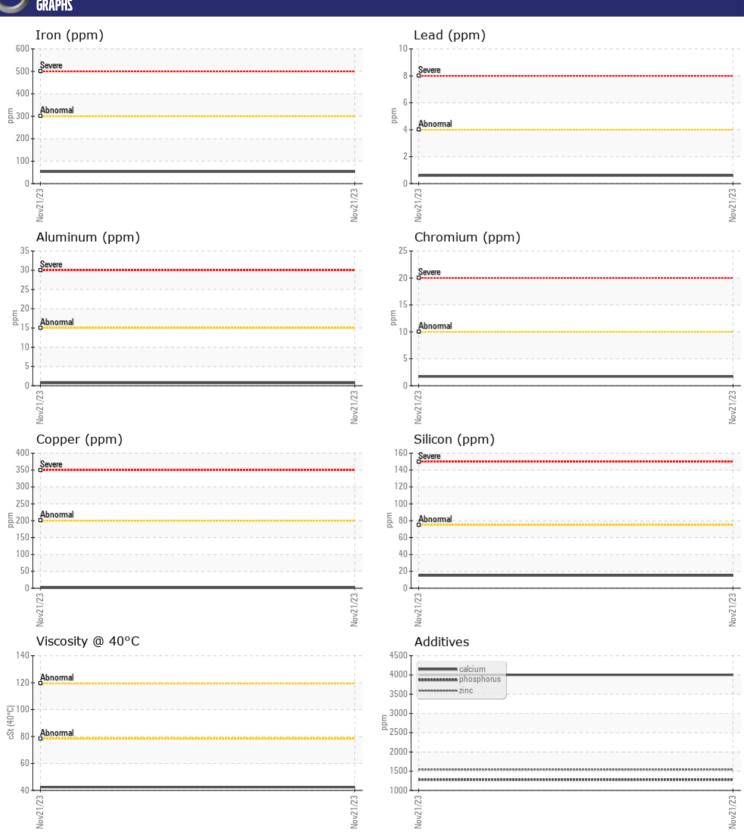

# CONSTRUCTION EQUIPMENT 578 VOLVO L90H 625596 - FRONT AXLE

Sample No: VCP412807

Oil Type: MOBIL WB 102

**Job No:** 578

| SAMPLE        | INFORMATION |               |      |  |
|---------------|-------------|---------------|------|--|
| Sample Number | i i         | VCP412807     | <br> |  |
| Sample Date   |             | 21 Nov 2023   | <br> |  |
| Machine Hours |             | 2055          | <br> |  |
| Oil Hours     |             | 0             | <br> |  |
| Oil Changed   |             | Changed       | <br> |  |
| Sample Status |             | NORMAL        | <br> |  |
| Sample Status |             | NORIVIAL      | <br> |  |
| VOLVO         |             |               |      |  |
| OIL CON       | DITION      |               |      |  |
| Visc @ 40°C   | cSt         | <b>42.4</b>   | <br> |  |
|               |             | _             |      |  |
| VOLVO         |             |               | <br> |  |
| LUNIAN        | MINATION    |               |      |  |
| Water         | %           | NEG           | <br> |  |
| Silicon       | ppm         | <b>15</b>     | <br> |  |
| Sodium        | ppm         | <b>5</b>      | <br> |  |
| Potassium     | ppm         | ■0            | <br> |  |
|               |             |               |      |  |
| WEAR N        | AETAL C     |               |      |  |
| WEAR          | JE I ML2    |               |      |  |
| Iron          | ppm         | <b>■</b> 53   | <br> |  |
| Copper        | ppm         | ■1            | <br> |  |
| Lead          | ppm         | <b></b>       | <br> |  |
| Tin           | ppm         | ■0            | <br> |  |
| Aluminum      | ppm         | <b>■&lt;1</b> | <br> |  |
| Chromium      | ppm         | <b>2</b>      | <br> |  |
| Molybdenum    | ppm         | 4             | <br> |  |
| Nickel        | ppm         | <b>■</b> 0    | <br> |  |
| Titanium      | ppm         | <1            | <br> |  |
| Silver        | ppm         | 0             | <br> |  |
| Manganese     | ppm         | 7             | <br> |  |
| Vanadium      | ppm         | <1            | <br> |  |
|               |             |               |      |  |
| ADDITIV       | /ES         |               |      |  |
| Calcium       | ppm         | 4003          | <br> |  |
| Magnesium     | ppm         | 0             | <br> |  |
| Zinc          | ppm         | 1543          | <br> |  |
| Phosphorus    | ppm         | 1279          | <br> |  |
| Barium        | ppm         | 0             | <br> |  |
| Boron         |             | 130           | <br> |  |
| DOTOTI        | ppm         | 130           |      |  |

### Diagnosis

Resample at the next service interval to monitor. All component wear rates are normal. There is no indication of any contamination in the oil. The condition of the oil is acceptable for the time in service.