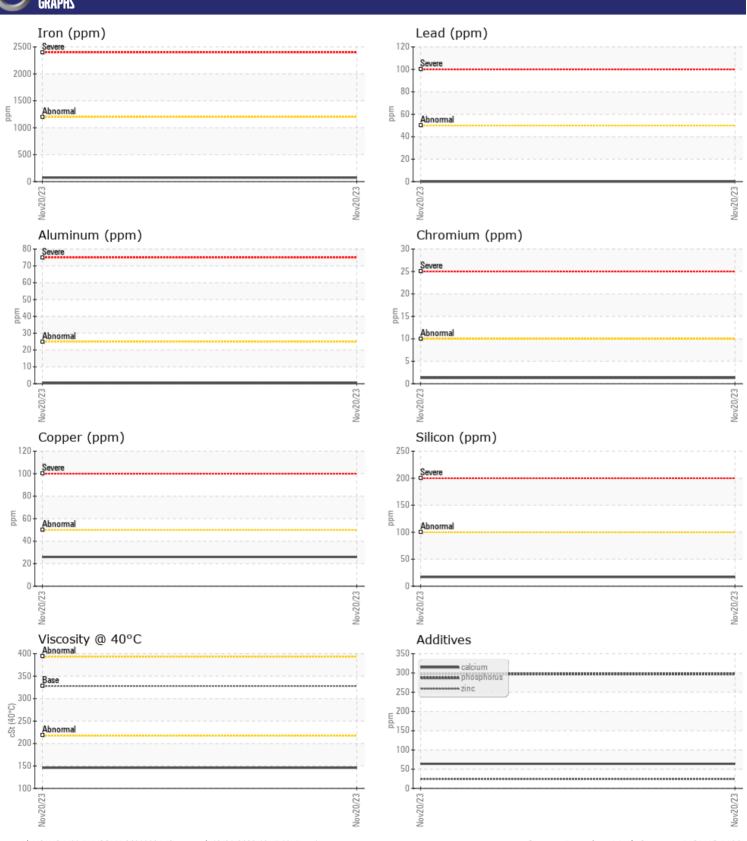

## CONSTRUCTION EQUIPMENT 565 VOLVO EC480EL 315228 - RIGHT SWING DRIVE

Sample No: VCP412791

Oil Type: MOBIL MOBILUBE HD 85W140

**Job No:** 565

| VOLVO          | INFORMATIO | V           |      |  |
|----------------|------------|-------------|------|--|
|                | INFORMATIO |             |      |  |
| Sample Number  |            | VCP412791   | <br> |  |
| Sample Date    |            | 20 Nov 2023 | <br> |  |
| Machine Hours  |            | 465         | <br> |  |
| Oil Hours      |            | 0           | <br> |  |
| Oil Changed    |            | Changed     | <br> |  |
| Sample Status  |            | NORMAL      | <br> |  |
|                |            |             |      |  |
| OIL CON        | NITION     |             |      |  |
|                |            | ,           | <br> |  |
| Visc @ 40°C    | cSt        | <b>146</b>  | <br> |  |
| VOLVO          |            |             |      |  |
| CONTAM         | IINATION   |             |      |  |
| Water          | %          | NEG         | <br> |  |
|                |            |             |      |  |
| Silicon        | ppm        | <b>17</b>   | <br> |  |
| Sodium         | ppm        | <b>2</b>    | <br> |  |
| Potassium      | ppm        | <b>■</b> 0  | <br> |  |
| VOLVO          |            |             |      |  |
| WEAR M         | ETALS      |             |      |  |
| Iron           | ppm        | <b>7</b> 4  | <br> |  |
| Copper         | ppm        | <b>26</b>   | <br> |  |
| Lead           | ppm        | <b>0</b>    | <br> |  |
| Tin            |            | <b>0</b>    | <br> |  |
| Aluminum       | ppm        | <b>■</b> <1 | <br> |  |
| Chromium       | ppm        | 1           | <br> |  |
|                | ppm        | _           | <br> |  |
| Molybdenum     | ppm        | 0           |      |  |
| Nickel         | ppm        | ■0          | <br> |  |
| Titanium       | ppm        | <1          | <br> |  |
| Silver         | ppm        | 0           | <br> |  |
| Manganese      | ppm        | <b>3</b>    | <br> |  |
| Vanadium       | ppm        | <1          | <br> |  |
| VOLVO          |            |             |      |  |
| <b>ADDITIV</b> | ES         |             |      |  |
| Calcium        |            | <b>6</b> 4  | <br> |  |
| Magnesium      | ppm        | <b>■</b> 64 | <br> |  |
| Zinc           | ppm        | <b>■</b> 24 | <br> |  |
| Phosphorus     | ppm        | <b>2</b> 97 | <br> |  |
| •              | ppm        |             |      |  |
| Barium         | ppm        | 0           | <br> |  |
| Boron          | ppm        | <b>■</b> 1  | <br> |  |

## Diagnosis

Resample at the next service interval to monitor. All component wear rates are normal. There is no indication of any contamination in the oil. Confirm oil type. The condition of the oil is acceptable for the time in service.