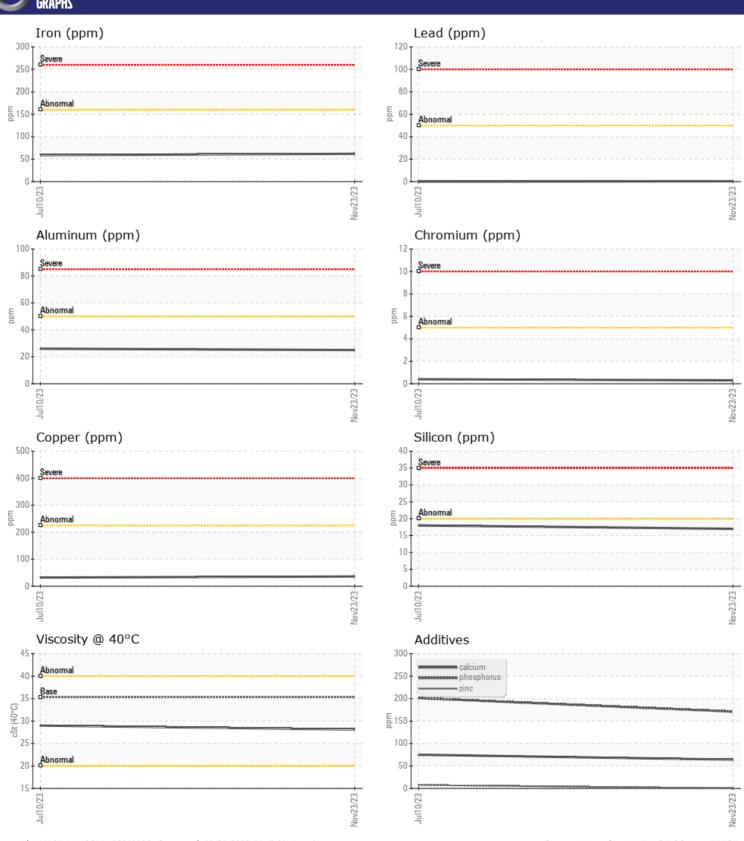

# **CONSTRUCTION EQUIPMENT**VOLVO A45G 353267 - TRANSMISSION (AUTO)

Sample No: VCP386694

Oil Type: VOLVO AUTOMATIC TRANSMISSION FLUID AT102

Job No:

| VOLVO         | INCORMATION |               |             |      |
|---------------|-------------|---------------|-------------|------|
|               | INFORMATION |               |             | _    |
| Sample Number |             | VCP386694     | VCP423303   | <br> |
| Sample Date   |             | 23 Nov 2023   | 10 Jul 2023 | <br> |
| Machine Hours |             | 1837          | 1257        | <br> |
| Oil Hours     |             | 0             | 0           | <br> |
| Oil Changed   |             | N/A           | Changed     | <br> |
| Sample Status |             | ABNORMAL      | NORMAL      | <br> |
|               |             |               |             |      |
| OIL CON       | NITION      |               |             |      |
|               |             |               |             |      |
| Visc @ 40°C   | cSt         | <b>28.1</b>   | <b>29.0</b> | <br> |
| VOLVO         |             |               |             |      |
| CONTAM        | INATION     |               |             |      |
| Water         | %           | NEG           | NEG         | <br> |
| Silicon       | ppm         | ■17           | <b>1</b> 8  | <br> |
| Sodium        | ppm         | 7             | □ <1        | <br> |
| Potassium     | ppm         | <b>2</b>      | 4           | <br> |
| T Stassiani   | ррпп        |               |             |      |
| VOLVO         |             |               |             |      |
| WEAR M        | 1ETALS      |               |             |      |
| Iron          | ppm         | <b>62</b>     | ■59         | <br> |
| Copper        | ppm         | <b>■</b> 36   | ■32         | <br> |
| Lead          | ppm         | <b>-&lt;1</b> | <b>0</b>    | <br> |
| Tin           | ppm         | <b>4</b>      | <b>4</b>    | <br> |
| Aluminum      | ppm         | <b>25</b>     | <b>2</b> 6  | <br> |
| Chromium      | ppm         | <b></b>       | <b>-</b> <1 | <br> |
| Molybdenum    | ppm         | <b>0</b>      | <b>-</b> <1 | <br> |
| Nickel        | ppm         | <b>■</b> 3    | <b>4</b>    | <br> |
| Titanium      | ppm         | <1            | 0           | <br> |
| Silver        | ppm         | ■0            | <b>0</b>    | <br> |
| Manganese     | ppm         | <b>6</b>      | <b>6</b>    | <br> |
| Vanadium      | ppm         | <1            | 0           | <br> |
|               |             |               |             |      |
| ADDITIV       | JEC 231     |               |             |      |
|               |             |               |             |      |
| Calcium       | ppm         | <b>64</b>     | <b>7</b> 5  | <br> |
| Magnesium     | ppm         | ■0            | <b>1</b>    | <br> |
| Zinc          | ppm         | <b>■</b> 0    | ■8          | <br> |
| Phosphorus    | ppm         | <b>171</b>    | <b>201</b>  | <br> |
| Barium        | ppm         | <b>■</b> 0    | <b>2</b>    | <br> |
| Boron         | ppm         | <b>69</b>     | ■80         | <br> |
|               |             |               |             |      |

### Diagnosis

No corrective action is recommended at this time. Resample at the next service interval to monitor.All component wear rates are normal. Moderate concentration of visible dirt/debris present in the fluid. The condition of the fluid is acceptable for the time in service.