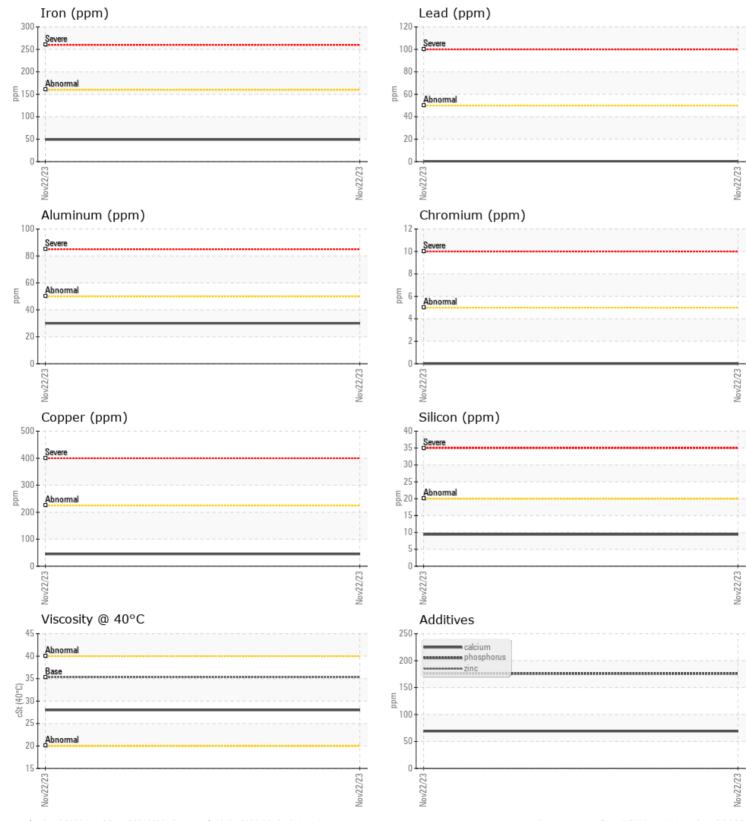

## Oil Type: Job No:

| SAMPL         | E INFORMATION |              |          |            |                                                                           |
|---------------|---------------|--------------|----------|------------|---------------------------------------------------------------------------|
| Sample Number |               | VCP420032    |          | <br>       |                                                                           |
| Sample Date   |               | 22 Nov 2023  |          | <br>       | ALTA EQUIPMENT COMPANY                                                    |
| Machine Hours |               | 3353         |          | <br>       | 5151 DR MARTIN LUTHER KING BLVD                                           |
| Oil Hours     |               | 0            |          | <br>       | FORT MYERS, FL                                                            |
| Oil Changed   |               | Not Changd   |          | <br>       | US 33905                                                                  |
| Sample Status |               | NORMAL       |          | <br>       | Contact: TODD LARK                                                        |
|               |               |              |          |            | tlark@altaequipfl.com                                                     |
| OIL CON       |               |              |          |            | T:                                                                        |
|               |               | ·            | <u> </u> | <b>.</b> . | F: (239)481-3302                                                          |
| Visc @ 40°C   | cSt           | 28.0         |          | <br>       |                                                                           |
| VOLVO         |               |              |          |            | Diagnosis                                                                 |
| CONTA         | MINATION      |              |          |            | Resample at the next service interval                                     |
| Water         | %             | NEG          |          | <br>       | to monitor.All component wear rates                                       |
| Silicon       | ppm           | 9            |          | <br>       | are normal. There is no indication of any contamination in the fluid. The |
| Sodium        | ppm           | 6            |          | <br>       |                                                                           |
| Potassium     | ppm           | □ <1         |          | <br>       | condition of the fluid is acceptable                                      |
|               |               |              |          |            | for the time in service.                                                  |
| WEAD          | METALS        |              |          |            |                                                                           |
|               | METALS        |              |          |            |                                                                           |
| Iron          | ppm           | <b>4</b> 9   |          | <br>       |                                                                           |
| Copper        | ppm           | <b>45</b>    |          | <br>       |                                                                           |
| Lead          | ppm           | ■ <1         |          | <br>       |                                                                           |
| Tin           | ppm           | 7            |          | <br>       |                                                                           |
| Aluminum      | ppm           | 30           |          | <br>       |                                                                           |
| Chromium      | ppm           | 0            |          | <br>       |                                                                           |
| Molybdenum    | ppm           | <b>  </b> <1 |          | <br>       |                                                                           |
| Nickel        | ppm           | 6            |          | <br>       |                                                                           |
| Titanium      | ppm           | <1           |          | <br>       |                                                                           |
| Silver        | ppm           | 0            |          | <br>       |                                                                           |
| Manganese     | ppm           | 2            |          | <br>       |                                                                           |
| Vanadium      | ppm           | <1           |          | <br>       |                                                                           |
| VOLVO         |               |              |          |            |                                                                           |
| ADDITI        | VES           |              |          |            |                                                                           |
| Calcium       | ppm           | 69           |          | <br>       | -                                                                         |
| Magnesium     | ppm           | 0            |          | <br>       |                                                                           |
| Zinc          | ppm           | 0            |          | <br>       |                                                                           |
| Phosphorus    | ppm           | <b>176</b>   |          | <br>       |                                                                           |
| Barium        | ppm           | 0            |          | <br>       |                                                                           |
| Boron         | ppm           | <b>76</b>    |          | <br>       |                                                                           |
|               |               |              |          |            |                                                                           |