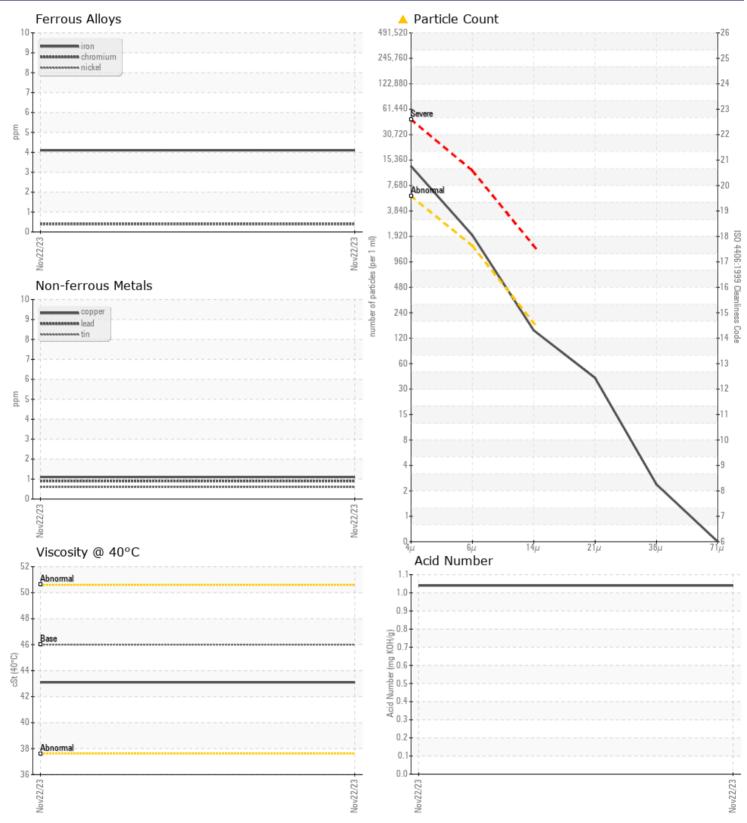

## Diagnosis

No corrective action is recommended at this time. The oil change at the time of sampling has been noted. Resample at the next service interval to monitor.All component wear rates are normal. There is a high amount of silt (particulates < 14 microns in size) present in the oil. The AN level is acceptable for this fluid. The condition of the oil is acceptable for the time in service.

WEA

Water

Silicon

Sodium

Potassium

Particles >4µm

Particles >6µm

Particles >14µm

 Depot:
 VOLVO4485

 Unique No:
 10764439

 Signed:
 Doug Bogart

 Report Date:
 30 Nov 2023

NEG --- ---

🔺 1731

131

11