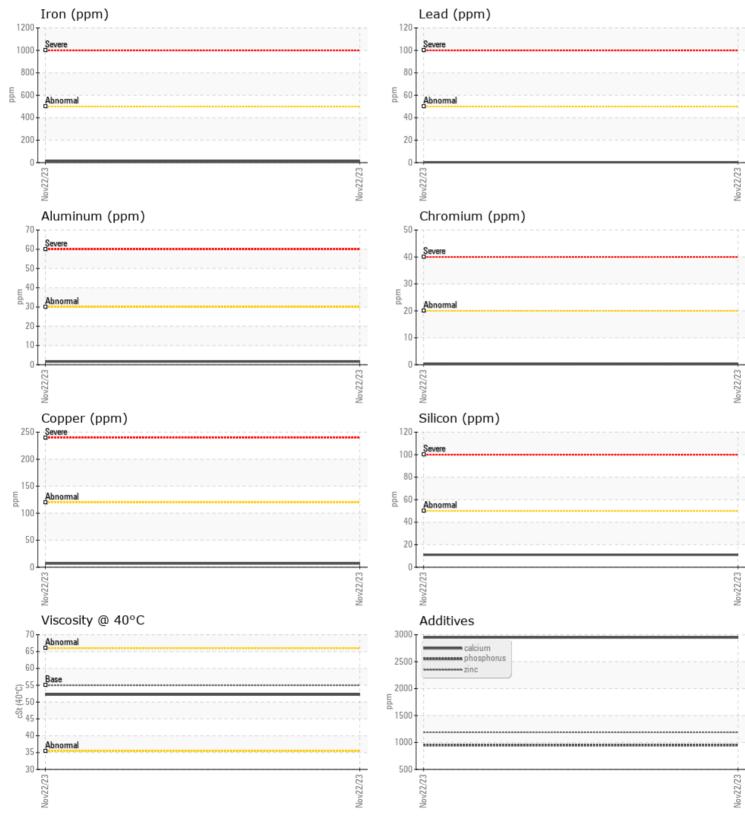

#### SAMPLE INFORMATION VCP441708 Sample Number Sample Date 22 Nov 2023 Machine Hours 10232 8594 FRUITRIDGE ROAD Oil Hours 0 SACRAMENTO, CA Oil Changed Changed US 95826 NORMAL Contact: RAY KRANZUSCH Sample Status ray.kranzusch@vcesvolvo.com T: **OIL CONDITION** F: Visc @ 40°C cSt 52.2 Diagnosis CONTAMINATION Resample at the next service interval Water % NEG Silicon 11 ppm any contamination in the oil. The Sodium 0 🔲 ppm Potassium ppm 3 the time in service. WEAR METALS Iron ppm 12 Copper ppm 7 Lead ppm **||** <1 Tin ppm **||** <1 Aluminum 2 ppm Chromium **||** <1 ppm Molybdenum ppm 2 Nickel ■ <1 ppm Titanium <1 ppm Silver <1 ppm Manganese ppm <1 Vanadium ppm 0 **ADDITIVES**

| Calcium    | ppm | 2948        | <br> |  |
|------------|-----|-------------|------|--|
| Magnesium  | ppm | <b>15</b>   | <br> |  |
| Zinc       | ppm | <b>1190</b> | <br> |  |
| Phosphorus | ppm | 950         | <br> |  |
| Barium     | ppm | 0           | <br> |  |
| Boron      | ppm | 17          | <br> |  |

### **VCES- VOLVO CONSTRUCTION EQUIPMENT**

to monitor.All component wear rates are normal. There is no indication of condition of the oil is acceptable for

| Depot:       | VOLVO4485   |  |  |
|--------------|-------------|--|--|
| Unique No:   | 10764550    |  |  |
| Signed:      | Wes Davis   |  |  |
| Report Date: | 29 Nov 2023 |  |  |

## **CONSTRUCTION EQUIPMENT**

GRAPHS

VOLVO

Report Id: VOLVO4485 [WUSCAR] 06020050 (Generated: 11/29/2023 17:47:00) Rev: 1

Contact/Location: RAY KRANZUSCH - VOLVO4485