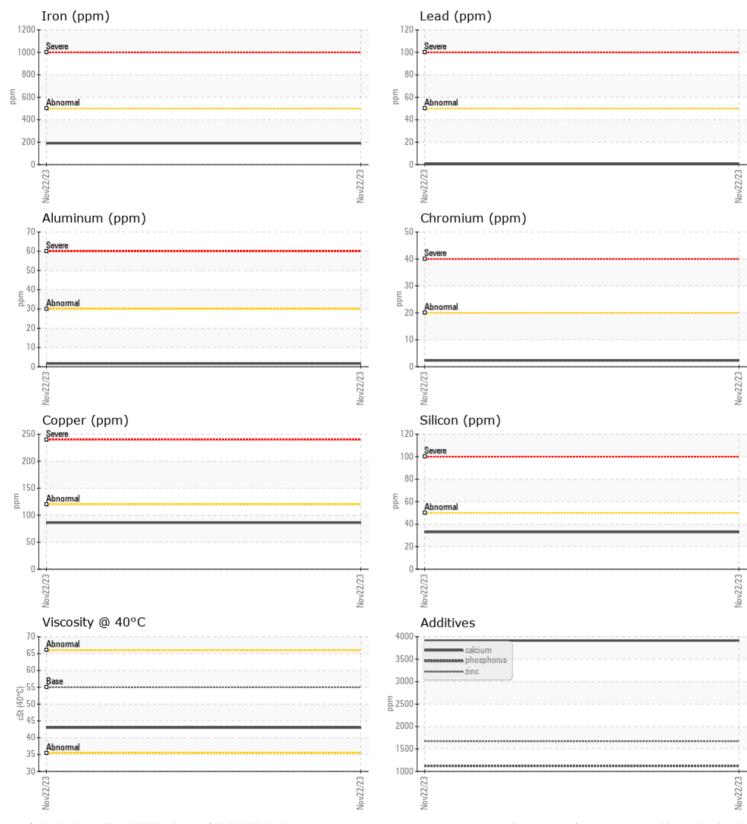

| Potassium   | ppm | 3          |  |  |  |  |  |  |  |
|-------------|-----|------------|--|--|--|--|--|--|--|
|             |     |            |  |  |  |  |  |  |  |
| WEAR METALS |     |            |  |  |  |  |  |  |  |
| Iron        | ppm | <b>190</b> |  |  |  |  |  |  |  |
| Copper      | ppm | 86         |  |  |  |  |  |  |  |
| Lead        | ppm | □<1        |  |  |  |  |  |  |  |
| Tin         | ppm |            |  |  |  |  |  |  |  |
| Aluminum    | ppm | 2          |  |  |  |  |  |  |  |
| Chromium    | ppm | 2          |  |  |  |  |  |  |  |
| Molybdenum  | ppm | <b>1</b>   |  |  |  |  |  |  |  |
| Nickel      | ppm | 2          |  |  |  |  |  |  |  |
| Titanium    | ppm | <1         |  |  |  |  |  |  |  |
| Silver      | ppm | <1         |  |  |  |  |  |  |  |
| Manganese   | ppm | 3          |  |  |  |  |  |  |  |
| Vanadium    | ppm | 0          |  |  |  |  |  |  |  |
|             |     |            |  |  |  |  |  |  |  |

OLVO **ADDITIVES** Calcium 3914 ppm Magnesium **16** ppm Zinc ppm 1673 Phosphorus ppm 1123 Barium ppm 0 🔲 128 Boron ppm

> Depot: VOLVO4485 Unique No: 10764551 Signed: Wes Davis Report Date: 29 Nov 2023