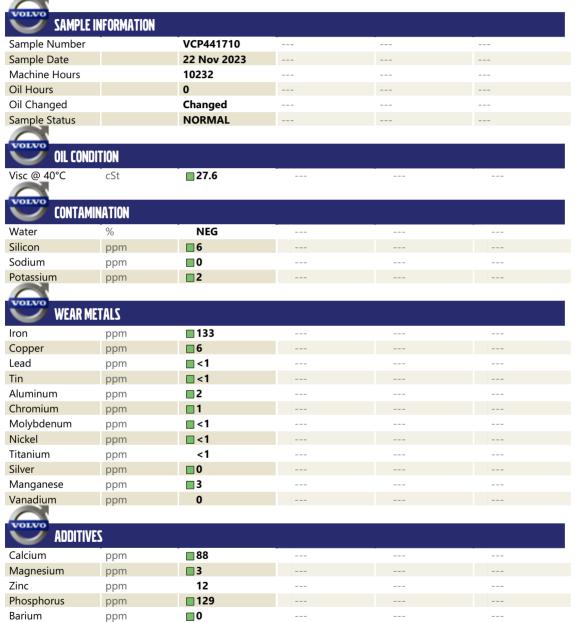

#### Diagnosis

Resample at the next service interval to monitor. All component wear rates are normal. There is no indication of any contamination in the fluid. The condition of the fluid is acceptable for the time in service.