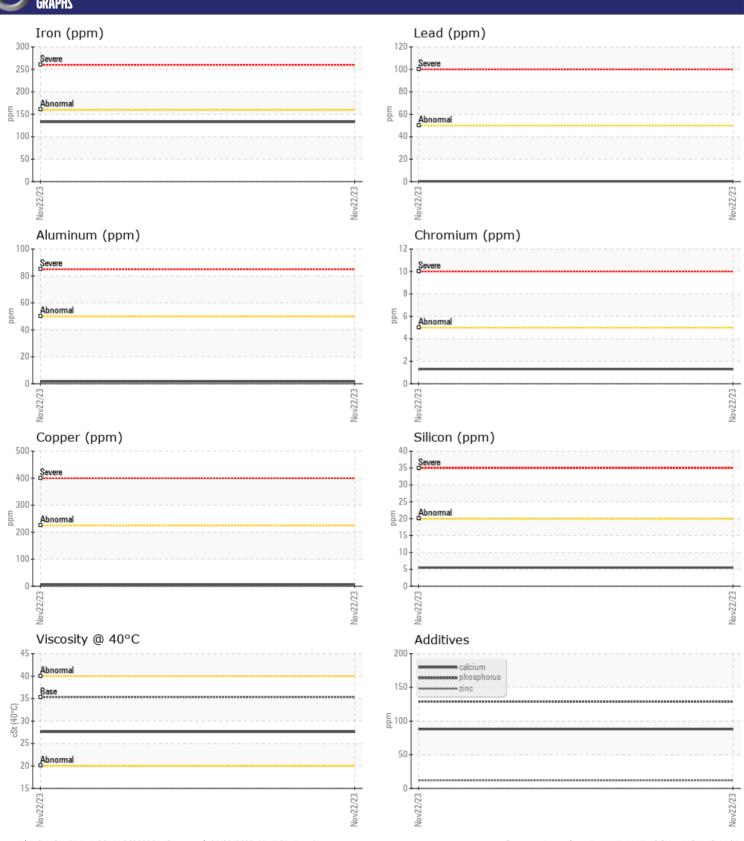

#### Diagnosis

Resample at the next service interval to monitor. All component wear rates are normal. There is no indication of any contamination in the fluid. The condition of the fluid is acceptable for the time in service.