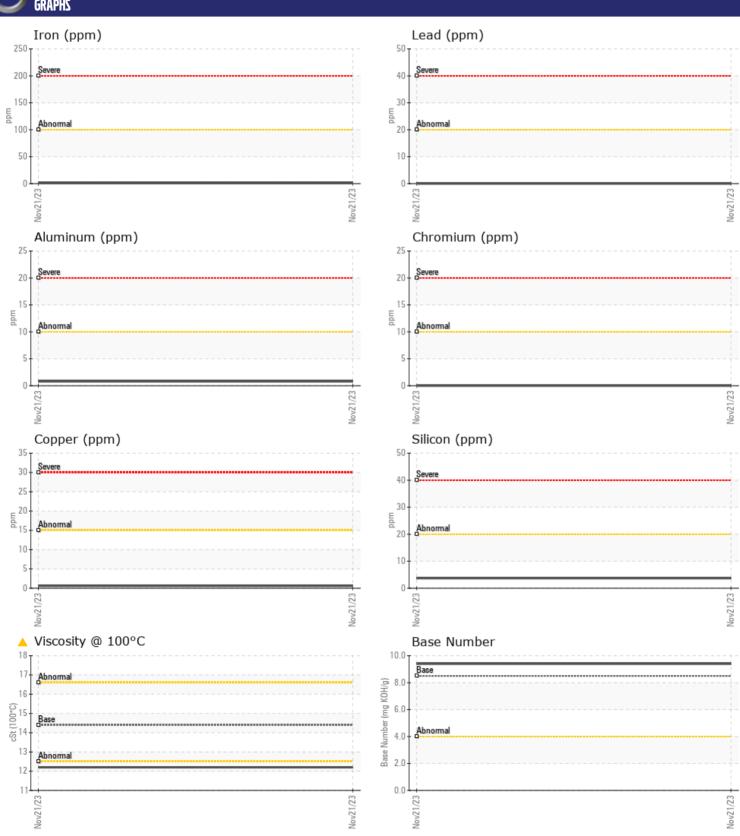

| VOLVO              |          |               |  |  |  |
|--------------------|----------|---------------|--|--|--|
| SAMPLE INFORMATION |          |               |  |  |  |
| Sample Number      |          | VCP369712     |  |  |  |
| Sample Date        |          | 21 Nov 2023   |  |  |  |
| Machine Hours      |          | 1656          |  |  |  |
| Oil Hours          |          | 50            |  |  |  |
| Oil Changed        |          | Not Changd    |  |  |  |
| Sample Status      |          | ATTENTION     |  |  |  |
| OIL CONDITION      |          |               |  |  |  |
| Visc @ 100°C       | cSt      | <u> </u>      |  |  |  |
| Base Number (BN)   | mg KOH/g | <b>■9.4</b>   |  |  |  |
| Oxidation (PA)     | %        | 52            |  |  |  |
| CONTAMINATION      |          |               |  |  |  |
| Water              | %        | NEG           |  |  |  |
| Soot %             | %        | ■0            |  |  |  |
| Nitration (PA)     | %        | 48            |  |  |  |
| Sulfation (PA)     | %        | 50            |  |  |  |
| Glycol             | %        | NEG           |  |  |  |
| Fuel               | %        | ■ 0.4         |  |  |  |
| Silicon            | ppm      | <b>4</b>      |  |  |  |
| Sodium             | ppm      | <b>1</b>      |  |  |  |
| Potassium          | ppm      | <b>1</b>      |  |  |  |
| WEAR ME            | TALS     |               |  |  |  |
| Iron               | ppm      | ■1            |  |  |  |
| Copper             | ppm      | <b>■&lt;1</b> |  |  |  |
| Lead               | ppm      | ■0            |  |  |  |
| Tin                | ppm      | <b>■&lt;1</b> |  |  |  |
| Aluminum           | ppm      | <b>■</b> <1   |  |  |  |
| Chromium           | ppm      | ■0            |  |  |  |
| Molybdenum         | ppm      | <b>■</b> 51   |  |  |  |

## Diagnosis

Resample at the next service interval to monitor. All component wear rates are normal. Tests indicate that there is no fuel present in the oil. There is no indication of any contamination in the oil. The oil viscosity is lower than normal. The BN result indicates that there is suitable alkalinity remaining in the oil. Confirm oil type.