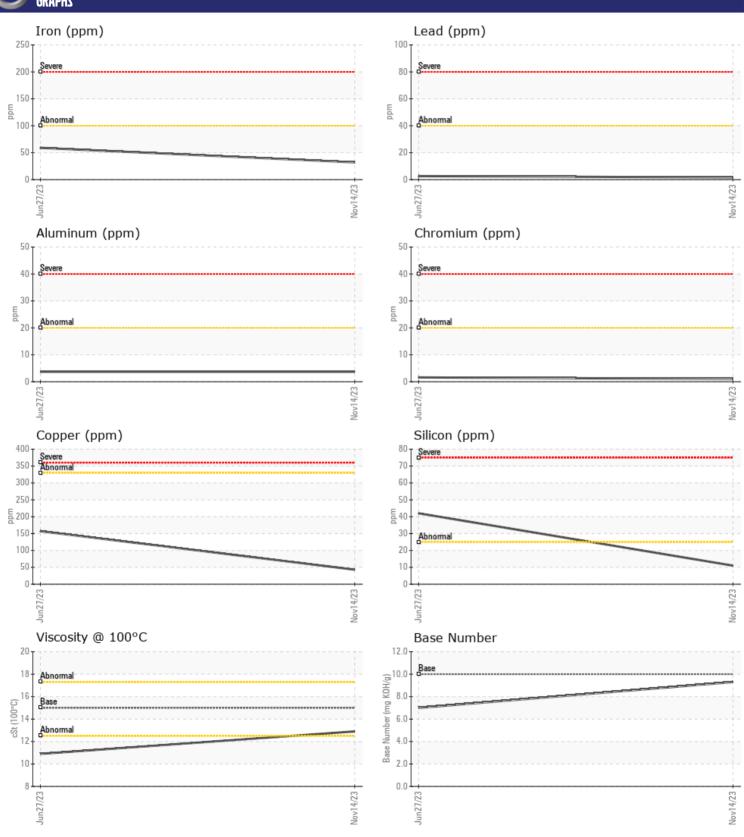

CONSTRUCTION EQUIPMENT
633435 MOSAIC TAKEUCHI TB260CR 126107792 - DIESEL ENGIR

Sample No: VCP436021

Oil Type: VOLVO ULTRA DIESEL ENGINE OIL 15W40 VDS-3

Job No: 633435 MOSAIC

| VOLVO            |               |             |              |      |
|------------------|---------------|-------------|--------------|------|
|                  | IFORMATION    |             |              |      |
|                  | II OMPINITION |             |              | _    |
| Sample Number    |               | VCP436021   | VCP417390    | <br> |
| Sample Date      |               | 14 Nov 2023 | 27 Jun 2023  | <br> |
| Machine Hours    |               | 558         | 284          | <br> |
| Oil Hours        |               | 200         | 284          | <br> |
| Oil Changed      |               | Changed     | Changed      | <br> |
| Sample Status    |               | NORMAL      | ABNORMAL     | <br> |
|                  |               |             |              |      |
| VOLVO            | FION          |             |              |      |
| OIL CONDIT       | IUN           |             |              |      |
| Visc @ 100°C     | cSt           | <b>12.9</b> | <b>1</b> 0.9 | <br> |
| Base Number (BN) | mg KOH/g      | ■9.3        | <b>7.0</b>   | <br> |
| Oxidation (PA)   | %             | 81          | 58           | <br> |
|                  |               |             |              |      |
| VOLVO            |               |             |              |      |

| CONTAMINATION  |     |            |              |  |  |
|----------------|-----|------------|--------------|--|--|
| Water          | %   | NEG        | NEG          |  |  |
| Soot %         | %   | ■ 0.9      | 0.7          |  |  |
| Nitration (PA) | %   | 77         | 79           |  |  |
| Sulfation (PA) | %   | 64         | 53           |  |  |
| Glycol         | %   | NEG        | NEG          |  |  |
| Fuel           | %   | <1.0       | 0.1          |  |  |
| Silicon        | ppm | <b>11</b>  | <b>4</b> 2   |  |  |
| Sodium         | ppm | <b>■</b> 5 | <b>1</b> 9   |  |  |
| Potassium      | ppm | ■37        | <b>△</b> 226 |  |  |

| VOLVO      |        |                |             |      |
|------------|--------|----------------|-------------|------|
|            | METALS |                |             |      |
| Iron       |        | 32             | <b>□</b> 59 | <br> |
|            | ppm    | _              |             | <br> |
| Copper     | ppm    | <b>43</b>      | <b>157</b>  | <br> |
| Lead       | ppm    | <b>2</b>       | <b>■</b> 3  | <br> |
| Tin        | ppm    | <b>■1</b>      | <b>-</b> <1 | <br> |
| Aluminum   | ppm    | <b>4</b>       | <b>4</b>    | <br> |
| Chromium   | ppm    | <b>■</b> 1     | <b>2</b>    | <br> |
| Molybdenum | ppm    | <b>66</b>      | <b>187</b>  | <br> |
| Nickel     | ppm    | <b>■&lt;1</b>  | <b>-</b> <1 | <br> |
| Titanium   | ppm    | 0              | <1          | <br> |
| Silver     | ppm    | <b>■&lt;1</b>  | <b>0</b>    | <br> |
| Manganese  | ppm    | <b>■ &lt;1</b> | 1           | <br> |
| Vanadium   | ppm    | 0              | <1          | <br> |
| Vanadium   | ppm    | 0              | <1          | <br> |

| ADDITIVES  |     |             |             |  |  |
|------------|-----|-------------|-------------|--|--|
| Calcium    | ppm | <b>1738</b> | <b>2452</b> |  |  |
| Magnesium  | ppm | <b>431</b>  | <b>2</b> 5  |  |  |
| Zinc       | ppm | <b>1064</b> | ■827        |  |  |
| Phosphorus | ppm | ■826        | 661         |  |  |
| Barium     | ppm | <b>0</b>    | <b>3</b>    |  |  |
| Boron      | ppm | ■36         | <b>1</b> 98 |  |  |

## Diagnosis

Resample at the next service interval to monitor. Metal levels are typical for a new component breaking in. There is no indication of any contamination in the oil. The BN result indicates that there is suitable alkalinity remaining in the oil. The condition of the oil is suitable for further service.