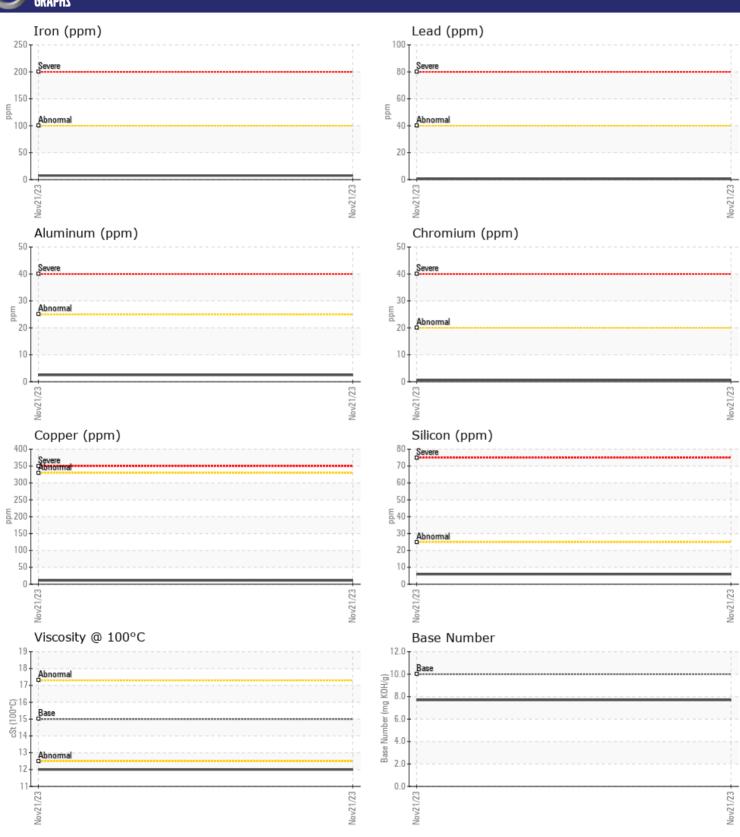

## **CONSTRUCTION EQUIPMENT**

SWA413863 RENTAL VOLVO A45GFS 352236 - DIESEL ENGINE

Sample No: VCP440635

Oil Type: VOLVO ULTRA DIESEL ENGINE OIL 15W40 VDS-3

Job No: SWA413863 RENTAL

| VOLVO            |            |               |  |  |   |
|------------------|------------|---------------|--|--|---|
| SAMPLE IN        | NFORMATION |               |  |  |   |
| Sample Number    | _          | VCP440635     |  |  |   |
| Sample Date      |            | 21 Nov 2023   |  |  |   |
| Machine Hours    |            | 7297          |  |  |   |
| Oil Hours        |            | 0             |  |  |   |
| Oil Changed      |            | Changed       |  |  |   |
| Sample Status    |            | NORMAL        |  |  |   |
|                  |            |               |  |  |   |
| OIL CONDITION    |            |               |  |  |   |
|                  |            |               |  |  | _ |
| Visc @ 100°C     | cSt        | <b>12.0</b>   |  |  |   |
| Base Number (BN) |            | <b>7.7</b>    |  |  |   |
| Oxidation (PA)   | %          | 79            |  |  |   |
| VOLVO            |            |               |  |  |   |
| CONTAMIN         | NATION     |               |  |  |   |
| Water            | %          | NEG           |  |  |   |
| Soot %           | %          | ■ 0.6         |  |  |   |
| Nitration (PA)   | %          | 80            |  |  |   |
| Sulfation (PA)   | %          | 64            |  |  |   |
| Glycol           | %          | NEG           |  |  |   |
| Fuel             | %          | ■ 0.5         |  |  |   |
| Silicon          | ppm        | <b>6</b>      |  |  |   |
| Sodium           | ppm        | ■5            |  |  |   |
| Potassium        | ppm        | <b>■</b> <1   |  |  |   |
| VOLVO            |            |               |  |  |   |
| WEAR METALS      |            |               |  |  |   |
| Iron             | ppm        | <b>7</b>      |  |  |   |
| Copper           | ppm        | <b>11</b>     |  |  |   |
| Lead             | ppm        | <b>■&lt;1</b> |  |  |   |
| Tin              | ppm        | <b></b>       |  |  |   |
| Aluminum         | ppm        | <b>2</b>      |  |  |   |
| Chromium         | ppm        | <1            |  |  |   |
| Molybdenum       | ppm        | <b>■</b> 36   |  |  |   |
| Nickel           | ppm        | <1            |  |  |   |
| Titanium         | ppm        | 0             |  |  |   |
| Silver           | ppm        | <b>■</b> 0    |  |  |   |
| Manganese        | ppm        | <b>-</b> <1   |  |  |   |
| Vanadium         | ppm        | 0             |  |  |   |
|                  |            |               |  |  |   |
| ADDITIVE         |            |               |  |  |   |
|                  |            | <b>-1404</b>  |  |  |   |
| Calcium          | ppm        | <b>■</b> 1494 |  |  |   |
| Magnesium        | ppm        | <b>424</b>    |  |  |   |

## Diagnosis

No corrective action is recommended at this time. Resample at the next service interval to monitor.All component wear rates are normal. Fuel content negligible. There is no indication of any contamination in the oil. The BN result indicates that there is suitable alkalinity remaining in the oil. The condition of the oil is suitable for further service.