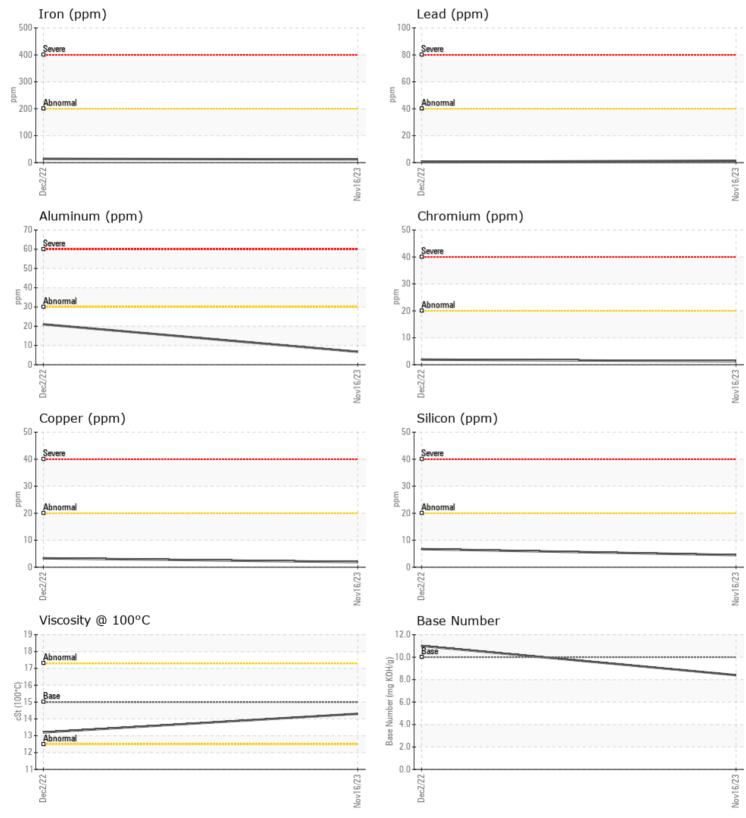

# **CONSTRUCTION EQUIPMENT**

GRAPHS

VOLVO

Report Id: VOLVO5023 [WUSCAR] 06020296 (Generated: 11/29/2023 17:32:43) Rev: 1

Contact/Location: BURTON SERVICE - VOLVO5023

## SAMPLE INFORMATION

| Sample Number    | -        | VCP409037   | VCP397120   | <br> |
|------------------|----------|-------------|-------------|------|
| Sample Date      |          | 16 Nov 2023 | 02 Dec 2022 | <br> |
| Machine Hours    |          | 1439        | 984         | <br> |
| Oil Hours        |          | 500         | 0           | <br> |
| Oil Changed      |          | Changed     | Changed     | <br> |
| Sample Status    |          | NORMAL      | NORMAL      | <br> |
|                  |          |             |             |      |
| OIL CONDI        | TION     |             |             |      |
| Visc @ 100°C     | cSt      | <b>14.3</b> | 13.2        | <br> |
| Base Number (BN) | mg KOH/g | 8.4         | 11.0        | <br> |
| Oxidation (PA)   | %        | 78          | 86          | <br> |
|                  |          |             |             |      |
|                  | ATION    |             |             |      |
| Water            | %        | NEG         | NEG         | <br> |
| Soot %           | %        | 0.2         | 0.4         | <br> |
| Nitration (PA)   | %        | 72          | 71          | <br> |
| Sulfation (PA)   | %        | 58          | 68          | <br> |
| Glycol           | %        | NEG         | NEG         | <br> |
| Fuel             | %        | <1.0        | <1.0        | <br> |
| Silicon          | ppm      | 4           | 7           | <br> |
| Sodium           | ppm      | 2           | 0           | <br> |
| Potassium        | ppm      | 1           | 2           | <br> |

### WEAR METALS

| WLAK I     | METALS |          |    |      |
|------------|--------|----------|----|------|
| Iron       | ppm    | 12       | 14 | <br> |
| Copper     | ppm    | 2        | 3  | <br> |
| Lead       | ppm    | <b>1</b> | <1 | <br> |
| Tin        | ppm    |          | 1  | <br> |
| Aluminum   | ppm    | 7        | 21 | <br> |
| Chromium   | ppm    | <b>1</b> | 2  | <br> |
| Molybdenum | ppm    | 52       | 45 | <br> |
| Nickel     | ppm    | 0        | 0  | <br> |
| Titanium   | ppm    | <1       | <1 | <br> |
| Silver     | ppm    | 0        | 1  | <br> |
| Manganese  | ppm    | □<1      | <1 | <br> |
| Vanadium   | maa    | <1       | <1 | <br> |

| ADDITIVES  |     |             |      |  |  |  |  |
|------------|-----|-------------|------|--|--|--|--|
| Calcium    | ppm | 1374        | 1735 |  |  |  |  |
| Magnesium  | ppm | 924         | 452  |  |  |  |  |
| Zinc       | ppm | 1380        | 1120 |  |  |  |  |
| Phosphorus | ppm | <b>1061</b> | 940  |  |  |  |  |
| Barium     | ppm | 0           | <1   |  |  |  |  |
| Boron      | ppm | <b>1</b> 8  | 62   |  |  |  |  |