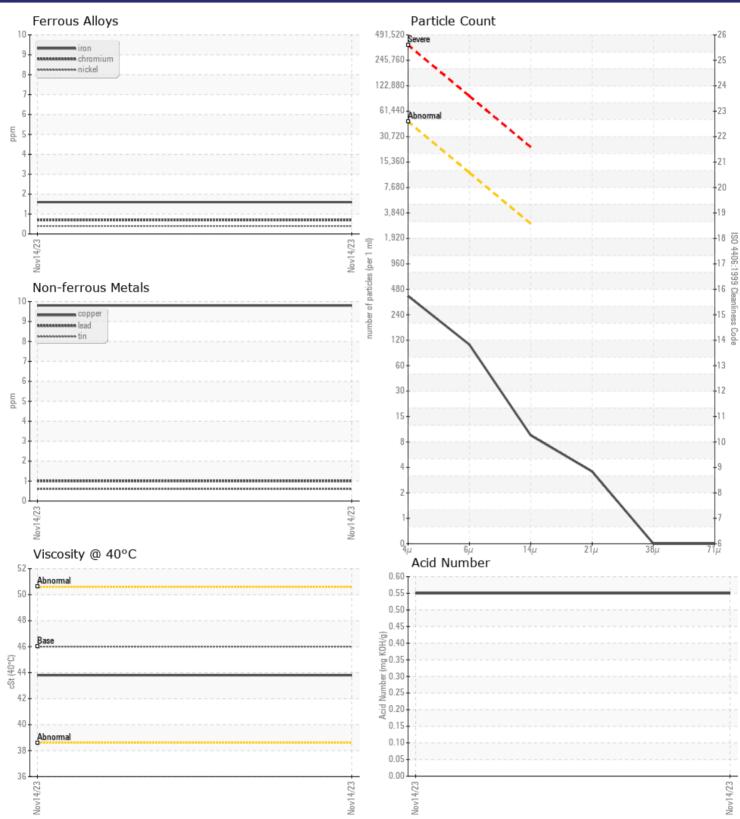

## SAMPLE INFORMATION

VOLVO

| Sample Number    |          | VCP434125   | <br> |  |
|------------------|----------|-------------|------|--|
| Sample Date      |          | 14 Nov 2023 | <br> |  |
| Machine Hours    |          | 490         | <br> |  |
| Oil Hours        |          | 490         | <br> |  |
| Oil Changed      |          | Not Changd  | <br> |  |
| Sample Status    |          | NORMAL      | <br> |  |
|                  |          |             |      |  |
| OIL CONDI        | TION     |             |      |  |
| Visc @ 40°C      | cSt      | <b>43.8</b> | <br> |  |
| Acid Number (AN) | mg KOH/g | 0.55        | <br> |  |
|                  |          |             |      |  |
| CONTAMIN         | IATION   |             |      |  |

| Water            | %   | NEG      | <br> |  |
|------------------|-----|----------|------|--|
| Particles >4µm   |     | 352      | <br> |  |
| Particles >6µm   |     | 94       | <br> |  |
| Particles >14µm  |     | 8        | <br> |  |
| ISO 4406:1999 (c | )   | 16/14/10 | <br> |  |
| Silicon          | ppm | <b>4</b> | <br> |  |
| Sodium           | ppm | 0        | <br> |  |
| Potassium        | ppm | 2        | <br> |  |

WEAR METALS

| WLAK I     | AE LALS |           |      |  |
|------------|---------|-----------|------|--|
| Iron       | ppm     | 2         | <br> |  |
| Copper     | ppm     | <b>10</b> | <br> |  |
| Lead       | ppm     | <b>1</b>  | <br> |  |
| Tin        | ppm     |           | <br> |  |
| Aluminum   | ppm     | 2         | <br> |  |
| Chromium   | ppm     |           | <br> |  |
| Molybdenum | ppm     | □<1       | <br> |  |
| Nickel     | ppm     |           | <br> |  |
| Titanium   | ppm     | <1        | <br> |  |
| Silver     | ppm     | 0         | <br> |  |
| Manganese  | ppm     | □ <1      | <br> |  |
| Vanadium   | ppm     | 0         | <br> |  |

VOLVO

| ADDITI     | VES |            |      |  |
|------------|-----|------------|------|--|
| Calcium    | ppm | 142        | <br> |  |
| Magnesium  | ppm | <b></b> <1 | <br> |  |
| Zinc       | ppm | 744        | <br> |  |
| Phosphorus | ppm | 503        | <br> |  |
| Barium     | ppm | 0          | <br> |  |
| Boron      | ppm | 0          | <br> |  |

## Diagnosis

Resample at the next service interval to monitor.All component wear rates are normal. There is no indication of any contamination in the oil. The amount and size of particulates present in the system are acceptable. The AN level is acceptable for this fluid. The condition of the oil is suitable for further service.