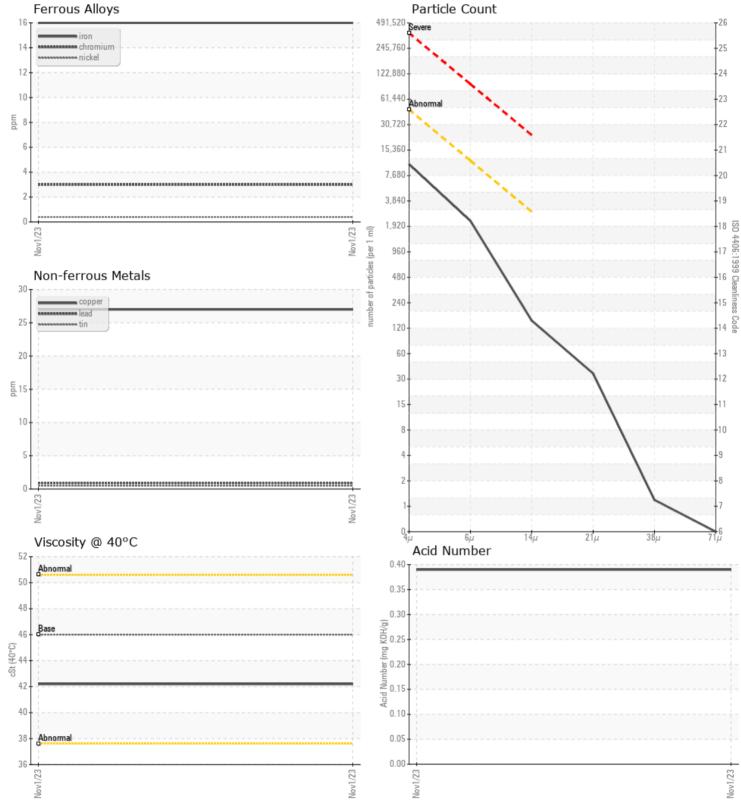

## SAMPLE INFORMATION

| Sample Number    |             | VCP436188   |  |  |  |  |
|------------------|-------------|-------------|--|--|--|--|
| Sample Date      |             | 01 Nov 2023 |  |  |  |  |
| Machine Hours    |             | 4003        |  |  |  |  |
| Oil Hours        |             | 2000        |  |  |  |  |
| Oil Changed      |             | Not Changd  |  |  |  |  |
| Sample Status    |             | NORMAL      |  |  |  |  |
|                  |             |             |  |  |  |  |
| OIL CONDIT       | <b>FION</b> |             |  |  |  |  |
| Visc @ 40°C      | cSt         | 42.2        |  |  |  |  |
| Acid Number (AN) | mg KOH/g    | 0.39        |  |  |  |  |
|                  |             |             |  |  |  |  |
| CONTAMINATION    |             |             |  |  |  |  |

| Water             | %   | NEG         | <br> |  |
|-------------------|-----|-------------|------|--|
| Particles >4µm    |     | 9109        | <br> |  |
| Particles >6µm    |     | <b>1953</b> | <br> |  |
| Particles >14µm   |     | <b>130</b>  | <br> |  |
| ISO 4406:1999 (c) |     | 20/18/14    | <br> |  |
| Silicon           | ppm | <b>10</b>   | <br> |  |
| Sodium            | ppm | 6           | <br> |  |
| Potassium         | ppm | 9           | <br> |  |

### WEAR METALS

| Iron       | ppm | <b>1</b> 6 | <br> |  |
|------------|-----|------------|------|--|
| Copper     | ppm | 27         | <br> |  |
| Lead       | ppm | □<1        | <br> |  |
| Tin        | ppm |            | <br> |  |
| Aluminum   | ppm | 2          | <br> |  |
| Chromium   | ppm | 3          | <br> |  |
| Molybdenum | ppm | 5          | <br> |  |
| Nickel     | ppm |            | <br> |  |
| Titanium   | ppm | <1         | <br> |  |
| Silver     | ppm | 0          | <br> |  |
| Manganese  | ppm | <b>1</b>   | <br> |  |
| Vanadium   | ppm | 0          | <br> |  |

VOLVO

| Calcium    | ppm | 226       |  |  |  |
|------------|-----|-----------|--|--|--|
| Magnesium  | ppm | <b>12</b> |  |  |  |
| Zinc       | ppm | 446       |  |  |  |
| Phosphorus | ppm | 356       |  |  |  |
| Barium     | ppm | 0         |  |  |  |
| Boron      | ppm | 5         |  |  |  |

#### Diagnosis

Resample at the next service interval to monitor.All component wear rates are normal. The system cleanliness is acceptable for your target ISO 4406 cleanliness code. The system and fluid cleanliness is acceptable. The AN level is acceptable for this fluid. The condition of the oil is suitable for further service.