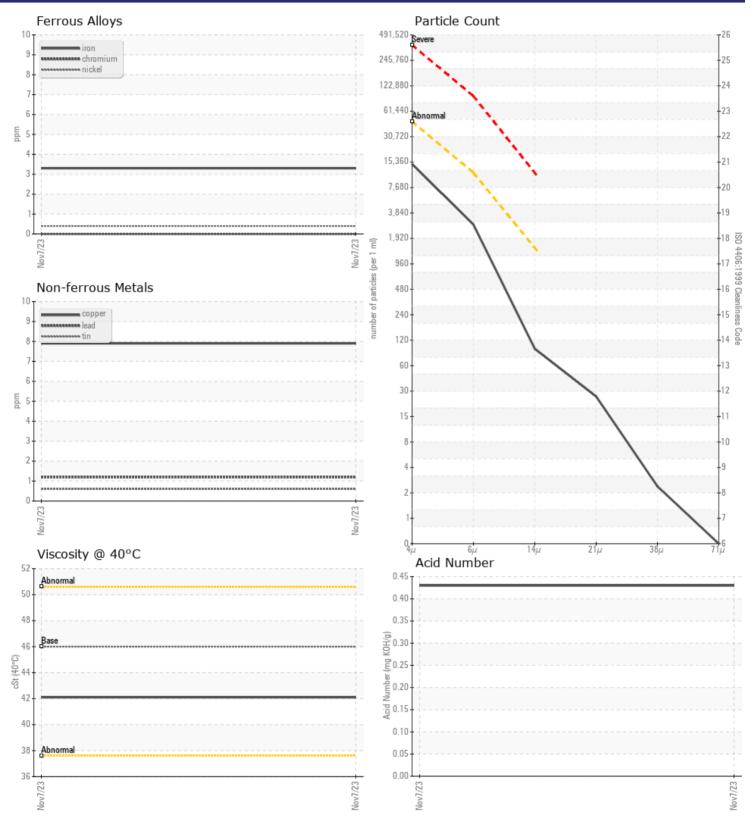

#### SAMPLE INFORMATION Sample Number VCP433372 Sample Date 07 Nov 2023 Machine Hours 479 Oil Hours 479 Oil Changed Not Changd NORMAL Sample Status **OIL CONDITION** Visc @ 40°C cSt 42.1 Acid Number (AN) mg KOH/g 0.43

|                   | INATIUN |          |      |  |
|-------------------|---------|----------|------|--|
| Water             | %       | NEG      | <br> |  |
| Particles >4µm    |         | 12681    | <br> |  |
| Particles >6µm    |         | 2450     | <br> |  |
| Particles >14µm   |         | 84       | <br> |  |
| ISO 4406:1999 (c) |         | 21/18/14 | <br> |  |
| Silicon           | ppm     | 5        | <br> |  |
| Sodium            | ppm     | 0        | <br> |  |
| Potassium         | ppm     | 2        | <br> |  |

WEAR METAL

| WEAR M     | ICTALS |            |      |  |
|------------|--------|------------|------|--|
| Iron       | ppm    | 3          | <br> |  |
| Copper     | ppm    | 8          | <br> |  |
| Lead       | ppm    | <b>1</b>   | <br> |  |
| Tin        | ppm    | ■<1        | <br> |  |
| Aluminum   | ppm    | 2          | <br> |  |
| Chromium   | ppm    | 0          | <br> |  |
| Molybdenum | ppm    | <b></b> <1 | <br> |  |
| Nickel     | ppm    | ■ <1       | <br> |  |
| Titanium   | ppm    | <1         | <br> |  |
| Silver     | ppm    | 0          | <br> |  |
| Manganese  | ppm    | <b></b> <1 | <br> |  |
| Vanadium   | ppm    | 0          | <br> |  |

### Diagnosis

Resample at the next service interval to monitor.All component wear rates are normal. The system cleanliness is acceptable for your target ISO 4406 cleanliness code. The system and fluid cleanliness is acceptable. The AN level is acceptable for this fluid. The condition of the oil is suitable for further service.