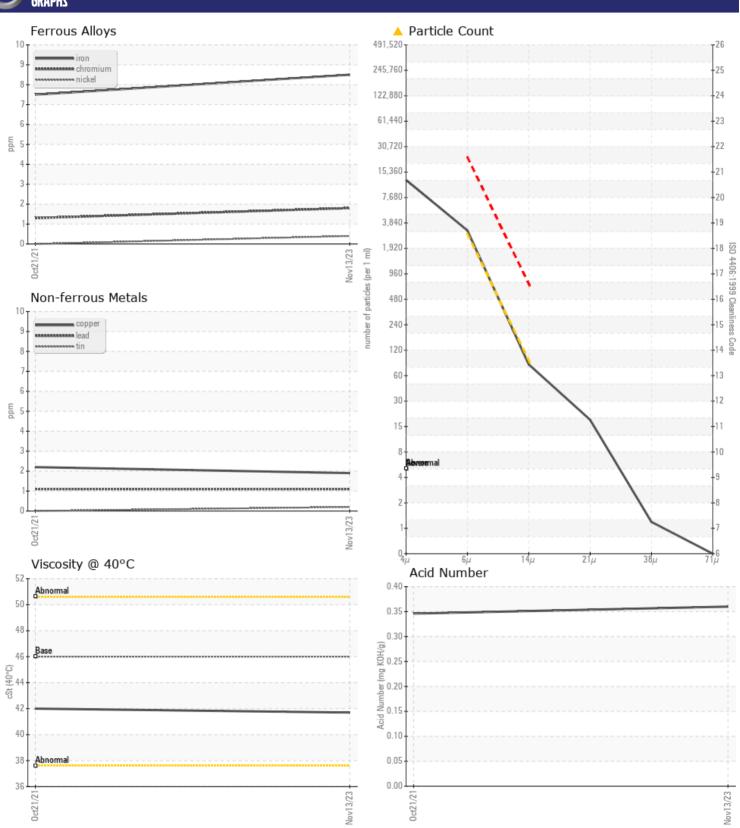

## The filter change at the time of sampling has been noted. Resample at the next service interval to monitor.All component wear rates are normal. There is a light amount of silt (particulates < 14 microns in size) present in the oil. The AN level is acceptable for this fluid. The

acceptable for this fluid. The condition of the oil is suitable for further service.

Depot:VOLVO2990Unique No:10765010Signed:Wes DavisReport Date:30 Nov 2023

## GRAPHS