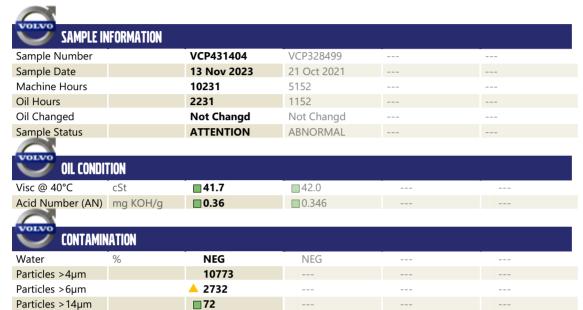

## CONSTRUCTION EQUIPMENT

621676 HERCULES VOLVO L110H 631563 - HYDRAULIC SYSTEM

ISO 4406:1999 (c)

ppm

ppm

ppm

Silicon

Sodium

Potassium

Oil Type: VOLVO SUPER HYDRAULIC OIL 46

**Job No:** 621676 HERCULES

21/19/13

**3** 

**0** 

**2** 

| WEAR METALS |     |               |          |  |  |  |  |  |
|-------------|-----|---------------|----------|--|--|--|--|--|
| Iron        | ppm | ■8            | 8        |  |  |  |  |  |
| Copper      | ppm | <b>2</b>      | <b>2</b> |  |  |  |  |  |
| Lead        | ppm | <b>1</b>      | <b>1</b> |  |  |  |  |  |
| Tin         | ppm | <b>■</b> <1   | ■0       |  |  |  |  |  |
| Aluminum    | ppm | <b>2</b>      | < 1      |  |  |  |  |  |
| Chromium    | ppm | <b>2</b>      | <b>1</b> |  |  |  |  |  |
| Molybdenum  | ppm | <b>■&lt;1</b> | < 1      |  |  |  |  |  |
| Nickel      | ppm | <b>■&lt;1</b> | ■0       |  |  |  |  |  |
| Titanium    | ppm | <1            | 0        |  |  |  |  |  |
| Silver      | ppm | <1            | 0        |  |  |  |  |  |
| Manganese   | ppm | <b>■&lt;1</b> | □0       |  |  |  |  |  |
| Vanadium    | ppm | <1            | 0        |  |  |  |  |  |
|             |     |               |          |  |  |  |  |  |

**m**2

 $\square 2$ 

**1**0

| ADDITIVES  |     |            |              |  |  |  |  |  |
|------------|-----|------------|--------------|--|--|--|--|--|
| Calcium    | ppm | <b>122</b> | ■94          |  |  |  |  |  |
| Magnesium  | ppm | ■3         | <b>4</b>     |  |  |  |  |  |
| Zinc       | ppm | <b>442</b> | <b>■</b> 406 |  |  |  |  |  |
| Phosphorus | ppm | ■352       | ■317         |  |  |  |  |  |
| Barium     | ppm | <b>4</b>   | ■0           |  |  |  |  |  |
| Boron      | ppm | ■0         | ■0           |  |  |  |  |  |

## The filter change at the time of sampling has been noted. Resample at the next service interval to monitor.All component wear rates are normal. There is a light amount of silt (particulates < 14 microns in size) present in the oil. The AN level is acceptable for this fluid. The

acceptable for this fluid. The condition of the oil is suitable for further service.

Depot:VOLVO2990Unique No:10765010Signed:Wes DavisReport Date:30 Nov 2023