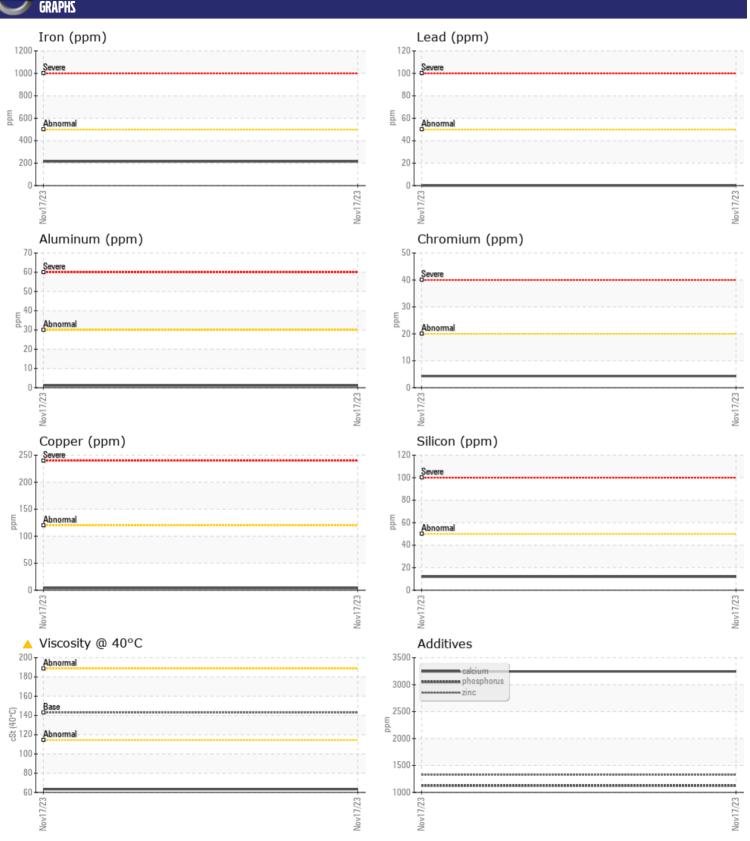

Sample No: VCP409120

Oil Type: GEAR OIL SAE 80W90

Job No: SPM633258 CADILLAC A

| VOLVO         | INFORMATION    |                 |      |  |
|---------------|----------------|-----------------|------|--|
|               | . INFUNITATION |                 |      |  |
| Sample Number |                | VCP409120       | <br> |  |
| Sample Date   |                | 17 Nov 2023     | <br> |  |
| Machine Hours |                | 1509            | <br> |  |
| Oil Hours     |                | 0               | <br> |  |
| Oil Changed   |                | Changed         | <br> |  |
| Sample Status |                | ATTENTION       | <br> |  |
|               |                |                 |      |  |
| OIL CON       | DITION         |                 |      |  |
| Visc @ 40°C   | cSt            | <b>△</b> 63.3   | <br> |  |
|               |                |                 |      |  |
| VOLVO         |                |                 |      |  |
| CONTAN        | MINATION       |                 |      |  |
| Water         | %              | NEG             | <br> |  |
| Silicon       | ppm            | <b>12</b>       | <br> |  |
| Sodium        | ppm            | <b>20</b>       | <br> |  |
| Potassium     | ppm            | <b>2</b>        | <br> |  |
|               |                |                 |      |  |
| VOLVO         | AFTAL C        |                 |      |  |
| WEAR N        | NETALS         |                 |      |  |
| Iron          | ppm            | <b>215</b>      | <br> |  |
| Copper        | ppm            | <b>4</b>        | <br> |  |
| Lead          | ppm            | <b>0</b>        | <br> |  |
| Tin           | ppm            | <b>■&lt;1</b>   | <br> |  |
| Aluminum      | ppm            | <b>1</b>        | <br> |  |
| Chromium      | ppm            | <b>4</b>        | <br> |  |
| Molybdenum    | ppm            | <b>-&lt;1</b>   | <br> |  |
| Nickel        | ppm            | <b>■&lt;1</b>   | <br> |  |
| Titanium      | ppm            | <1              | <br> |  |
| Silver        | ppm            | 0               | <br> |  |
| Manganese     | ppm            | <b>■11</b>      | <br> |  |
| Vanadium      | ppm            | <1              | <br> |  |
| - Carladidiii | PPIII          | ,,              |      |  |
| VOLVO         |                |                 |      |  |
| ADDITIV       | <u></u>        |                 |      |  |
| Calcium       | ppm            | ■3245           | <br> |  |
| Magnesium     | ppm            | <br><b>■</b> 11 | <br> |  |
| Zinc          | ppm            | <b>■</b> 1327   | <br> |  |
| Phosphorus    | ppm            | <b>■</b> 1126   | <br> |  |
| Barium        | ppm            | <b>1</b>        | <br> |  |
| Boron         | ppm            | <b>118</b>      | <br> |  |
| 231011        | PPIII          |                 |      |  |

## Diagnosis

The oil change at the time of sampling has been noted. Resample at the next service interval to monitor.All component wear rates are normal. There is no indication of any contamination in the oil. The oil viscosity is lower than normal. This plus the additive levels indicates the addition of a different brand, or type of oil. Confirm oil type.