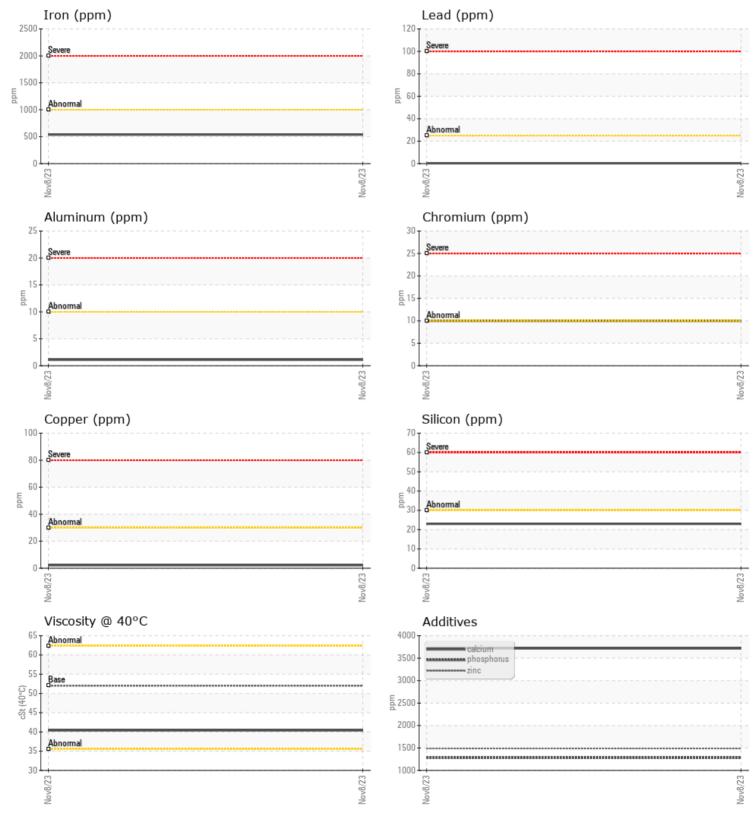

## SAMPLE INFORMATION VCP428549 Sample Number Sample Date 08 Nov 2023 2237 Machine Hours Oil Hours 0 Oil Changed Changed NORMAL Sample Status **OIL CONDITION** F: Visc @ 40°C cSt 40.4 CONTAMINATION Water % NEG 23 Silicon ppm Sodium 13 ppm Potassium ppm ■ <1 WEAR METALS 538 Iron ppm Copper ppm 2 Lead ppm **||** <1 ٦ A (

| Tin        | ppm | <b>■</b> <1 |  |  |  |
|------------|-----|-------------|--|--|--|
| Aluminum   | ppm | <b>1</b>    |  |  |  |
| Chromium   | ppm | <b>10</b>   |  |  |  |
| Molybdenum | ppm | <b>15</b>   |  |  |  |
| Nickel     | ppm | 2           |  |  |  |
| Titanium   | ppm | 0           |  |  |  |
| Silver     | ppm | 0           |  |  |  |
| Manganese  | ppm | <b>15</b>   |  |  |  |
| Vanadium   | ppm | <1          |  |  |  |
|            |     |             |  |  |  |
| ADDITIVES  |     |             |  |  |  |
|            |     |             |  |  |  |
| Calcium    | ppm | 3717        |  |  |  |
| Magnesium  | ppm | <b>12</b>   |  |  |  |
| Zinc       | ppm | 1489        |  |  |  |
| Phosphorus | ppm | <b>1280</b> |  |  |  |

0 🔲

127

ppm

ppm

Barium

Boron