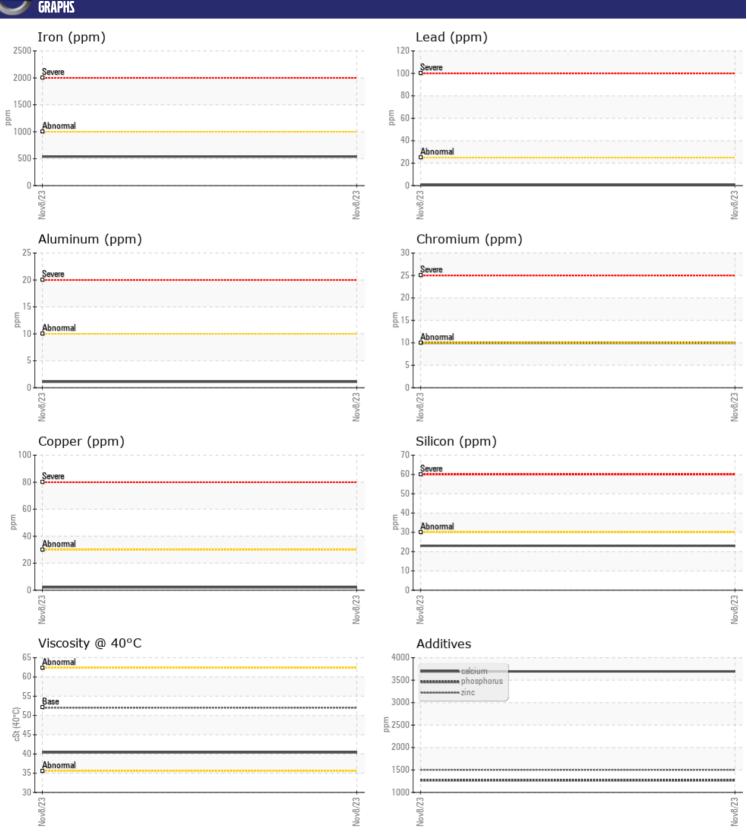

## **CONSTRUCTION EQUIPMENT**

SPM633152 MASON VOLVO L110H 632377 - FRONT LEFT FINAL DRIV

Sample No: VCP428538

Oil Type: VOLVO WET BRAKE TRANSAXLE OIL

**Job No:** SPM633152 MASON

| VOLVO         | E INFORMATIO | 7            |      |  |
|---------------|--------------|--------------|------|--|
|               |              |              |      |  |
| Sample Number |              | VCP428538    | <br> |  |
| Sample Date   |              | 08 Nov 2023  | <br> |  |
| Machine Hours |              | 2237         | <br> |  |
| Oil Hours     |              | 0            | <br> |  |
| Oil Changed   |              | Changed      | <br> |  |
| Sample Status |              | NORMAL       | <br> |  |
|               |              |              |      |  |
| OIL CON       | INITION      |              |      |  |
|               |              |              |      |  |
| Visc @ 40°C   | cSt          | <b>40.4</b>  | <br> |  |
| VOLVO         |              |              |      |  |
| CONTAR        | MINATION     |              |      |  |
| Water         | %            | NEG          | <br> |  |
| Silicon       | ppm          | <b>■23</b>   | <br> |  |
| Sodium        |              | <b>■</b> 13  | <br> |  |
| Potassium     | ppm          | ■ 13<br>■ <1 | <br> |  |
| Fotassium     | ppm          |              | <br> |  |
| VOLVO         |              |              |      |  |
| WEAR N        | METALS       |              |      |  |
| Iron          | ppm          | <b>538</b>   | <br> |  |
| Copper        | ppm          | 2            | <br> |  |
| Lead          | ppm          | <1           | <br> |  |
| Tin           | ppm          | <1           | <br> |  |
| Aluminum      | ppm          | 1            | <br> |  |
| Chromium      | ppm          | <b>10</b>    | <br> |  |
| Molybdenum    | ppm          | <b>1</b> 5   | <br> |  |
| Nickel        | ppm          |              | <br> |  |
| Titanium      | ppm          | 0            | <br> |  |
| Silver        | ppm          | 0            | <br> |  |
| Manganese     | ppm          | <b>■15</b>   | <br> |  |
| Vanadium      | ppm          | <1           | <br> |  |
|               |              |              |      |  |
| VOLVO         | UFC          |              |      |  |
| ADDITIV       | VE2          |              |      |  |
| Calcium       | ppm          | ■3695        | <br> |  |
| Magnesium     | ppm          | <b>1</b> 3   | <br> |  |
| Zinc          | ppm          | <b>1502</b>  | <br> |  |
| Phosphorus    | ppm          | <b>1270</b>  | <br> |  |
| Barium        | ppm          | <b>0</b>     | <br> |  |
| Boron         | ppm          | <b>127</b>   | <br> |  |
|               |              |              |      |  |

### Diagnosis

Resample at the next service interval to monitor. All component wear rates are normal. There is no indication of any contamination in the oil. The condition of the oil is acceptable for the time in service.