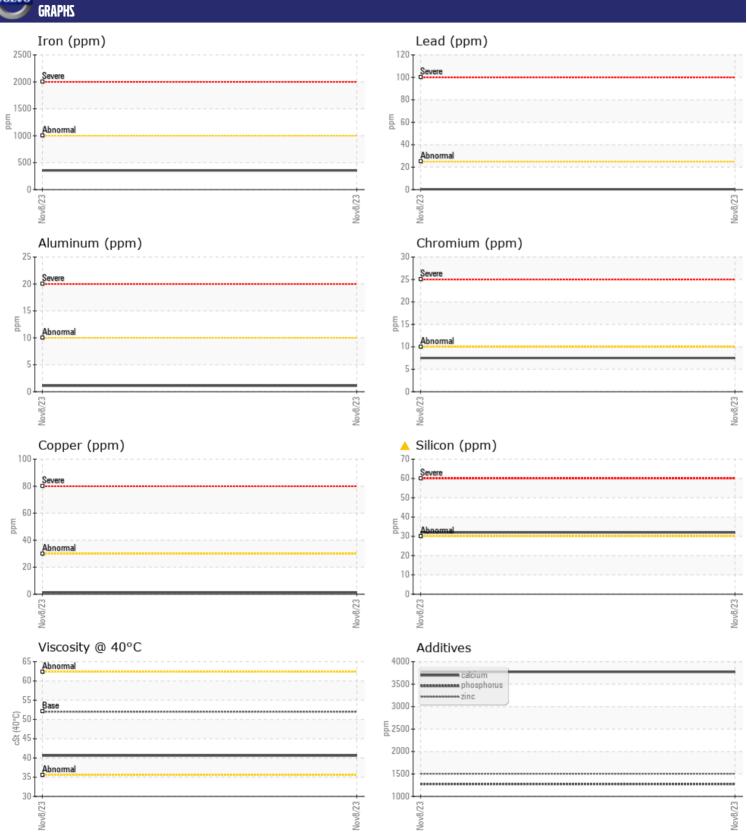

## Diagnosis

The oil change at the time of sampling has been noted. No corrective action is recommended at this time. Resample at the next service interval to monitor.All component wear rates are normal. Elemental level of silicon (Si) above normal indicating ingress of seal material. The condition of the oil is acceptable for the time in service.