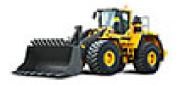

## Diagnosis

The oil change at the time of sampling has been noted. No corrective action is recommended at this time. Resample at the next service interval to monitor.All component wear rates are normal. Elemental level of silicon (Si) above normal indicating ingress of seal material. The condition of the oil is acceptable for the time in service.