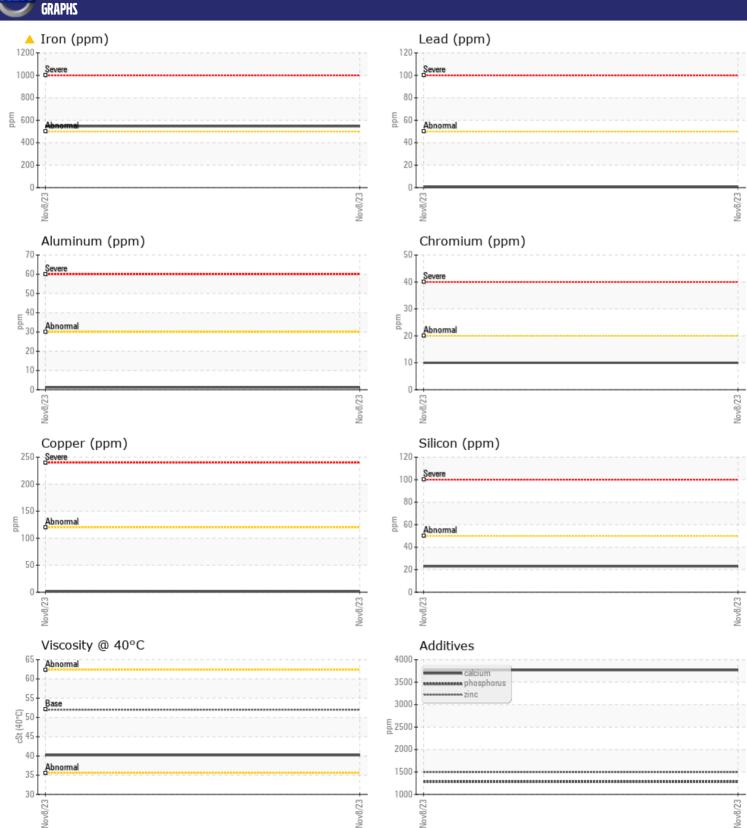

## CONSTRUCTION EQUIPMENT SPM633152 MAJOR VOLVO L110H 6

**VOLVO L 1 1 0 H 6 3 2 3 7 7 - FRONT AXLE** 

Sample No: VCP428544

Oil Type: **VOLVO WET BRAKE TRANSAXLE OIL** 

Job No: SPM633152 MAJOR

| VOLVO         | LINEODMATIO  | <b>.</b>       |      |  |
|---------------|--------------|----------------|------|--|
|               | E INFORMATIO | N              |      |  |
| Sample Number |              | VCP428544      | <br> |  |
| Sample Date   |              | 08 Nov 2023    | <br> |  |
| Machine Hours |              | 2237           | <br> |  |
| Oil Hours     |              | 0              | <br> |  |
| Oil Changed   |              | Changed        | <br> |  |
| Sample Status |              | ABNORMAL       | <br> |  |
|               |              |                |      |  |
| OIL CON       | IDITION      |                |      |  |
| Visc @ 40°C   | cSt          | ■40.2          | <br> |  |
| VOLVO         |              |                |      |  |
| CONTAI        | MINATION     |                |      |  |
| Water         | %            | NEG            | <br> |  |
| Silicon       | ppm          | ■23            | <br> |  |
| Sodium        | ppm          | <b>13</b>      | <br> |  |
| Potassium     | ppm          | <b>1</b>       | <br> |  |
|               | РРШ          |                |      |  |
| VOLVO         |              |                |      |  |
| WEAR N        | METALS       |                |      |  |
| Iron          | ppm          | <u></u> 547    | <br> |  |
| Copper        | ppm          | <b>2</b>       | <br> |  |
| Lead          | ppm          | <b>■&lt;1</b>  | <br> |  |
| Tin           | ppm          | <b>-&lt;</b> 1 | <br> |  |
| Aluminum      | ppm          | <b>1</b>       | <br> |  |
| Chromium      | ppm          | <b>10</b>      | <br> |  |
| Molybdenum    | ppm          | <b>15</b>      | <br> |  |
| Nickel        | ppm          | <b>2</b>       | <br> |  |
| Titanium      | ppm          | 0              | <br> |  |
| Silver        | ppm          | 0              | <br> |  |
| Manganese     | ppm          | <b>16</b>      | <br> |  |
| Vanadium      | ppm          | <1             | <br> |  |
|               |              |                |      |  |
| ADDITIV       | VES          |                |      |  |
| Calcium       | ppm          | ■3769          | <br> |  |
| Magnesium     | ppm          | <b>1</b> 3     | <br> |  |
| Zinc          | ppm          | <b>1493</b>    | <br> |  |
| Phosphorus    | ppm          | <b>1281</b>    | <br> |  |
| Barium        | ppm          | <b>0</b>       | <br> |  |
| Boron         | ppm          | <b>128</b>     | <br> |  |
|               |              |                |      |  |

## Diagnosis

The oil change at the time of sampling has been noted. No corrective action is recommended at this time. Resample at the next service interval to monitor. Gear wear is indicated. All other component wear rates are normal. There is no indication of any contamination in the oil. The condition of the oil is acceptable for the time in service.