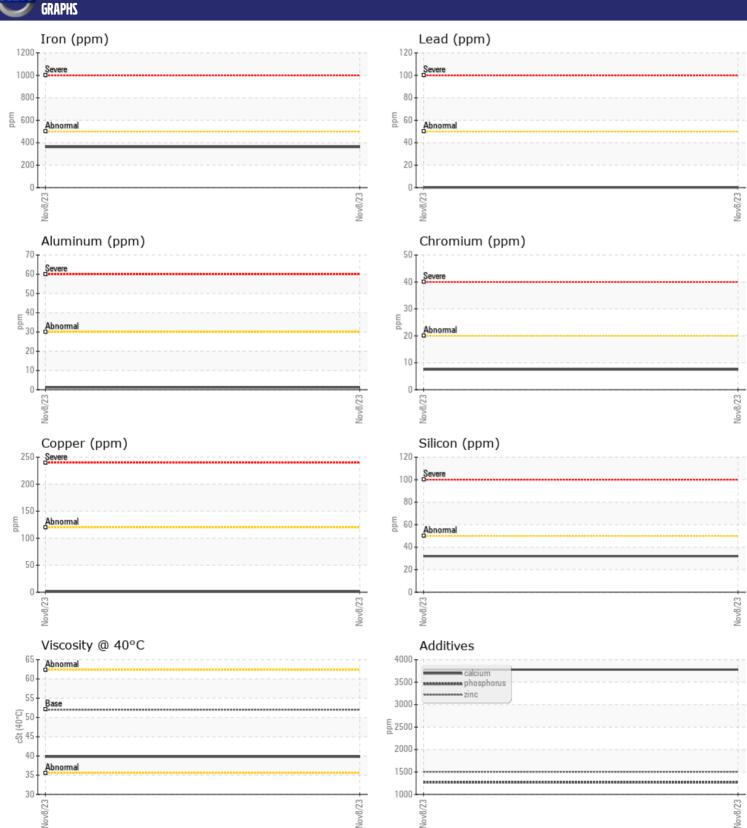

## CONSTRUCTION EQUIPMENT SPM633152 MAJOR VOLVO L110H 6

**VOLVO L 1 1 0 H 6 3 2 3 7 7 - REAR AXLE** 

Sample No: VCP428545

Oil Type: **VOLVO WET BRAKE TRANSAXLE OIL** 

Job No: SPM633152 MAJOR

| VOLVO         |             |               |      |  |
|---------------|-------------|---------------|------|--|
| SAMPLE        | INFORMATION |               |      |  |
| Sample Number | -           | VCP428545     | <br> |  |
| Sample Date   |             | 08 Nov 2023   | <br> |  |
| Machine Hours |             | 2237          | <br> |  |
| Oil Hours     |             | 0             | <br> |  |
| Oil Changed   |             | Changed       | <br> |  |
| Sample Status |             | NORMAL        | <br> |  |
| Sample Status |             | 11011111111   |      |  |
| VOLVO         |             |               |      |  |
| OIL CON       | DITION      |               |      |  |
| Visc @ 40°C   | cSt         | ■39.8         | <br> |  |
|               |             |               |      |  |
| LUNTAN        | MINATION    |               |      |  |
| _             |             |               |      |  |
| Water         | %           | NEG           | <br> |  |
| Silicon       | ppm         | ■32           | <br> |  |
| Sodium        | ppm         | <b>13</b>     | <br> |  |
| Potassium     | ppm         | <b>■</b> <1   | <br> |  |
| VOLVO         |             |               |      |  |
| WEAR N        | AFTALS      |               |      |  |
| Iron          |             | <b>□</b> 362  | <br> |  |
| Copper        | ppm         | ■ 302<br>■ 1  | <br> |  |
| Lead          | ppm         | <b>■</b> <1   | <br> |  |
| Tin           | ppm         | ■<1<br>■<1    |      |  |
| Aluminum      | ppm         | <u> </u>      | <br> |  |
| Chromium      | ppm         | <b>■ 1</b>    | <br> |  |
|               | ppm         | 21            |      |  |
| Molybdenum    | ppm         |               |      |  |
| Nickel        | ppm         | <b>2</b>      | <br> |  |
| Titanium      | ppm         | <1            | <br> |  |
| Silver        | ppm         | 0             | <br> |  |
| Manganese     | ppm         | <b>16</b>     | <br> |  |
| Vanadium      | ppm         | <1            | <br> |  |
| VOLVO         |             |               |      |  |
| ADDITIV       | /ES         |               |      |  |
| Calcium       | ppm         | <b>□</b> 3780 | <br> |  |
| Magnesium     | ppm         | ■13           | <br> |  |
| Zinc          | ppm         | <b>1502</b>   | <br> |  |
| Phosphorus    | ppm         | 1270          | <br> |  |
| Barium        | ppm         | <b>0</b>      | <br> |  |
| Boron         |             | 127           | <br> |  |
| DOTOTI        | ppm         | 121           |      |  |

## Diagnosis

Resample at the next service interval to monitor.All component wear rates are normal. There is no indication of any contamination in the oil. The condition of the oil is acceptable for the time in service.