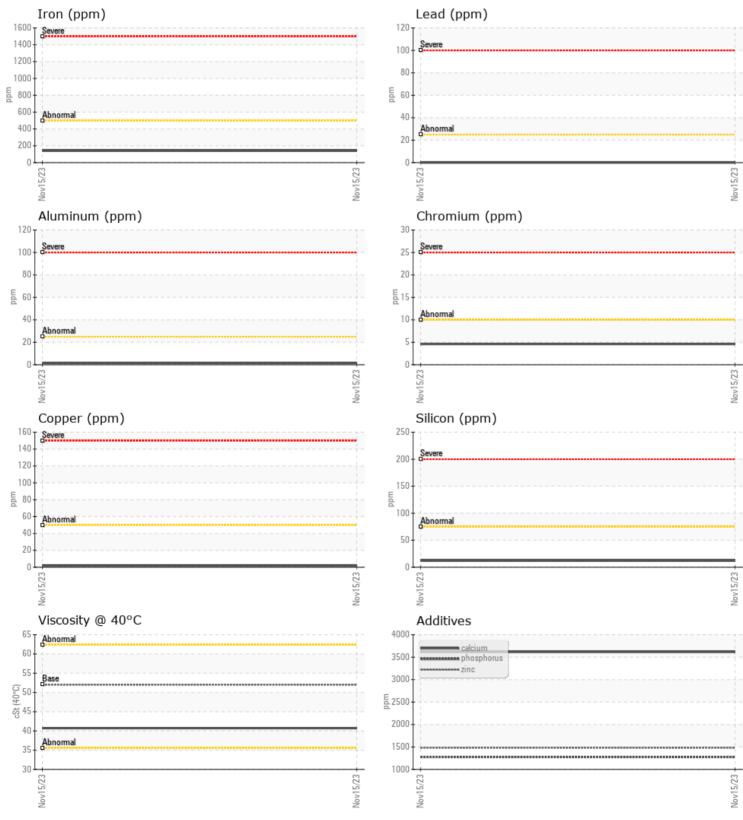

## CONSTRUCTION EQUIPMENT 633047 STONE CO VOLVO L260H 1331 - REAR AXLE

Sample No: VCP442768 **Oil Type:** VOLVO WET BRAKE TRANSAXLE OIL 633047 STONE CO

VOLVO

Job No:

Barium

Boron

| VOLVO         |               | N             |      |  |
|---------------|---------------|---------------|------|--|
|               | E INFORMATION | -             |      |  |
| Sample Number |               | VCP442768     | <br> |  |
| Sample Date   |               | 15 Nov 2023   | <br> |  |
| Machine Hours |               | 3835          | <br> |  |
| Oil Hours     |               | 3835          | <br> |  |
| Oil Changed   |               | Changed       | <br> |  |
| Sample Status |               | ABNORMAL      | <br> |  |
|               |               |               |      |  |
| OIL CON       | INITION       |               |      |  |
| Visc @ 40°C   | cSt           | <b>—</b> 40 7 | <br> |  |
| VISC @ 40 C   | CSL           | <b>40.7</b>   | <br> |  |
| VOLVO         |               |               | <br> |  |
| CONTAI        | MINATION      |               |      |  |
| Water         | %             | NEG           | <br> |  |
| Silicon       | ppm           | <b>1</b> 2    | <br> |  |
| Sodium        | ppm           | 12            | <br> |  |
| Potassium     | ppm           | <b>1</b>      | <br> |  |
|               | T P           |               |      |  |
| VOLVO         |               |               |      |  |
| WEAR I        | METALS        |               |      |  |
| Iron          | ppm           | <b>140</b>    | <br> |  |
| Copper        | ppm           | 2             | <br> |  |
| Lead          | ppm           | 0             | <br> |  |
| Tin           | ppm           | <b>  </b> <1  | <br> |  |
| Aluminum      | ppm           | 2             | <br> |  |
| Chromium      | ppm           | 5             | <br> |  |
| Molybdenum    | ppm           | <b>4</b>      | <br> |  |
| Nickel        | ppm           | <b>1</b>      | <br> |  |
| Titanium      | ppm           | 0             | <br> |  |
| Silver        | ppm           | 0             | <br> |  |
| Manganese     | ppm           | 6             | <br> |  |
| Vanadium      | ppm           | <1            | <br> |  |
|               |               |               |      |  |
|               |               |               |      |  |
|               | VE7           |               |      |  |
| Calcium       | ppm           | 3616          | <br> |  |
| Magnesium     | ppm           | <b>12</b>     | <br> |  |
| Zinc          | ppm           | <b>1482</b>   | <br> |  |
| Phosphorus    | ppm           | <b>1277</b>   | <br> |  |
| Dautoura      |               |               |      |  |

## **CONSTRUCTION EQUIPMENT**

GRAPHS

VOLVO

Report Id: VOLVO2990 [WUSCAR] 06020756 (Generated: 12/03/2023 10:10:40) Rev: 1

Contact/Location: PAUL CONZ - VOLVO2990