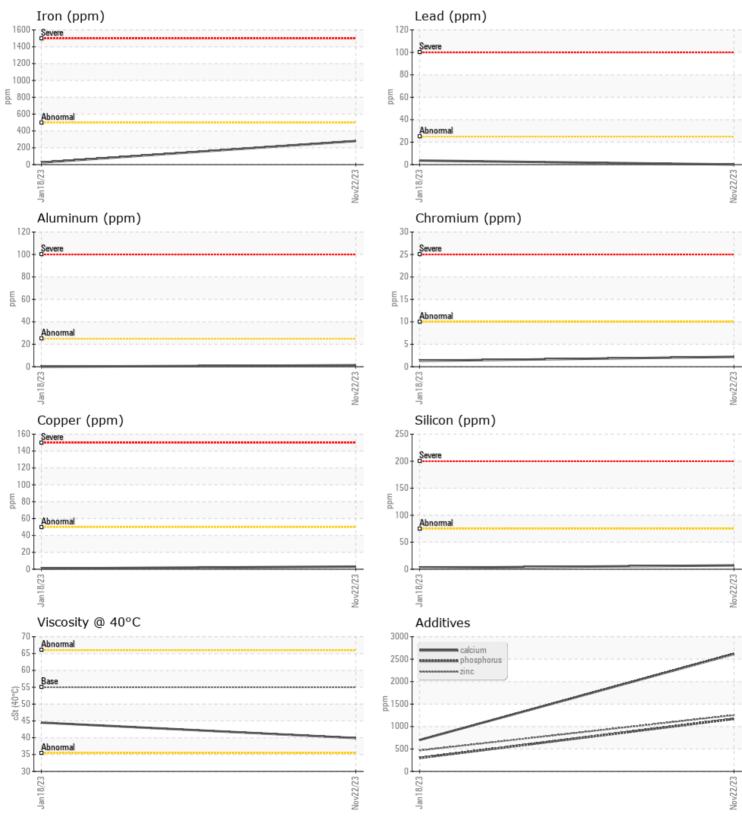

CONSTRUCTION EQUIPMENT 633117 DIPRO VOLVO L260H 1312 - FRONT AXLE

 Sample No:
 VCP442781

 Oil Type:
 VOLVO WB 102

 Job No:
 633117 DIPRO

VOLVO

| Sample Number     |          | VCP442781   | VCP403858   | <br> |
|-------------------|----------|-------------|-------------|------|
| Sample Date       |          | 22 Nov 2023 | 18 Jan 2023 | <br> |
| Machine Hours     |          | 8328        | 4197        | <br> |
| Oil Hours         |          | 4000        | 4197        | <br> |
| Oil Changed       |          | Changed     | Changed     | <br> |
| Sample Status     |          | ABNORMAL    | NORMAL      | <br> |
|                   |          |             |             |      |
| VOLVO             |          |             |             |      |
| V OIL CON         | DITION   |             |             |      |
| Visc @ 40°C       | cSt      | 39.9        | 44.5        | <br> |
|                   |          |             |             |      |
|                   | MINATION |             |             |      |
| Water             | %        | NEG         | NEG         | <br> |
| Silicon           |          |             |             |      |
| Silicon<br>Sodium | ppm      | 7           | 2           | <br> |
| Potassium         | ppm      | 3           | □ 6<br>□ 24 | <br> |
| Potassium         | ppm      | 1           | 24          | <br> |
| VOLVO             |          |             |             |      |
| VEAR N            | NETALS   |             |             |      |
| Iron              | ppm      | 280         | 25          | <br> |
| Copper            | ppm      | 3           | □ <1        | <br> |
| Lead              | ppm      |             | 4           | <br> |
| Tin               | ppm      | <b></b> <1  | 1           | <br> |
| Aluminum          | ppm      | ∎1          | 0           | <br> |
| Chromium          | ppm      | 2           | 1           | <br> |
| Molybdenum        | ppm      | <b>1</b>    | <b></b> <1  | <br> |
| Nickel            | ppm      |             | □ <1        | <br> |
| Titanium          | ppm      | 0           | <1          | <br> |
| Silver            | ppm      | 0           | <1          | <br> |
| Manganese         | ppm      | 3           | <b></b> <1  | <br> |
| Vanadium          | ppm      | <1          | <1          | <br> |

## Diagnosis

The oil change at the time of sampling has been noted. No corrective action is recommended at this time. Resample at the next service interval to monitor.All component wear rates are normal. Moderate concentration of visible dirt/debris present in the oil. The condition of the oil is acceptable for the time in service.

## **CONSTRUCTION EQUIPMENT**

GRAPHS

VOLVO

Report Id: VOLVO2990 [WUSCAR] 06020758 (Generated: 12/03/2023 10:24:46) Rev: 1

Contact/Location: PAUL ELZERMAN - VOLVO2990