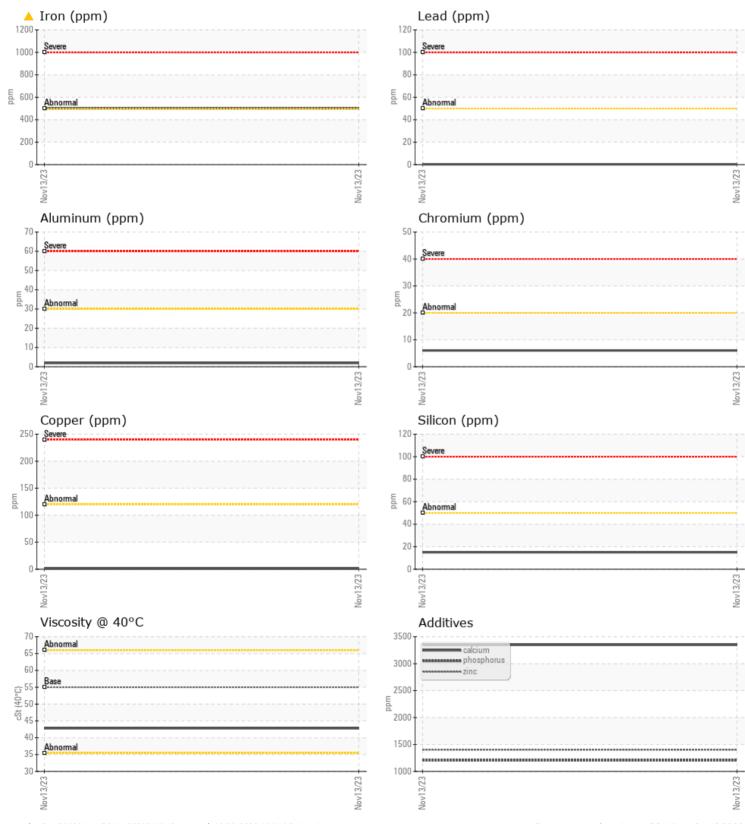

 Sample No:
 VCP431406

 Oil Type:
 VOLVO WB 102

 Job No:
 621676 HERCULES

VOINTO

|               | E INFORMATION | N            |      |  |
|---------------|---------------|--------------|------|--|
| Sample Number |               | VCP431406    | <br> |  |
| Sample Date   |               | 13 Nov 2023  | <br> |  |
| Machine Hours |               | 10231        | <br> |  |
| Oil Hours     |               | 2231         | <br> |  |
| Oil Changed   |               | Changed      | <br> |  |
| Sample Status |               | ABNORMAL     | <br> |  |
|               |               |              |      |  |
| OIL CON       | DITION        |              |      |  |
| Visc @ 40°C   | cSt           | 42.8         | <br> |  |
|               | 001           |              |      |  |
| VOLVO         |               |              | <br> |  |
|               | MINATION      |              |      |  |
| Water         | %             | NEG          | <br> |  |
| Silicon       | ppm           | <b>15</b>    | <br> |  |
| Sodium        | ppm           | 9            | <br> |  |
| Potassium     | ppm           | <b>□</b> <1  | <br> |  |
|               |               |              |      |  |
| WEAR N        | METALS        |              |      |  |
| Iron          | ppm           | <b>502</b>   | <br> |  |
| Copper        | ppm           | <b>1</b>     | <br> |  |
| Lead          | ppm           | <b>  </b> <1 | <br> |  |
| Tin           | ppm           |              | <br> |  |
| Aluminum      | ppm           | 2            | <br> |  |
| Chromium      | ppm           | 6            | <br> |  |
| Molybdenum    | ppm           | 3            | <br> |  |
| Nickel        | ppm           | 3            | <br> |  |
| Titanium      | ppm           | 0            | <br> |  |
| Silver        | ppm           | 0            | <br> |  |
| Manganese     | ppm           | 6            | <br> |  |
| Vanadium      | ppm           | <1           | <br> |  |
|               |               |              |      |  |
|               | VES           |              | <br> |  |
| Calcium       | ppm           | 3348         | <br> |  |
| Magnesium     | ppm           | <b>40</b>    | <br> |  |
| Zinc          | ppm           | 1402         | <br> |  |
| Phosphorus    | ppm           | 1206         | <br> |  |
|               |               |              |      |  |

## Diagnosis

The oil change at the time of sampling has been noted. No corrective action is recommended at this time. Resample at the next service interval to monitor.Gear wear is indicated. All other component wear rates are normal. There is no indication of any contamination in the oil. The condition of the oil is acceptable for the time in service.