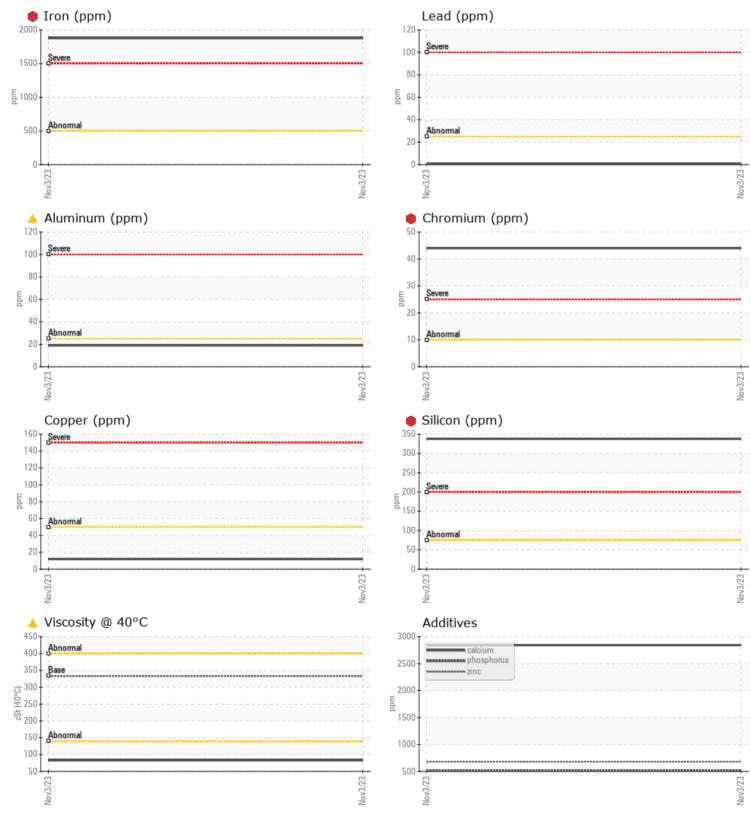

**CONSTRUCTION EQUIPMENT** 62 1908 PRECISION PAV VOLVO EC60EL 312566 - REAR RIGHT FINA

Sample No: VCP430494

VOLVO

Oil Type: VOLVO PREMIUM GEAR OIL 85W-140 GL-5 621908 PRECISION PAV

Job No:

|               | E INFORMATION |                 |      |                                                                              |
|---------------|---------------|-----------------|------|------------------------------------------------------------------------------|
| Sample Number |               | VCP430494       | <br> |                                                                              |
| Sample Date   |               | 03 Nov 2023     | <br> | <br>ALTA EQUIPMENT/FLAGLER CONSTRUCTION EQUIPMENT LLC                        |
| Machine Hours |               | 2113            | <br> | <br>8418 PALM RIVER ROAD                                                     |
| Oil Hours     |               | 1000            | <br> | <br>TAMPA, FL                                                                |
| Oil Changed   |               | Changed         | <br> | <br>US 33619                                                                 |
| Sample Status |               | SEVERE          | <br> | <br>Contact: JOHN FARDELLA                                                   |
| Sumple Status |               |                 |      | john.fardella@altg.com                                                       |
| VOLVO         |               |                 |      | T: (813)630-0077                                                             |
| V OIL COP     | NDITION       |                 |      | F: (813)630-2233                                                             |
| Visc @ 40°C   | cSt           | ▲ 83.0          | <br> |                                                                              |
|               |               |                 |      |                                                                              |
|               | MINATION      |                 |      | Diagnosis                                                                    |
|               |               |                 |      | We advise that you check all areas                                           |
| Water         | %             | NEG             | <br> | <br>where dirt can enter the system. The                                     |
| Silicon       | ppm           | • 338           | <br> | <br>oil change at the time of sampling                                       |
| Sodium        | ppm           | 3               | <br> | <br>has been noted. We advise that you inspect for the source(s) of wear. We |
| Potassium     | ppm           | 1               | <br> | <br>recommend an early resample to                                           |
| VOLVO         |               |                 |      | <ul> <li>monitor this condition.Gear wear is</li> </ul>                      |
|               | METALS        |                 |      | indicated. Elemental levels of silicon                                       |
| Iron          |               | <b>1878</b>     | <br> | <br>(Si) and aluminum (Al) indicate                                          |
| Copper        | ppm           | 1878            | <br> | <br>alumina-silicate (coarse dirt) ingress.                                  |
| Lead          | ppm<br>ppm    | <1              | <br> | <br>The oil viscosity is lower than normal.                                  |
| Tin           |               | 1               | <br> | <br>Confirm oil type. The oil is no longer                                   |
| Aluminum      | ppm           | ▲ 19            | <br> | <br>serviceable due to the presence of contaminants.                         |
| Chromium      | ppm           | 44              | <br> | <br>contaminants.                                                            |
| Molybdenum    | ppm           | 15              | <br> |                                                                              |
| Nickel        | ppm           | _               | <br> |                                                                              |
| Titanium      | ppm           | <b>□</b> 6<br>2 |      |                                                                              |
|               | ppm           | 2               | <br> |                                                                              |
| Silver        | ppm           | -               | <br> |                                                                              |
| Manganese     | ppm           | 25              |      |                                                                              |
| Vanadium      | ppm           | <1              | <br> |                                                                              |
| VOLVO         |               |                 | <br> |                                                                              |
| ADDITI        | VES           |                 |      |                                                                              |
| Calcium       | ppm           | 2843            | <br> | <br>-                                                                        |
| Magnesium     | ppm           | <b>11</b>       | <br> |                                                                              |
| Zinc          | ppm           | 680             | <br> |                                                                              |
| Phosphorus    | ppm           | 512             | <br> |                                                                              |
| Barium        | ppm           | 30              | <br> |                                                                              |
| Boron         | ppm           | 18              | <br> |                                                                              |
| 501011        | PPIII         |                 |      |                                                                              |