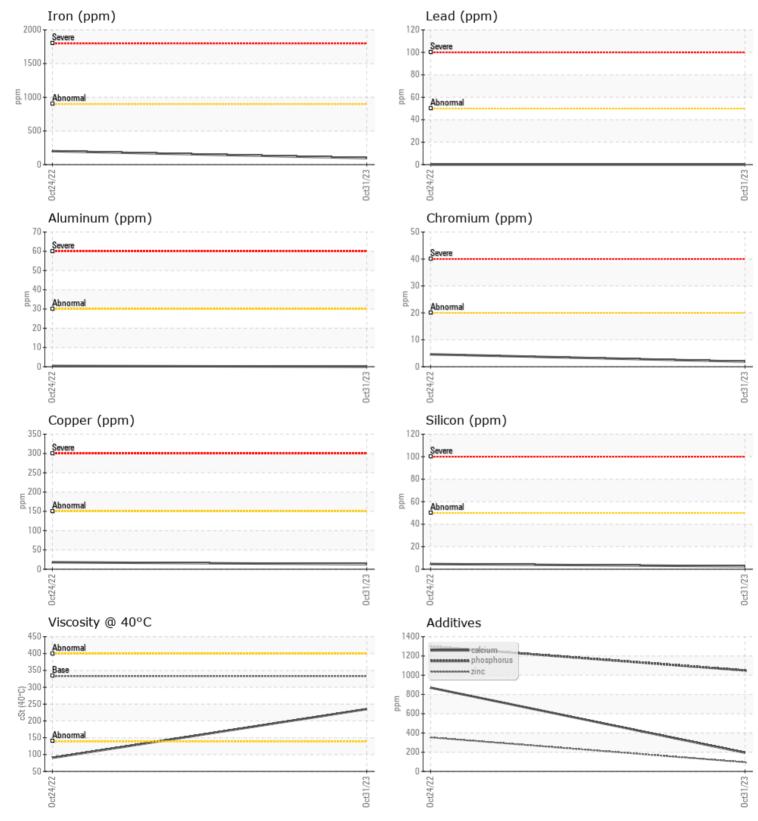

## SAMPLE INFORMATION VCP429925 Sample Number VCP389363 Sample Date 31 Oct 2023 24 Oct 2022 Machine Hours 2238 504 Oil Hours 1500 500 Oil Changed Changed Not Changd Sample Status NORMAL ATTENTION **OIL CONDITION** Visc @ 40°C cSt 235 A 90.3 CONTAMINATION Water % NEG NEG Silicon 5 ppm 3 Sodium 2 <1 ppm Potassium ppm 2 <1 WEAR METALS Iron ppm 96 🔲 200 Copper ppm 13 18 Lead ppm 0 🔲 0 Tin ppm **||** <1 <1 Aluminum 0 <1 ppm Chromium 2 5 ppm Molybdenum **1**7 ppm 6 Nickel 1 2 ppm Titanium 0 0 ppm Silver 0 0 ppm Manganese ppm 3 9 Vanadium ppm <1 0

101 **ADDITIVES** Calcium 194 **A** 870 ppm Magnesium 6 3 ppm **3**53 Zinc ppm 95 Phosphorus 1049 1298 ppm Barium ■ <1 2 ppm 172 241 Boron ppm

ALTA EQUIPMENT/FLAGLER CONSTRUCTION EQUIPMENT LLC

8418 PALM RIVER ROAD TAMPA, FL US 33619 Contact: KENNY HANEY khaney@flaglerce.com T: (813)630-0077 F: (813)630-2233