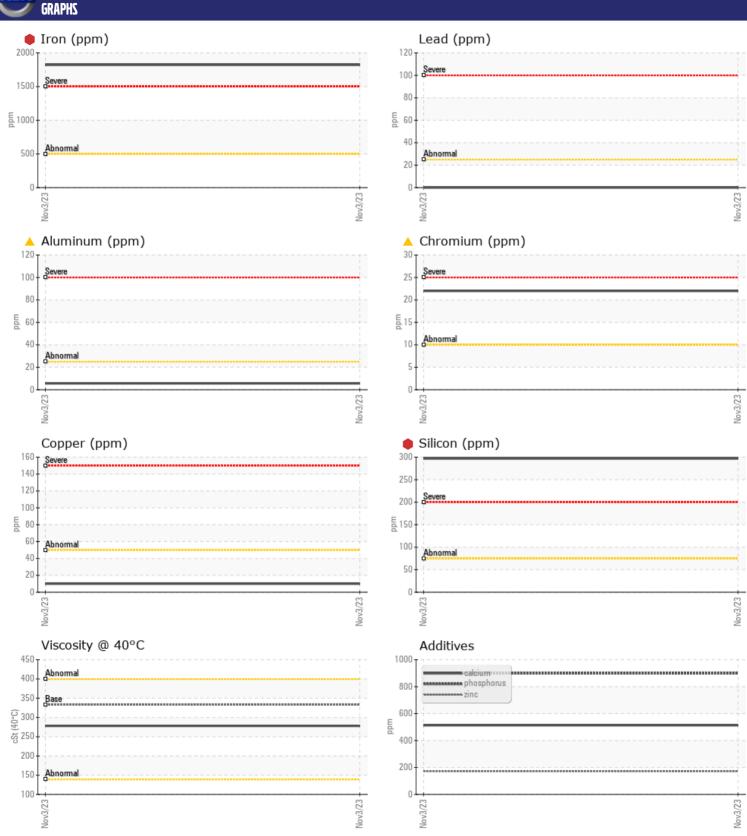

Sample No: VCP440798

Oil Type: VOLVO PREMIUM GEAR OIL 85W-140 GL-5

**Job No:** 621908 PRECISION PAV

| VOLVO SAMPLE          | E INFORMATIO | IN .         |      |  |
|-----------------------|--------------|--------------|------|--|
| Sample Number         |              | VCP440798    | <br> |  |
| Sample Number         |              | 03 Nov 2023  | <br> |  |
| Machine Hours         |              | 2113         | <br> |  |
| Oil Hours             |              | 1000         | <br> |  |
| Oil Changed           |              | Changed      | <br> |  |
| Sample Status         |              | SEVERE       | <br> |  |
|                       |              | JEVERE       | <br> |  |
| VOLVO                 |              |              |      |  |
| OIL CON               | DITION       |              |      |  |
| Visc @ 40°C           | cSt          | <b>278</b>   | <br> |  |
|                       |              |              |      |  |
| VOLVO                 | MINATION     |              |      |  |
| _                     | MINATION     |              |      |  |
| Water                 | %            | NEG          | <br> |  |
| Silicon               | ppm          | <b>297</b>   | <br> |  |
| Sodium                | ppm          | ■2           | <br> |  |
| Potassium             | ppm          | <b>1</b>     | <br> |  |
| VOLVO                 |              |              |      |  |
| WEAR N                | AFTAI S      |              |      |  |
| Iron                  |              | <b>1823</b>  | <br> |  |
|                       | ppm          | ■ 1023       | <br> |  |
| Copper<br>Lead        | ppm          | <b>0</b>     | <br> |  |
| Tin                   | ppm          | <b>■</b> <1  | <br> |  |
| Aluminum              | ppm          | <u> </u>     | <br> |  |
| Chromium              | ppm          | ▲ 22         | <br> |  |
| Molybdenum            | ppm          | <u> </u>     | <br> |  |
| Nickel                | ppm          | <b>4</b>     | <br> |  |
| Titanium              | ppm          | 1            | <br> |  |
| Silver                | ppm          | 0            | <br> |  |
|                       | ppm          | <b>□</b> 12  | <br> |  |
| Manganese<br>Vanadium | ppm          | <1           | <br> |  |
| vallaululii           | ppm          | <1           | <br> |  |
| VOLVO                 |              |              |      |  |
| ADDITIV               | VES          |              |      |  |
| Calcium               | ppm          | <b>513</b>   | <br> |  |
| Magnesium             | ppm          | <b>1</b> 4   | <br> |  |
| Zinc                  | ppm          | <b>■ 172</b> | <br> |  |
| Phosphorus            | ppm          | <b>899</b>   | <br> |  |
| Barium                | ppm          | <b>4</b>     | <br> |  |
| Boron                 | ppm          | <b>125</b>   | <br> |  |
|                       |              | _            |      |  |

## Diagnosis

F: (813)630-2233

We advise that you check all areas where dirt can enter the system. The oil change at the time of sampling has been noted. We advise that you inspect for the source(s) of wear. We recommend an early resample to monitor this condition. Gear wear is indicated. Elemental levels of silicon (Si) and aluminum (Al) indicate alumina-silicate (coarse dirt) ingress. The oil is no longer serviceable due to the presence of contaminants.