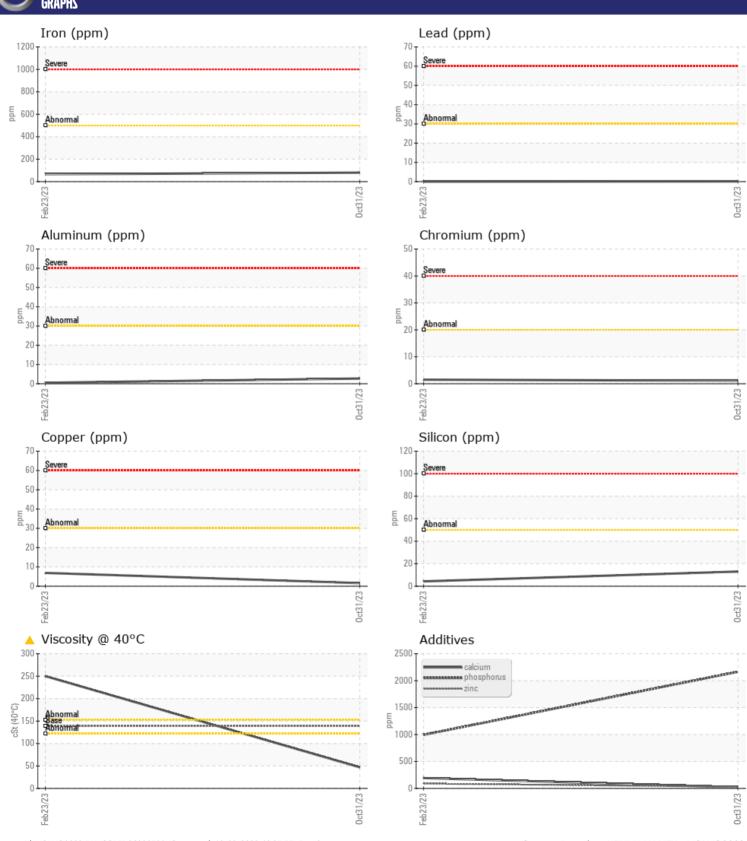

## CONSTRUCTION EQUIPMENT 661714 TUCKER VOLVO A25G 752447 - DROP BOX

Sample No: VCP435801

Oil Type: VOLVO PREMIUM GEAR OIL 80W-90 GL-5

**Job No:** 661714 TUCKER

| CVMDI         | E INFORMATIO | VI                 |             |   |  |
|---------------|--------------|--------------------|-------------|---|--|
|               |              |                    | VCD204552   | _ |  |
| Sample Number |              | VCP435801          | VCP381553   |   |  |
| Sample Date   |              | 31 Oct 2023        | 23 Feb 2023 |   |  |
| Machine Hours |              | 2238               | 1077        |   |  |
| Oil Hours     |              | 2238               | 1000        |   |  |
| Oil Changed   |              | Not Changd         | Not Changd  |   |  |
| Sample Status |              | ATTENTION          | NORMAL      |   |  |
| VOLVO         |              |                    |             |   |  |
| OIL CON       | IDITION      |                    |             |   |  |
| Visc @ 40°C   | cSt          | <b>▲</b> 47.0      | 250         |   |  |
|               | CSt          | 47.0               | 230         |   |  |
| VOLVO         |              |                    |             |   |  |
| CONTAI        | MINATION     |                    |             |   |  |
| Water         | %            | ■ 0.148            | NEG         |   |  |
| Silicon       | ppm          | <b>1</b> 3         | <b>4</b>    |   |  |
| Sodium        | ppm          | <b>■</b> 3         | <b>-</b> <1 |   |  |
| Potassium     | ppm          | <b>■</b> 3         | <b>-</b> <1 |   |  |
|               |              | _                  |             |   |  |
| VOLVO         | ACTAL C      |                    |             |   |  |
| WEAK          | METALS       |                    |             |   |  |
| Iron          | ppm          | ■80                | <b>6</b> 6  |   |  |
| Copper        | ppm          | <b>2</b>           | <b>7</b>    |   |  |
| Lead          | ppm          | <b>     &lt; 1</b> | <b>0</b>    |   |  |
| Tin           | ppm          | <b>■&lt;1</b>      | <b>-</b> <1 |   |  |
| Aluminum      | ppm          | <b>■3</b>          | < 1         |   |  |
| Chromium      | ppm          | <b>1</b>           | <b>2</b>    |   |  |
| Molybdenum    | ppm          | <b>4</b>           | <b>6</b>    |   |  |
| Nickel        | ppm          | <b>-&lt;</b> 1     | <b>-</b> <1 |   |  |
| Titanium      | ppm          | 0                  | 0           |   |  |
| Silver        | ppm          | 0                  | 0           |   |  |
| Manganese     | ppm          | <b>2</b>           | <b>3</b>    |   |  |
| Vanadium      | ppm          | <1                 | 0           |   |  |
|               |              |                    |             |   |  |
| ADDITI        | VEC          |                    |             |   |  |
|               |              |                    |             |   |  |
| Calcium       | ppm          | ■ 22               | <b>1</b> 92 |   |  |
| Magnesium     | ppm          | <b>■</b> <1        | 9           |   |  |
| Zinc          | ppm          | ■29                | ■89         |   |  |
| Phosphorus    | ppm          | 2165               | ■994        |   |  |
| Barium        | ppm          | ■0                 | <b>0</b>    |   |  |
| Boron         | ppm          | <b>■</b> 75        | <b>160</b>  |   |  |
|               |              |                    |             |   |  |

## Diagnosis

The oil change at the time of sampling has been noted. Resample at the next service interval to monitor.All component wear rates are normal. There is a trace of moisture present in the oil. The oil viscosity is lower than normal. Confirm oil type.