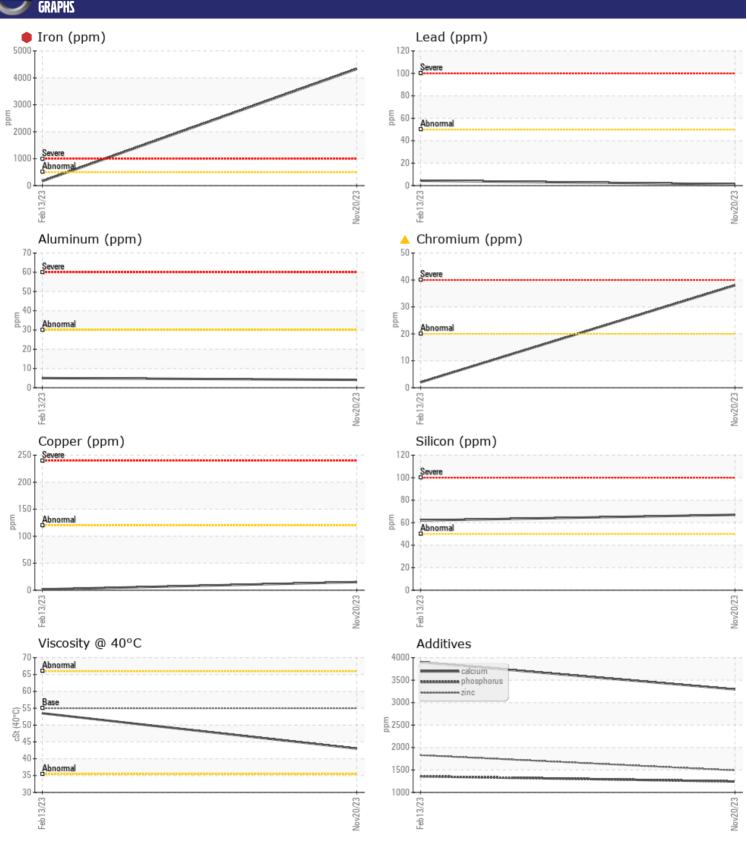

| VOLVO      |        |             |              |      |
|------------|--------|-------------|--------------|------|
|            | METALS |             |              |      |
| _          |        | <b>4327</b> | <b>□</b> 164 |      |
| Iron       | ppm    | * *         | 104          | <br> |
| Copper     | ppm    | <b>15</b>   | 2            | <br> |
| Lead       | ppm    | <b>1</b>    | <b>4</b>     | <br> |
| Tin        | ppm    | <b>1</b>    | <b>6</b>     | <br> |
| Aluminum   | ppm    | <b>4</b>    | <b>□</b> 5   | <br> |
| Chromium   | ppm    | <b>△</b> 38 | <b>2</b>     | <br> |
| Molybdenum | ppm    | <b>6</b>    | <b>2</b>     | <br> |
| Nickel     | ppm    | <b>4</b> 1  | <b></b> <1   | <br> |
| Titanium   | ppm    | <1          | <1           | <br> |
| Silver     | ppm    | 0           | <1           | <br> |
| Manganese  | ppm    | 42          | <b>2</b>     | <br> |
| Vanadium   | ppm    | <1          | <1           | <br> |
|            |        |             |              |      |

| ADDITIVES  |     |             |             |  |  |  |  |
|------------|-----|-------------|-------------|--|--|--|--|
| Calcium    | ppm | ■ 3295      | ■3900       |  |  |  |  |
| Magnesium  | ppm | <b>■24</b>  | □29         |  |  |  |  |
| Zinc       | ppm | <b>1491</b> | ■1829       |  |  |  |  |
| Phosphorus | ppm | <b>1243</b> | <b>1358</b> |  |  |  |  |
| Barium     | ppm | <b>0</b>    | <b>-</b> <1 |  |  |  |  |
| Boron      | mag | <b>121</b>  | <b>145</b>  |  |  |  |  |

## Diagnosis

The oil change at the time of sampling has been noted. We advise that you inspect for the source(s) of wear. We recommend an early resample to monitor this condition.Gear wear is indicated. There is a trace of moisture present in the oil. The oil is no longer serviceable as a result of the abnormal and/or severe wear.