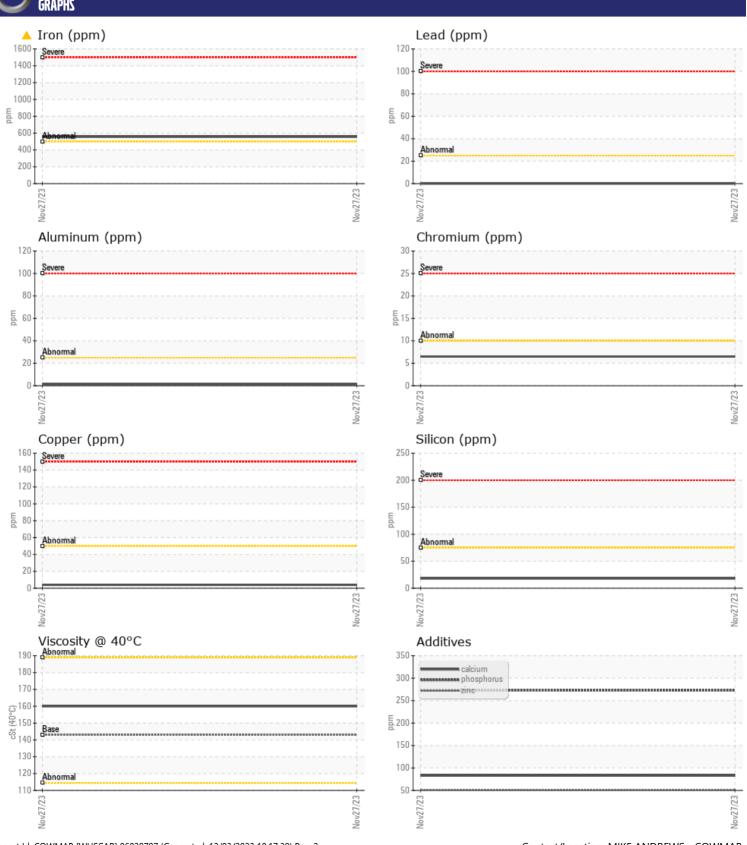

# CONSTRUCTION EQUIPMENT 67829 AK GRADING TAKEUCHI TL8 408004728 - FRONT RIGHT FI

Sample No: VCP429359

Oil Type: **GEAR OIL SAE 80W90** Job No: 67829 AK GRADING

| SAMPLE         | INFORMATION |               |      |  |
|----------------|-------------|---------------|------|--|
| Sample Number  |             | VCP429359     | <br> |  |
| Sample Date    |             | 27 Nov 2023   | <br> |  |
| Machine Hours  |             | 108           | <br> |  |
| Oil Hours      |             | 0             | <br> |  |
| Oil Changed    |             | N/A           | <br> |  |
| Sample Status  |             | ABNORMAL      | <br> |  |
| Sample Status  |             | ABNORWAL      | <br> |  |
| VOLVO          |             |               |      |  |
| OIL CON        | DITION      |               |      |  |
| Visc @ 40°C    | cSt         | <b>160</b>    | <br> |  |
|                |             |               |      |  |
| VOLVO          | IINATION    |               |      |  |
|                | MINATION    |               |      |  |
| Water          | %           | NEG           | <br> |  |
| Silicon        | ppm         | <b>18</b>     | <br> |  |
| Sodium         | ppm         | ■4            | <br> |  |
| Potassium      | ppm         | <b>5</b>      | <br> |  |
|                |             |               |      |  |
| WEAR M         | AETAI S     |               |      |  |
| _              |             | A FF.C        |      |  |
| Iron           | ppm         | <u>^</u> 556  | <br> |  |
| Copper         | ppm         | <b>4</b>      | <br> |  |
| Lead           | ppm         | <b>0</b>      | <br> |  |
| Tin            | ppm         | <b>■&lt;1</b> | <br> |  |
| Aluminum       | ppm         | <b>1</b>      | <br> |  |
| Chromium       | ppm         | <b>6</b>      | <br> |  |
| Molybdenum     | ppm         | <b>-</b> <1   | <br> |  |
| Nickel         | ppm         | <b>1</b>      | <br> |  |
| Titanium       | ppm         | <1            | <br> |  |
| Silver         | ppm         | 0             | <br> |  |
| Manganese      | ppm         | <b>6</b>      | <br> |  |
| Vanadium       | ppm         | <1            | <br> |  |
| VOLVO          |             |               | <br> |  |
| <b>ADDITIV</b> | ES          |               |      |  |
| Calcium        | ppm         | <b>83</b>     | <br> |  |
| Magnesium      | ppm         | <b>■</b> <1   | <br> |  |
| Zinc           | ppm         | <b>■51</b>    | <br> |  |
| Phosphorus     | ppm         | <b>■273</b>   | <br> |  |
| Barium         | ppm         | <b>1</b> 5    | <br> |  |
| Boron          | ppm         | <b>2</b>      | <br> |  |
| DOTOTT         | ppiii       | <u> </u>      |      |  |

### Diagnosis

No corrective action is recommended at this time. Resample at the next service interval to monitor.Gear wear is indicated. All other metal levels are typical for a new component breaking in. There is no indication of any contamination in the oil. The condition of the oil is acceptable for the time in service.