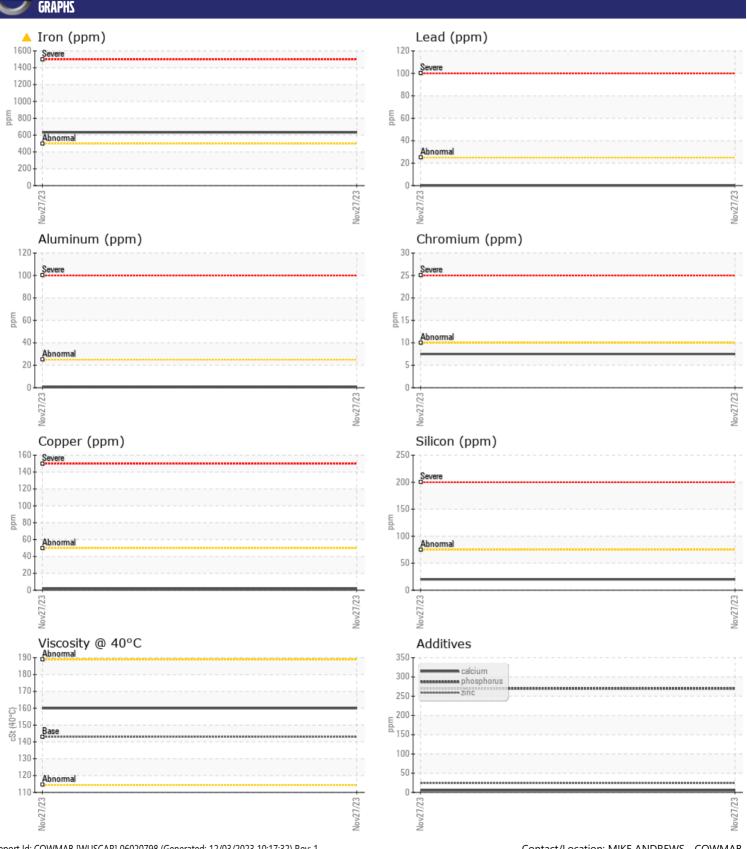

CONSTRUCTION EQUIPMENT
67829 AK GRADING TAKEUCHI TL8 408004728 - FRONT LEFT FIN

Sample No: VCP429521

Oil Type: **GEAR OIL SAE 80W90** Job No: 67829 AK GRADING

| SAMPLE         | INFORMATION |               |  |     |  |
|----------------|-------------|---------------|--|-----|--|
| Sample Number  |             | VCP429521     |  |     |  |
| Sample Date    |             | 27 Nov 2023   |  |     |  |
| Machine Hours  |             | 108           |  |     |  |
| Oil Hours      |             | 0             |  |     |  |
| Oil Changed    |             | N/A           |  |     |  |
| Sample Status  |             | ABNORMAL      |  |     |  |
| Sample Status  |             | ABNORWAL      |  |     |  |
| VOLVO          |             |               |  |     |  |
| OIL CONDITION  |             |               |  |     |  |
| Visc @ 40°C    | cSt         | <b>160</b>    |  |     |  |
|                |             |               |  |     |  |
| VOLVO          | MINATION    |               |  |     |  |
|                |             |               |  |     |  |
| Water          | %           | NEG           |  |     |  |
| Silicon        | ppm         | <b>20</b>     |  |     |  |
| Sodium         | ppm         | ■4            |  |     |  |
| Potassium      | ppm         | <b>6</b>      |  |     |  |
|                |             |               |  |     |  |
| WEAR M         | AFTAI S     |               |  |     |  |
| _              |             | A 622         |  |     |  |
| Iron           | ppm         | <u>▲</u> 632  |  |     |  |
| Copper         | ppm         | <b>2</b>      |  |     |  |
| Lead           | ppm         | <b>0</b>      |  |     |  |
| Tin            | ppm         | <b>■&lt;1</b> |  |     |  |
| Aluminum       | ppm         | <b>■</b> <1   |  |     |  |
| Chromium       | ppm         | <b>8</b>      |  |     |  |
| Molybdenum     | ppm         | <b>-</b> <1   |  |     |  |
| Nickel         | ppm         | <b>■&lt;1</b> |  |     |  |
| Titanium       | ppm         | <1            |  |     |  |
| Silver         | ppm         | 0             |  |     |  |
| Manganese      | ppm         | <b>7</b>      |  |     |  |
| Vanadium       | ppm         | <1            |  |     |  |
| VOLVO          |             |               |  |     |  |
| <b>ADDITIV</b> | ES          |               |  |     |  |
| Calcium        | ppm         | <b>5</b>      |  |     |  |
| Magnesium      | ppm         | <b>0</b>      |  |     |  |
| Zinc           | ppm         | ■24           |  |     |  |
| Phosphorus     | ppm         | <b>270</b>    |  |     |  |
| Barium         | ppm         | <b>17</b>     |  |     |  |
| Boron          | ppm         | <b>0</b>      |  |     |  |
| שטוטוו         | ppiii       |               |  | 344 |  |

### Diagnosis

No corrective action is recommended at this time. Resample at the next service interval to monitor.Gear wear is indicated. All other metal levels are typical for a new component breaking in. There is no indication of any contamination in the oil. The condition of the oil is acceptable for the time in service.